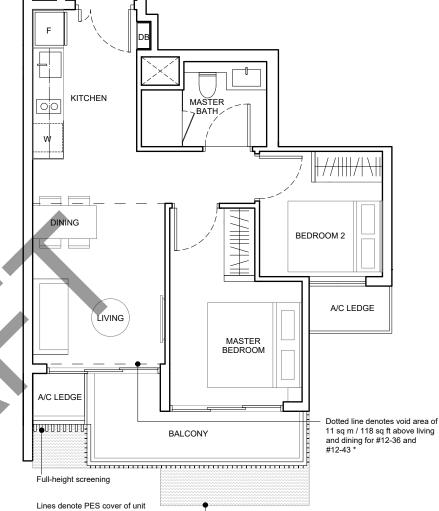

## **TYPE BS2**

62 sq m / 667 sq ft

Block 19 #03-44 to #11-44

Block 19 #02-44

KEY PLAN NOT DRAWN TO SCALE

Area includes air-con ledge (AC), private enclosed space (PES), and void area where applicable. Some units are mirror images of the apartment plans shown in the brochure. Please refer to the key plan for orientation. The plans are subjected to change as may be approved by relevant authorities. All floor plans are approximate measurements only and are subjected to government resurvey.