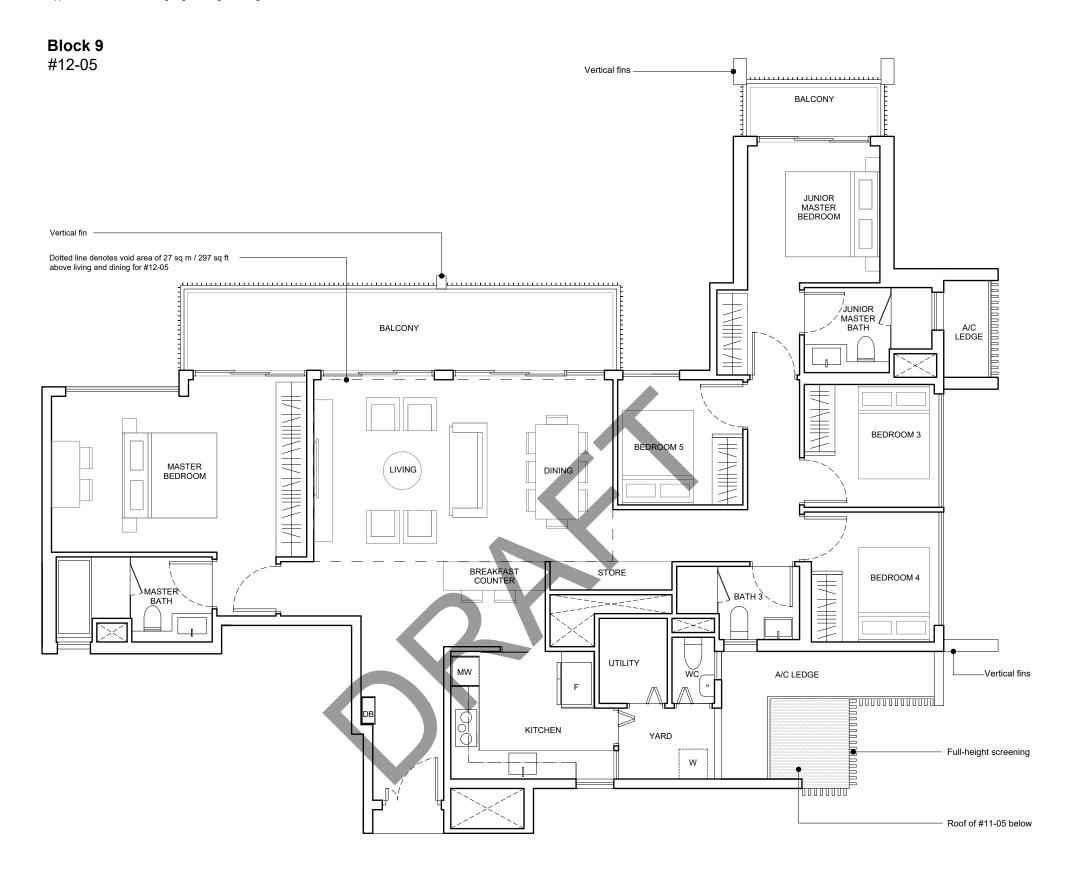

## **TYPE C4**

85 sq m / 915 sq ft

## TYPE C4(d)

### 99 sq m / 1066 sq ft

Including void area of 14 sq m / 151 sq ft above living and dining Approximate 4.10m floor to ceiling height at living and dining

#### Block 9B

#12-13

KEY PLAN NOT DRAWN TO SCALE

Area includes air-con ledge (AC), private enclosed space (PES), and void area where applicable. Some units are mirror images of the apartment plans shown in the brochure. Please refer to the key plan for orientation. The plans are subjected to change as may be approved by relevant authorities. All floor plans are approximate measurements only and are subjected to government resurvey.