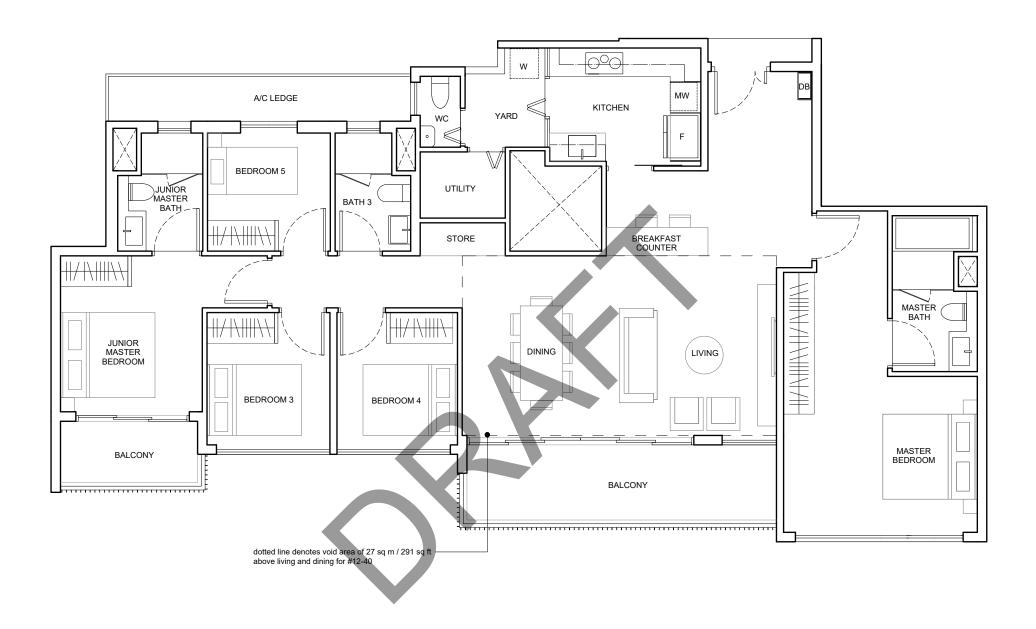

# **PENTHOUSE (5-BEDROOM)**

## **TYPE PH1**

### 190 sq m / 2045 sq ft

Including void area of 27 sq m / 291 sq ft above living and dining Approximate 4.10m floor to ceiling height at living and dining

#### Block 19 #12-40

12TH STOREY SITE PLAN

Area includes air-con ledge (AC), private enclosed space (PES), and void area where applicable. Some units are mirror images of the apartment plans shown in the brochure. Please refer to the key plan for orientation. The plans are subjected to change as may be approved by relevant authorities. All floor plans are approximate measurements only and are subjected to government resurvey.