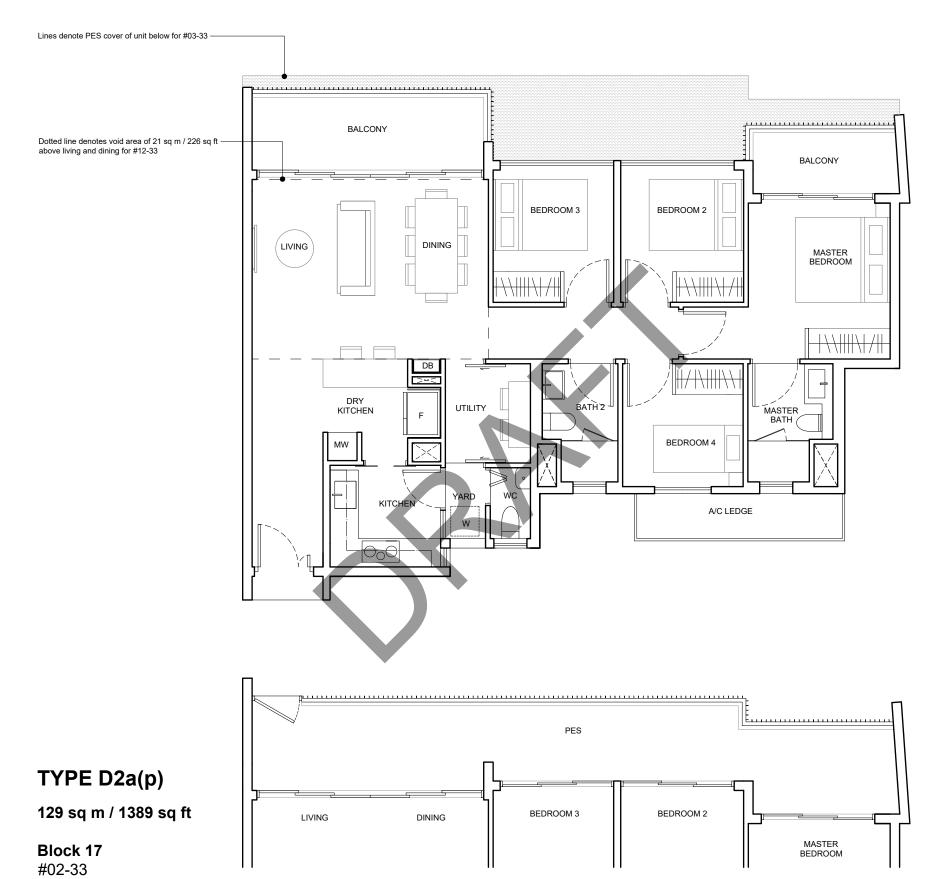

## **TYPE D2a**

116 sq m / 1249 sq ft

Block 17 #03-33 to #11-33

## TYPE D2a(d)

### 137 sq m / 1475 sq ft

Including void area of 21 sq m / 226 sq ft above living and dining Approximate 4.10m floor to ceiling height at living and dining

Block 17 #12-33

Area includes air-con ledge (AC), private enclosed space (PES), and void area where applicable. Some units are mirror images of the apartment plans shown in the brochure. Please refer to the key plan for orientation. The plans are subjected to change as may be approved by relevant authorities. All floor plans are approximate measurements only and are subjected to government resurvey.