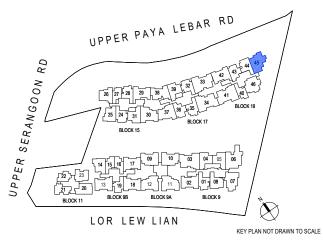

## **TYPE CP4**

### 95 sq m / 1023 sq ft

### Block 19

#03-45 to #11-45

### 110 sq m / 1184 sq ft

Including void area of 15 sq m / 161 sq ft above living and dining Approximate 4.10m floor to ceiling height at living and dining

MASTER BATH

旧

/

Area includes air-con ledge (AC), private enclosed space (PES), and void area where applicable. Some units are mirror images of the apartment plans shown in the brochure. Please refer to the key plan for orientation. The plans are subjected to change as may be approved by relevant authorities. All floor plans are approximate measurements only and are subjected to government resurvey.