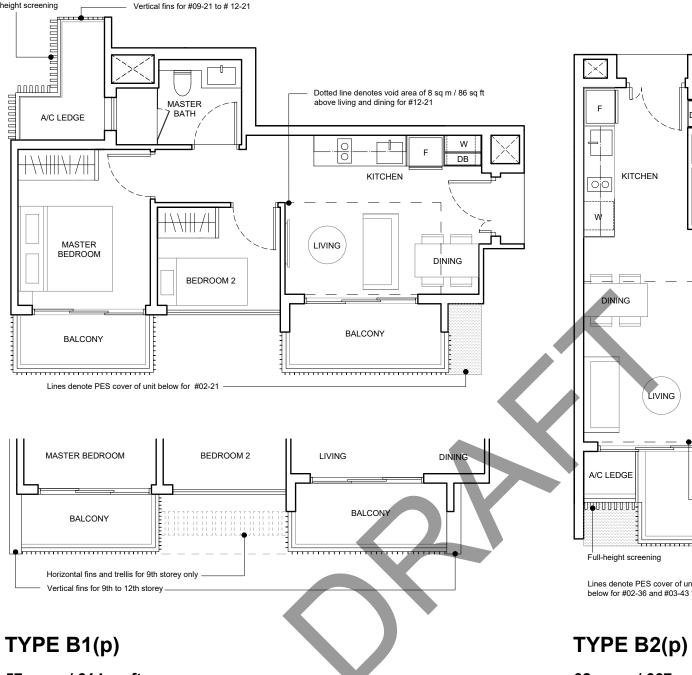

## **TYPE B1**

### 56 sq m / 603 sq ft

Block 11 #02-21 to #11-21

Full-height screening

TYPE B1(d)

above living and dining

height at living and dining

64 sq m / 689 sq ft

Including void area of 8 sq m / 86 sq ft

Approximate 4.1m floor to ceiling

## **TYPE B2**

### 59 sq m / 635 sq ft

Block 17 #02-36 to #11-36

Block 19 #03-43 \* to #11-43 \*