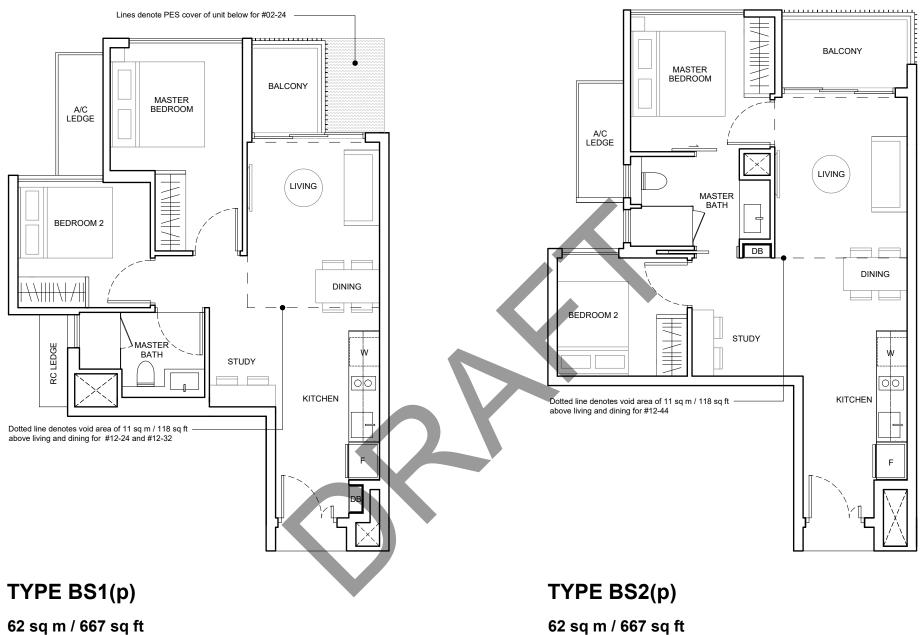

## **TYPE BS2**

62 sq m / 667 sq ft

Block 19 #03-44 to #11-44

## TYPE BS2(d)

### 73 sq m / 786 sq ft

Including void area of 11 sq m / 118 sq ft above living and dining Approximate 4.10m floor to ceiling height at living and dining

Block 19 #12-44

Block 15 #01-24

62 sq m / 667 sq ft

Block 19 #02-44

KEY PLAN NOT DRAWN TO SCALE

Area includes air-con ledge (AC), private enclosed space (PES), and void area where applicable. Some units are mirror images of the apartment plans shown in the brochure. Please refer to the key plan for orientation. The plans are subjected to change as may be approved by relevant authorities. All floor plans are approximate measurements only and are subjected to government resurvey.