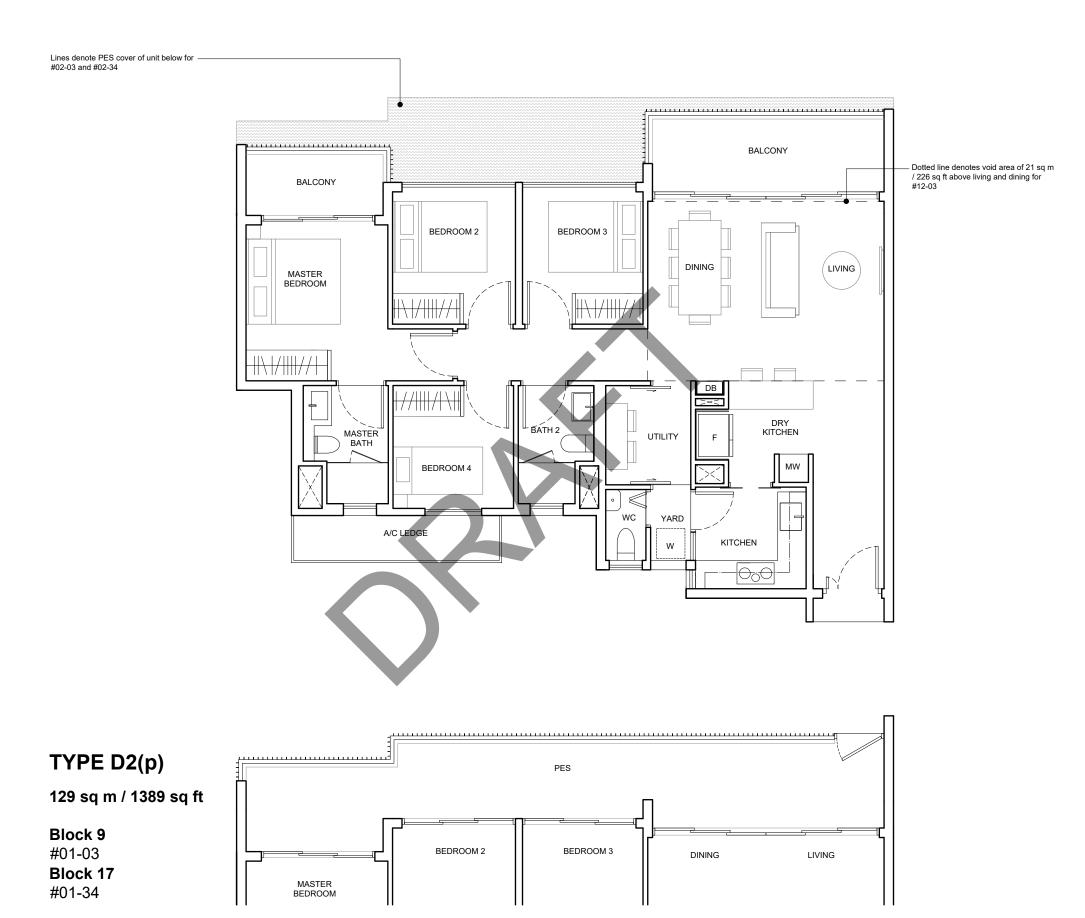

## **TYPE D2**

116 sq m / 1249 sq ft

Block 9 #02-03 to #11-03

Block 17 #02-34 to #11-34