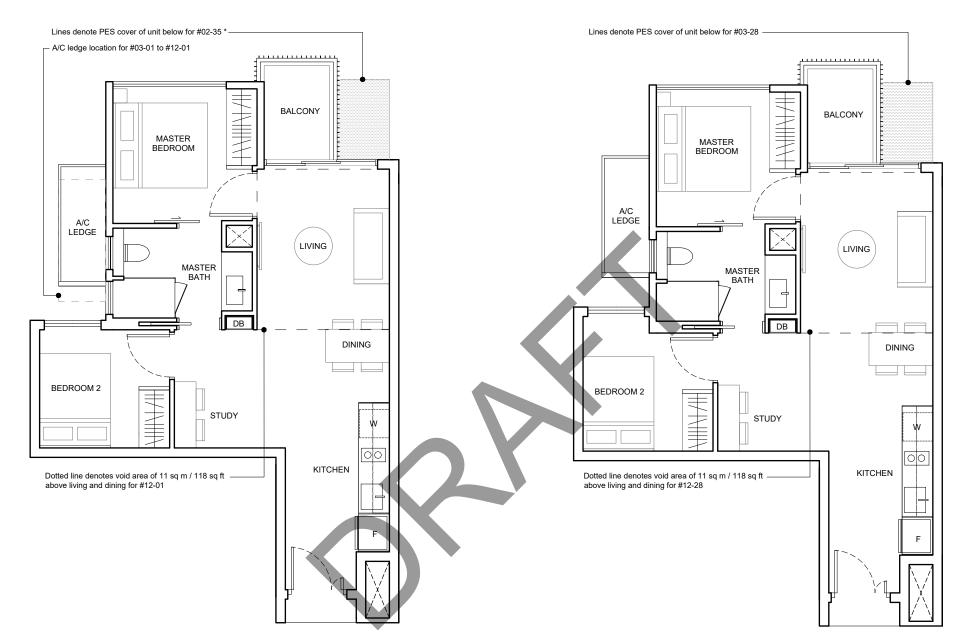

## **TYPE BS2a**

#### 61 sq m / 657 sq ft

Block 9 #03-01 to #11-01

Block 17 #02-35 to #11-35 \*

## TYPE BS2a(d)

### 72 sq m / 775 sq ft

Including void area of 11 sq m / 118 sq ft above living and dining Approximate 4.10m floor to ceiling height at living and dining Block 9 #12-01

**TYPE BS2b** 

62 sq m / 667 sq ft

Block 15 #03-28 to #11-28

## TYPE BS2b(d)

#### 73 sq m / 786 sq ft

Including void area of 11 sq m / 118 sq ft above living and dining Approximate 4.10m floor to ceiling height at living and dining

Block 15 #12-28