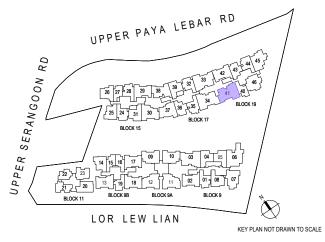

## **TYPE D2**

116 sq m / 1249 sq ft

Block 9 #02-03 to #11-03

Block 17 #02-34 to #11-34