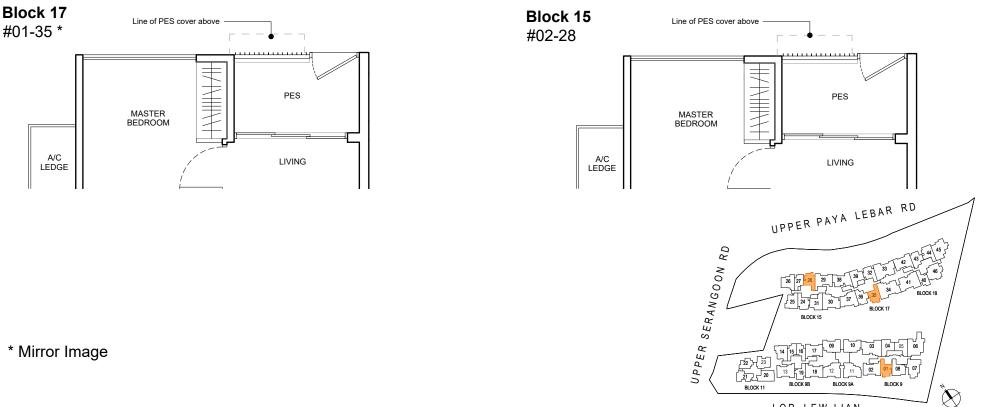

### 59 sq m / 635 sq ft

Block 17 #02-36 to #11-36

Block 19 #03-43 \* to #11-43 \*

## TYPE B2(p)

Block 17 #01-36 Block 19 #02-43 \*

KEY PLAN NOT DRAWN TO SCALE

Area includes air-con ledge (AC), private enclosed space (PES), and void area where applicable. Some units are mirror images of the apartment plans shown in the brochure. Please refer to the key plan for orientation. The plans are subjected to change as may be approved by relevant authorities. All floor plans are approximate measurements only and are subjected to government resurvey.