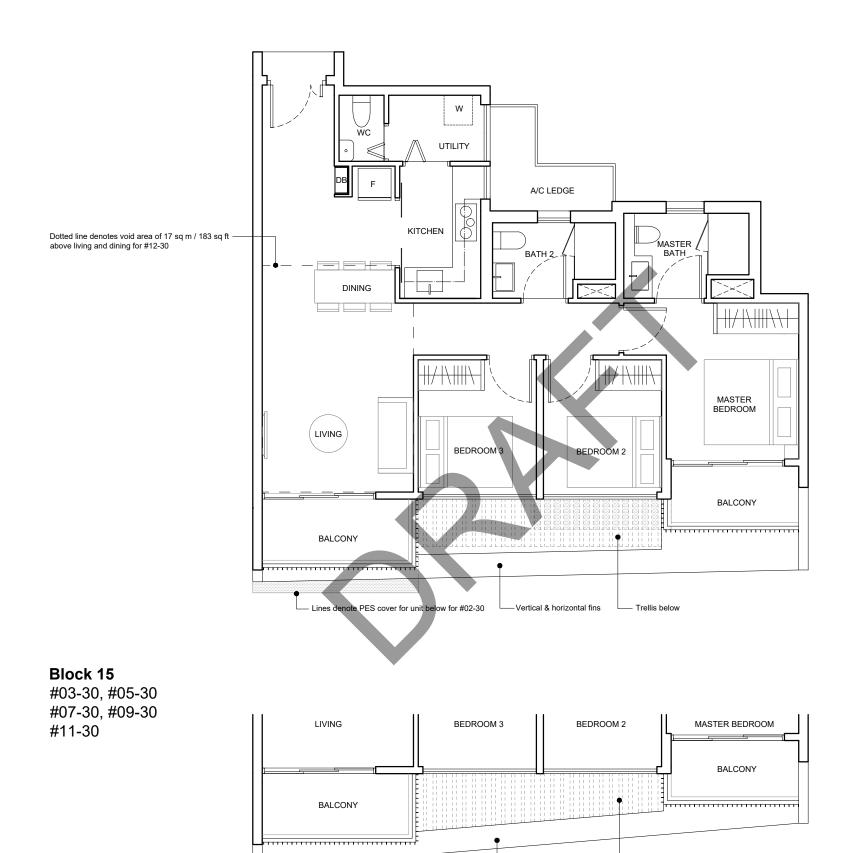

## **TYPE CP3**

92 sq m / 990 sq ft

### Block 15

#02-30, #04-30 #06-30, #08-30 #10-30

## TYPE CP3(d)

### 109 sq m / 1173 sq ft

Including void area of 17 sq m / 183 sq ft above living and dining Approximate 4.10m floor to ceiling height at living and dining

**Block 15** #12-30

Area includes air-con ledge (AC), private enclosed space (PES), and void area where applicable. Some units are mirror images of the apartment plans shown in the brochure. Please refer to the key plan for orientation. The plans are subjected to change as may be approved by relevant authorities. All floor plans are approximate measurements only and are subjected to government resurvey.