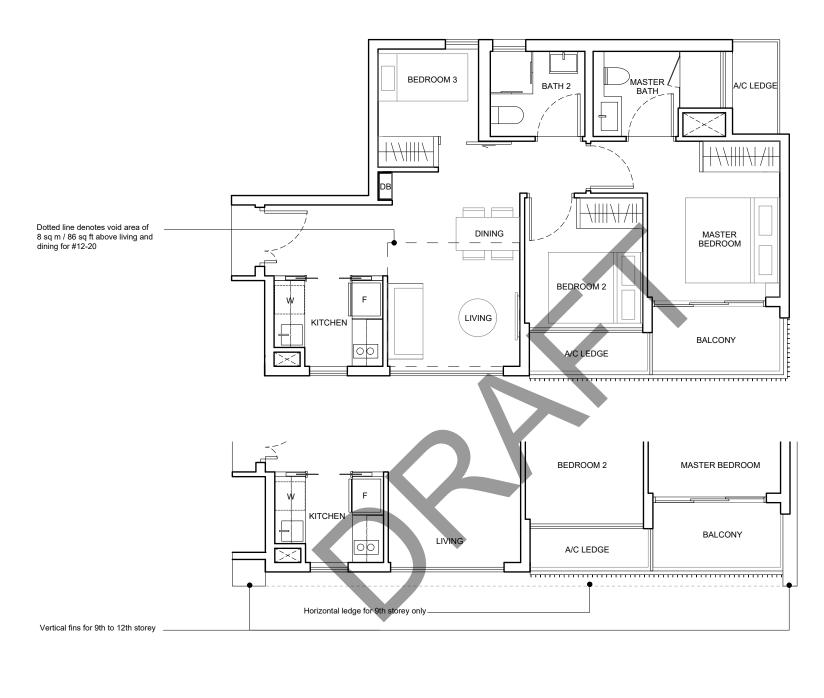

## **TYPE BS3**

61 sq m / 657 sq ft

Block 11 #02-23 to #11-23

## TYPE BS3(d)

### 69 sq m / 743 sq ft

Including void area of 8 sq m / 86 sq ft above living and dining Approximate 4.10m floor to ceiling height at living and dining

Block 11 #12-23

\* Mirror Image

Area includes air-con ledge (AC), private enclosed space (PES), and void area where applicable. Some units are mirror images of the apartment plans shown in the brochure. Please refer to the key plan for orientation. The plans are subjected to change as may be approved by relevant authorities. All floor plans are approximate measurements only and are subjected to government resurvey.