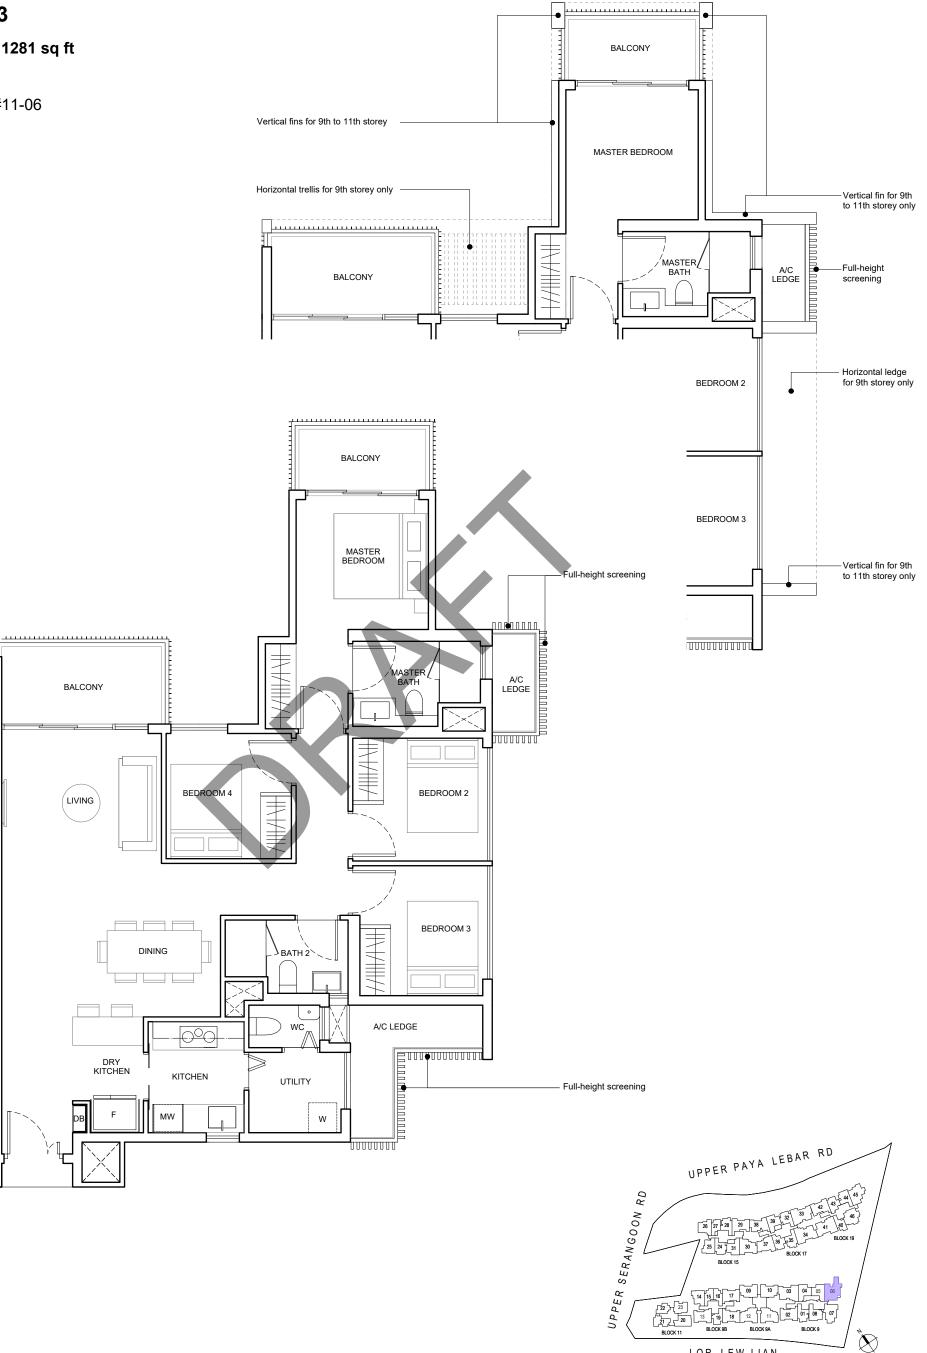

## **TYPE D3**

119 sq m / 1281 sq ft

### Block 9

#03-06 to #11-06

KEY PLAN NOT DRAWN TO SCALE

LOR LEW LIAN

Area includes air-con ledge (AC), private enclosed space (PES), and void area where applicable. Some units are mirror images of the apartment plans shown in the brochure. Please refer to the key plan for orientation. The plans are subjected to change as may be approved by relevant authorities. All floor plans are approximate measurements only and are subjected to government resurvey.