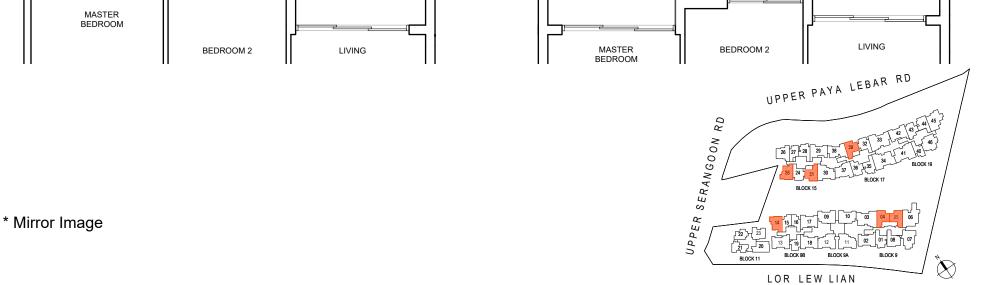

### 62 sq m / 667 sq ft

TYPE BS2b(p)

63 sq m / 678 sq ft

KEY PLAN NOT DRAWN TO SCALE

LOR LEW LIAN

Area includes air-con ledge (AC), private enclosed space (PES), and void area where applicable. Some units are mirror images of the apartment plans shown in the brochure. Please refer to the key plan for orientation. The plans are subjected to change as may be approved by relevant authorities. All floor plans are approximate measurements only and are subjected to government resurvey.