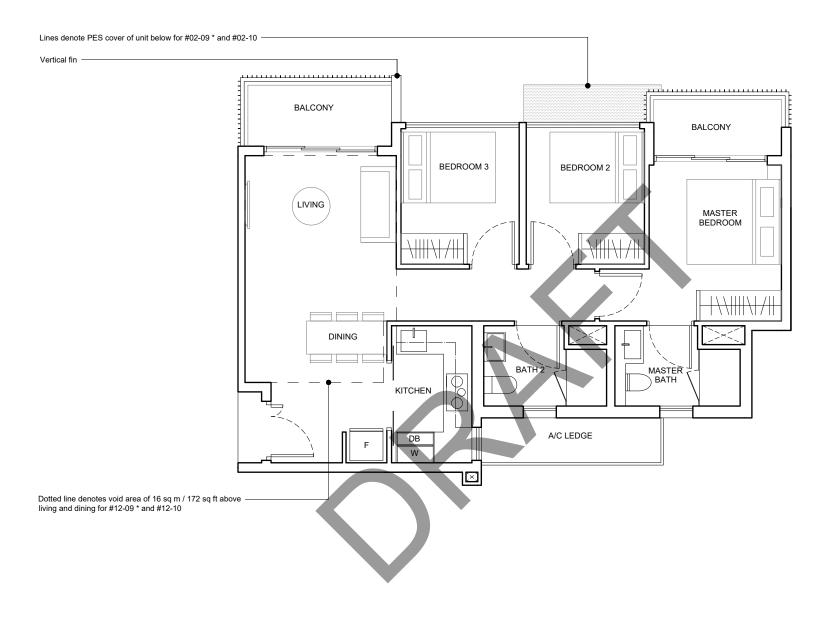

## **TYPE C3**

84 sq m / 904 sq ft

Block 9A #02-09 \* to #11-09 \* #02-10 to #11-10

## TYPE C3(d)

#### 100 sq m / 1076 sq ft

Including void area of 16 sq m / 172 sq ft above living and dining Approximate 4.10m floor to ceiling height at living and dining

Block 9A #12-09 \* #12-10

\* Mirror Image

Area includes air-con ledge (AC), private enclosed space (PES), and void area where applicable. Some units are mirror images of the apartment plans shown in the brochure. Please refer to the key plan for orientation. The plans are subjected to change as may be approved by relevant authorities. All floor plans are approximate measurements only and are subjected to government resurvey.