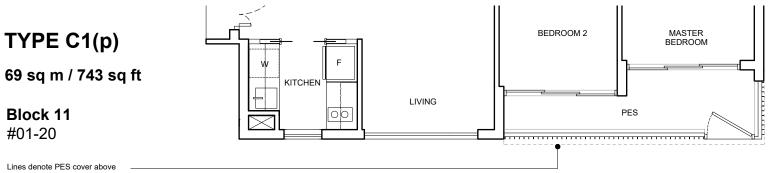

## **TYPE BS3**

61 sq m / 657 sq ft

Block 11 #02-23 to #11-23

## TYPE BS3(d)

### 69 sq m / 743 sq ft

Including void area of 8 sq m / 86 sq ft above living and dining Approximate 4.10m floor to ceiling height at living and dining

Block 11 #12-23

\* Mirror Image

Area includes air-con ledge (AC), private enclosed space (PES), and void area where applicable. Some units are mirror images of the apartment plans shown in the brochure. Please refer to the key plan for orientation. The plans are subjected to change as may be approved by relevant authorities. All floor plans are approximate measurements only and are subjected to government resurvey.