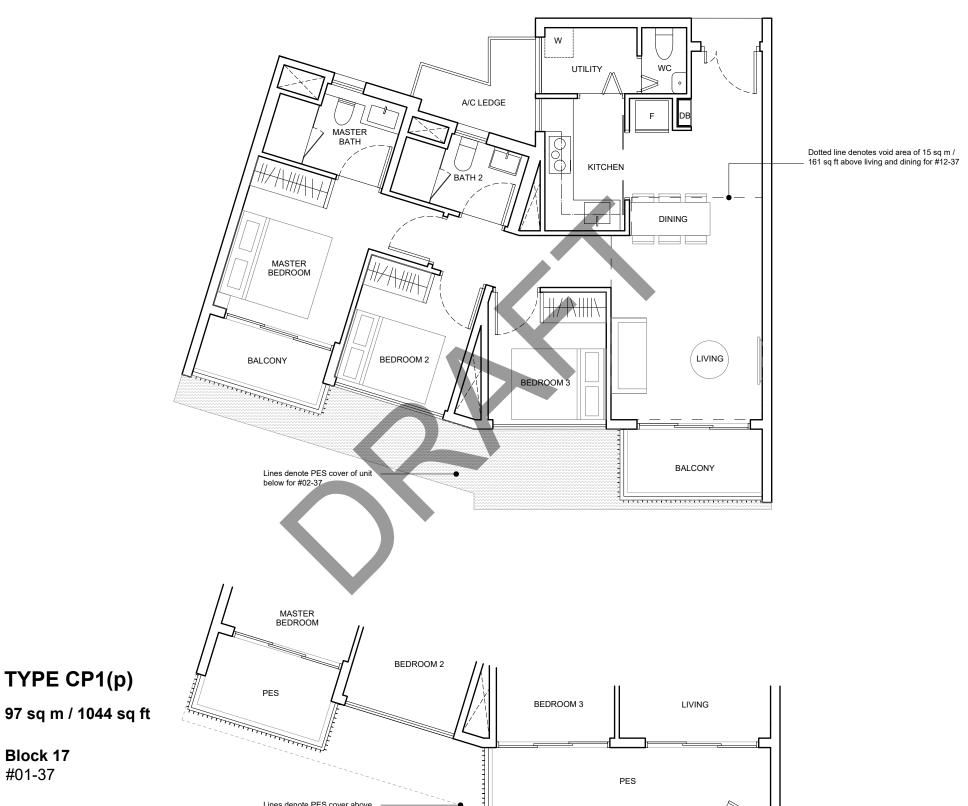

## **TYPE CP1**

90 sq m / 969 sq ft

Block 17 #02-37 to #11-37

Block 17 #01-37

## TYPE CP1(d)

105 sq m / 1130 sq ft

Including void area of 15 sq m / 161 sq ft above living and dining Approximate 4.10m floor to ceiling height at living and dining

Block 17 #12-37

Area includes air-con ledge (AC), private enclosed space (PES), and void area where applicable. Some units are mirror images of the apartment plans shown in the brochure. Please refer to the key plan for orientation. The plans are subjected to change as may be approved by relevant authorities. All floor plans are approximate measurements only and are subjected to government resurvey.