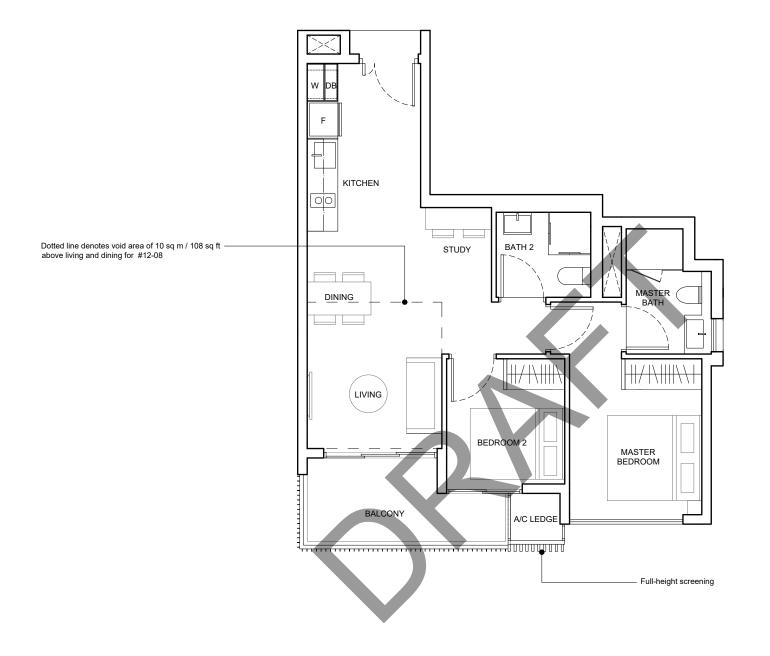

# 2-BEDROOM + STUDY (PREMIUM)

## **TYPE BP4**

69 sq m / 743 sq ft

Block 9 #03-08 to #11-08

## TYPE BP4(d)

79 sq m / 850 sq ft

Including void area of 10 sq m / 108 sq ft above living and dining Approximate 4.10m floor to ceiling height at living and dining

Block 9 #12-08

DRAFT Subject to change without notice

Area includes air-con ledge (AC), private enclosed space (PES), and void area where applicable. Some units are mirror images of the apartment plans shown in the brochure. Please refer to the key plan for orientation. The plans are subjected to change as may be approved by relevant authorities. All floor plans are approximate measurements only and are subjected to government resurvey.