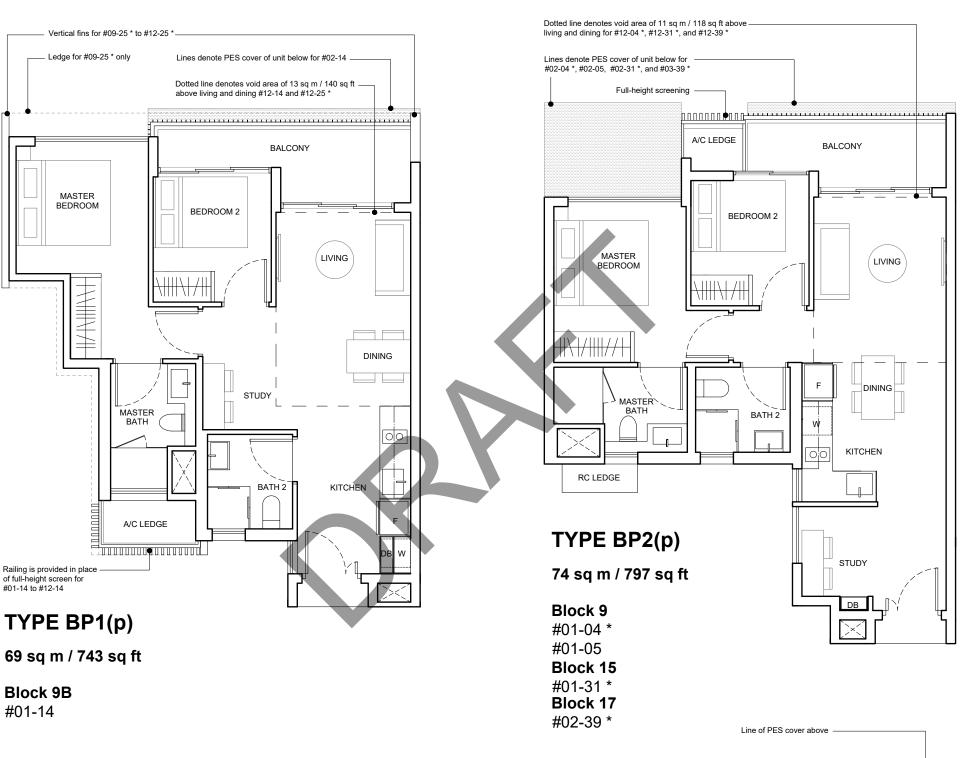

## **TYPE BP1**

68 sq m / 732 sq ft

**Block 9B** #02-14 to #11-14

Block 15 #03-25 \* to #11-25 \*

## **TYPE BP1(d)**

### 81 sq m / 872 sq ft

Including void area of 13 sq m / 140 sq ft above living and dining Approximate 4.10m floor to ceiling height at living and dining Block 9B #12-14

Block 15 #12-25 \*

## **TYPE BP2**

### 67 sq m / 721 sq ft

#### Block 9

#02-04 \* to #11-04 \* #02-05 to #11-05

Block 15 #02-31 \* to #11-31 \* Block 17

#03-39 \* to #11-39 \*