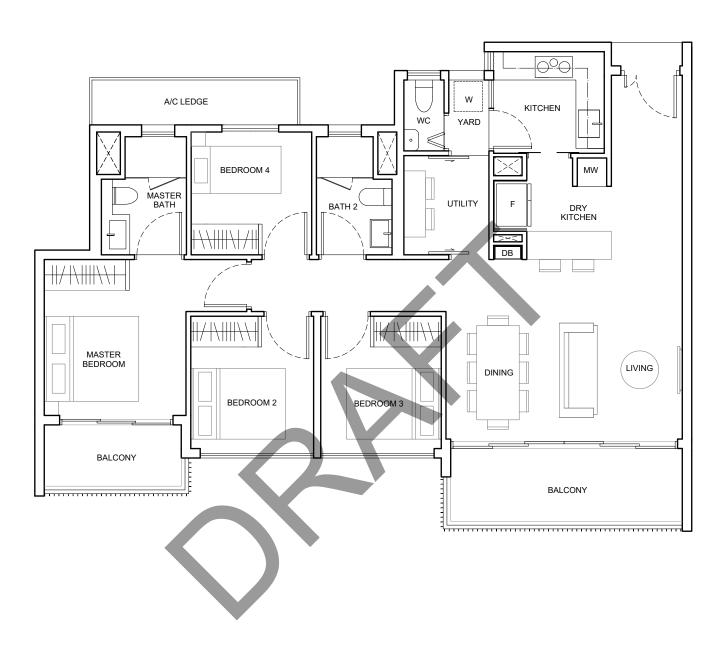

## TYPE D1

115 sq m / 1238 sq ft

## Block 19

#02-41 to #11-41

Area includes air-con ledge (AC), private enclosed space (PES), and void area where applicable. Some units are mirror images of the apartment plans shown in the brochure. Please refer to the key plan for orientation. The plans are subjected to change as may be approved by relevant authorities. All floor plans are approximate measurements only and are subjected to government resurvey.