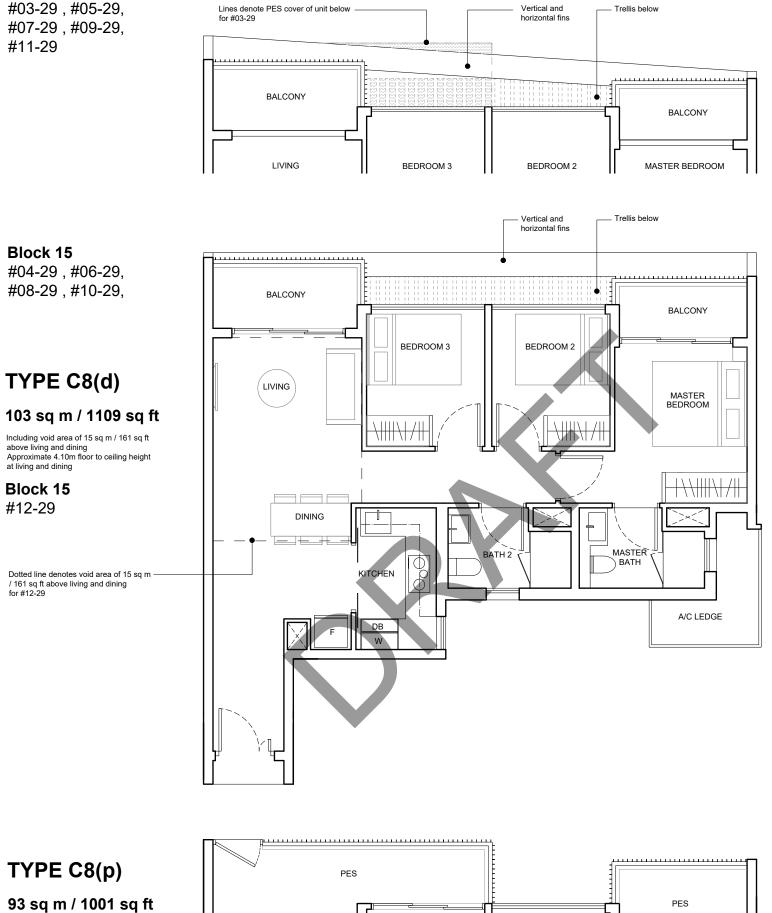

## **TYPE C8**

88 sq m / 947 sq ft

Block 15

#03-29, #05-29, #07-29, #09-29, #11-29

PES

KEY PLAN NOT DRAWN TO SCALE

Area includes air-con ledge (AC), private enclosed space (PES), and void area where applicable. Some units are mirror images of the apartment plans shown in the brochure. Please refer to the key plan for orientation. The plans are subjected to change as may be approved by relevant authorities. All floor plans are approximate measurements only and are subjected to government resurvey.