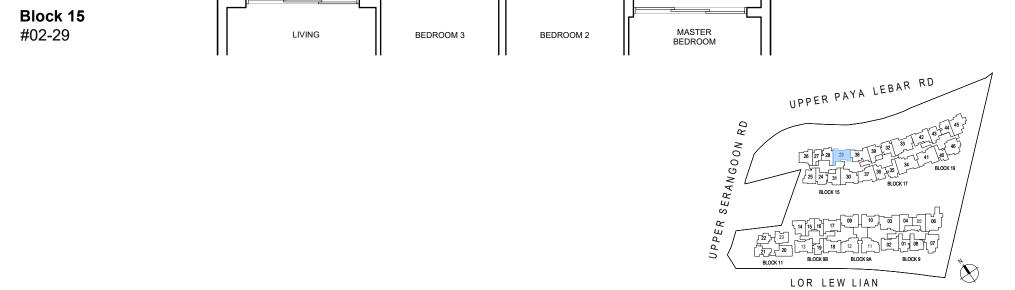

### Block 15

#03-27 to #12-27

### **Block 9B**

#02-15 to #12-15

Area includes air-con ledge (AC), private enclosed space (PES), and void area where applicable. Some units are mirror images of the apartment plans shown in the brochure. Please refer to the key plan for orientation. The plans are subjected to change as may be approved by relevant authorities. All floor plans are approximate measurements only and are subjected to government resurvey.