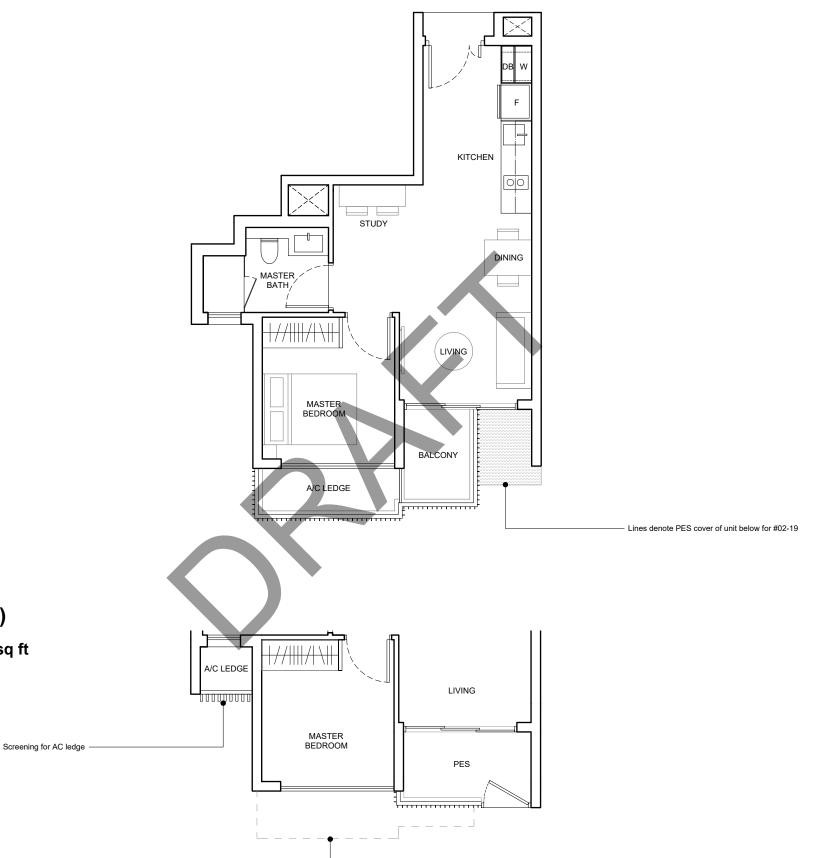

# **1-BEDROOM + STUDY**

## **TYPE A5**

48 sq m / 517 sq ft

### Block 9B

#02-19 to #12-19

## TYPE A5(p)

47 sq m / 506 sq ft

**Block 9B** #01-19

Area includes air-con ledge (AC), private enclosed space (PES), and void area where applicable. Some units are mirror images of the apartment plans shown in the brochure. Please refer to the key plan for orientation. The plans are subjected to change as may be approved by relevant authorities. All floor plans are approximate measurements only and are subjected to government resurvey.