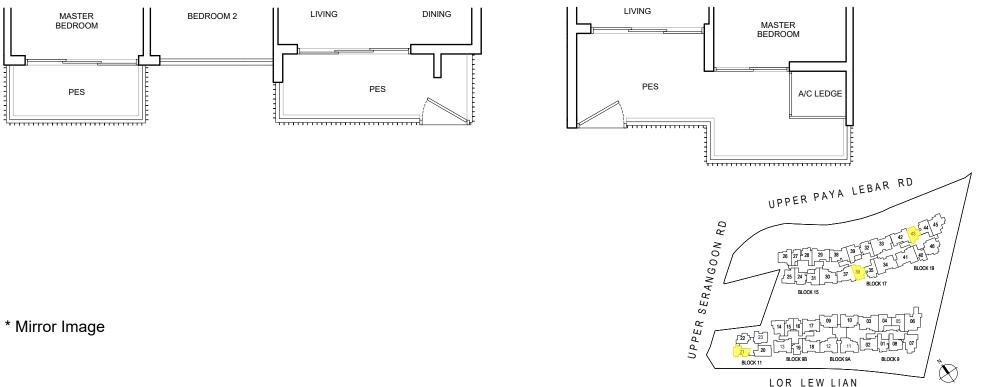

## **TYPE A4**

47 sq m / 506 sq ft

Block 11 #02-22 to #08-22

KEY PLAN NOT DRAWN TO SCALE

Area includes air-con ledge (AC), private enclosed space (PES), and void area where applicable. Some units are mirror images of the apartment plans shown in the brochure. Please refer to the key plan for orientation. The plans are subjected to change as may be approved by relevant authorities. All floor plans are approximate measurements only and are subjected to government resurvey.

### 56 sq m / 603 sq ft

Block 11 #02-21 to #11-21

Full-height screening

TYPE B1(d)

above living and dining

height at living and dining

64 sq m / 689 sq ft

Including void area of 8 sq m / 86 sq ft

#### Block 11 #01-21