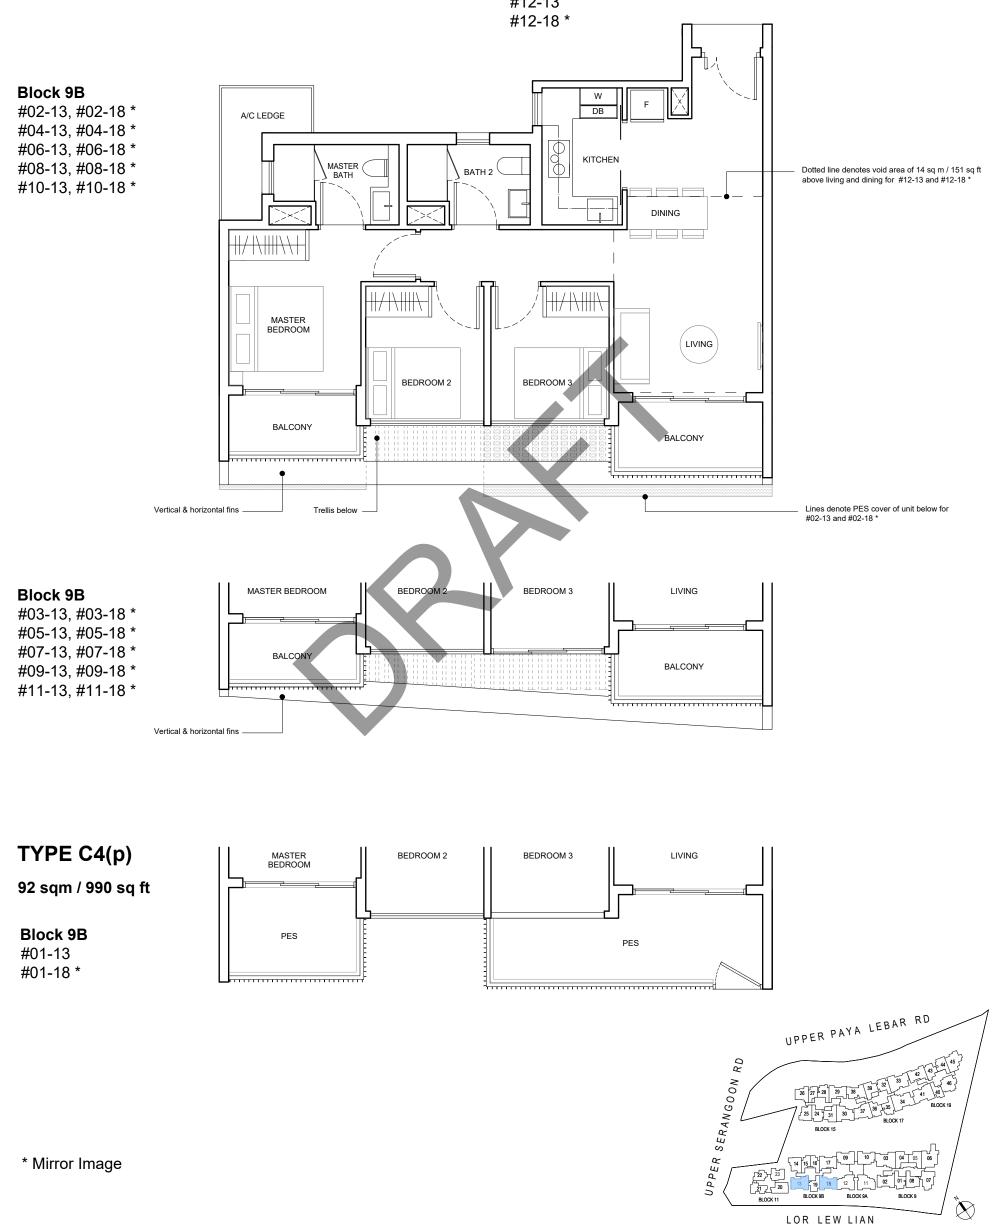

## **TYPE C4**

85 sq m / 915 sq ft

## TYPE C4(d)

### 99 sq m / 1066 sq ft

Including void area of 14 sq m / 151 sq ft above living and dining Approximate 4.10m floor to ceiling height at living and dining

#### Block 9B

#12-13

KEY PLAN NOT DRAWN TO SCALE

Area includes air-con ledge (AC), private enclosed space (PES), and void area where applicable. Some units are mirror images of the apartment plans shown in the brochure. Please refer to the key plan for orientation. The plans are subjected to change as may be approved by relevant authorities. All floor plans are approximate measurements only and are subjected to government resurvey.

## TYPE C5(p)

92 sq m / 990 sq ft

Block 9B

### 99 sq m / 1066 sq ft

Including void area of 14 sq m / 151 sq ft above living and dining Approximate 4.10m floor to ceiling height at living and dining

| Block 9 | Block 9B | Block 19 |
|---------|----------|----------|
| #12-02  | #12-17   | #12-42 * |