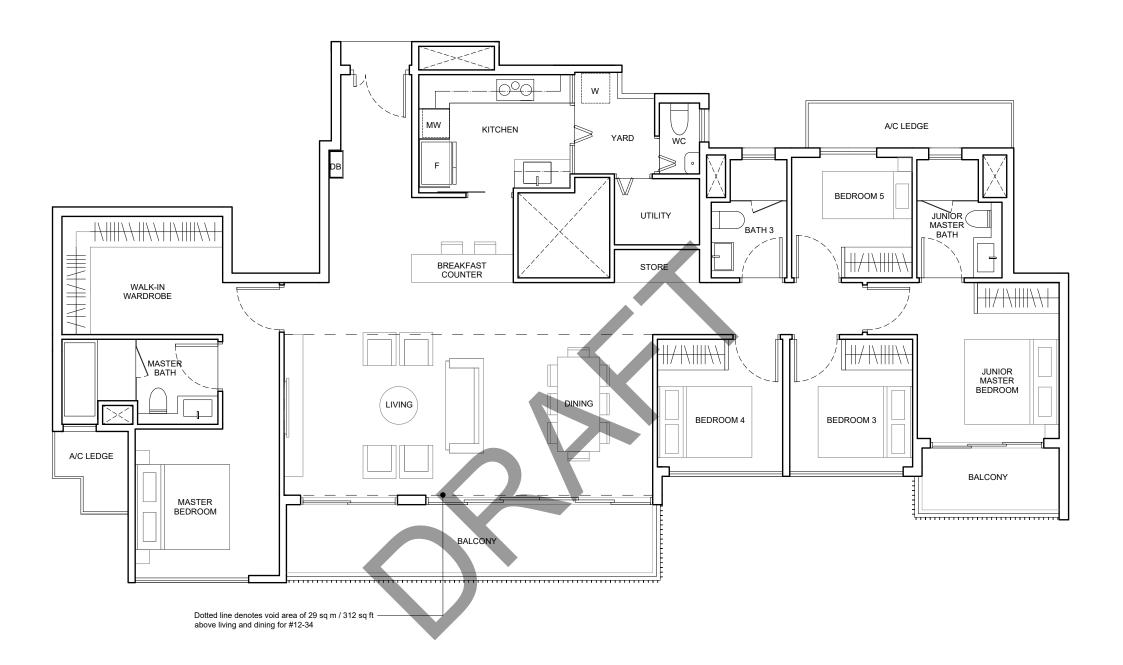

# **PENTHOUSE (5-BEDROOM)**

## **TYPE PH2**

### 203 sq m / 2185 sq ft

Including void area of 29 sq m / 312 sq ft above living and dining Approximate 4.10m floor to ceiling height at living and dining

#### Block 17 #12-34

12TH STOREY SITE PLAN

Area includes air-con ledge (AC), private enclosed space (PES), and void area where applicable. Some units are mirror images of the apartment plans shown in the brochure. Please refer to the key plan for orientation. The plans are subjected to change as may be approved by relevant authorities. All floor plans are approximate measurements only and are subjected to government resurvey.