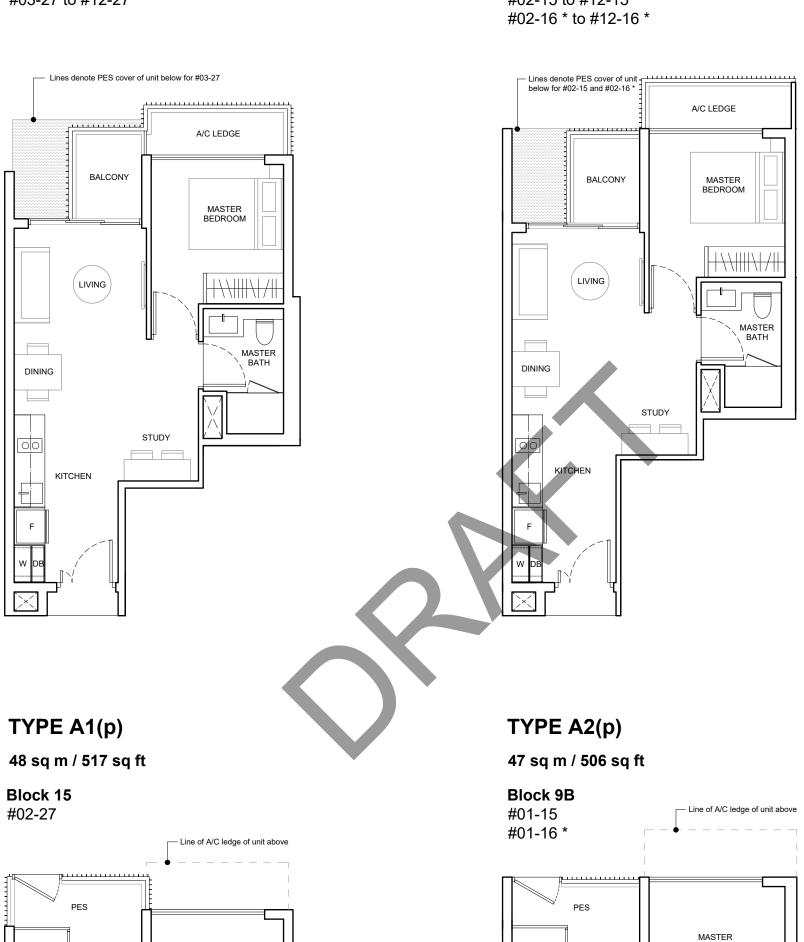

# **1-BEDROOM + STUDY**

## **TYPE A1**

48 sq m / 517 sq ft

### Block 15

#03-27 to #12-27

## **TYPE A2**

48 sq m / 517 sq ft

### **Block 9B**

#02-15 to #12-15

Area includes air-con ledge (AC), private enclosed space (PES), and void area where applicable. Some units are mirror images of the apartment plans shown in the brochure. Please refer to the key plan for orientation. The plans are subjected to change as may be approved by relevant authorities. All floor plans are approximate measurements only and are subjected to government resurvey.