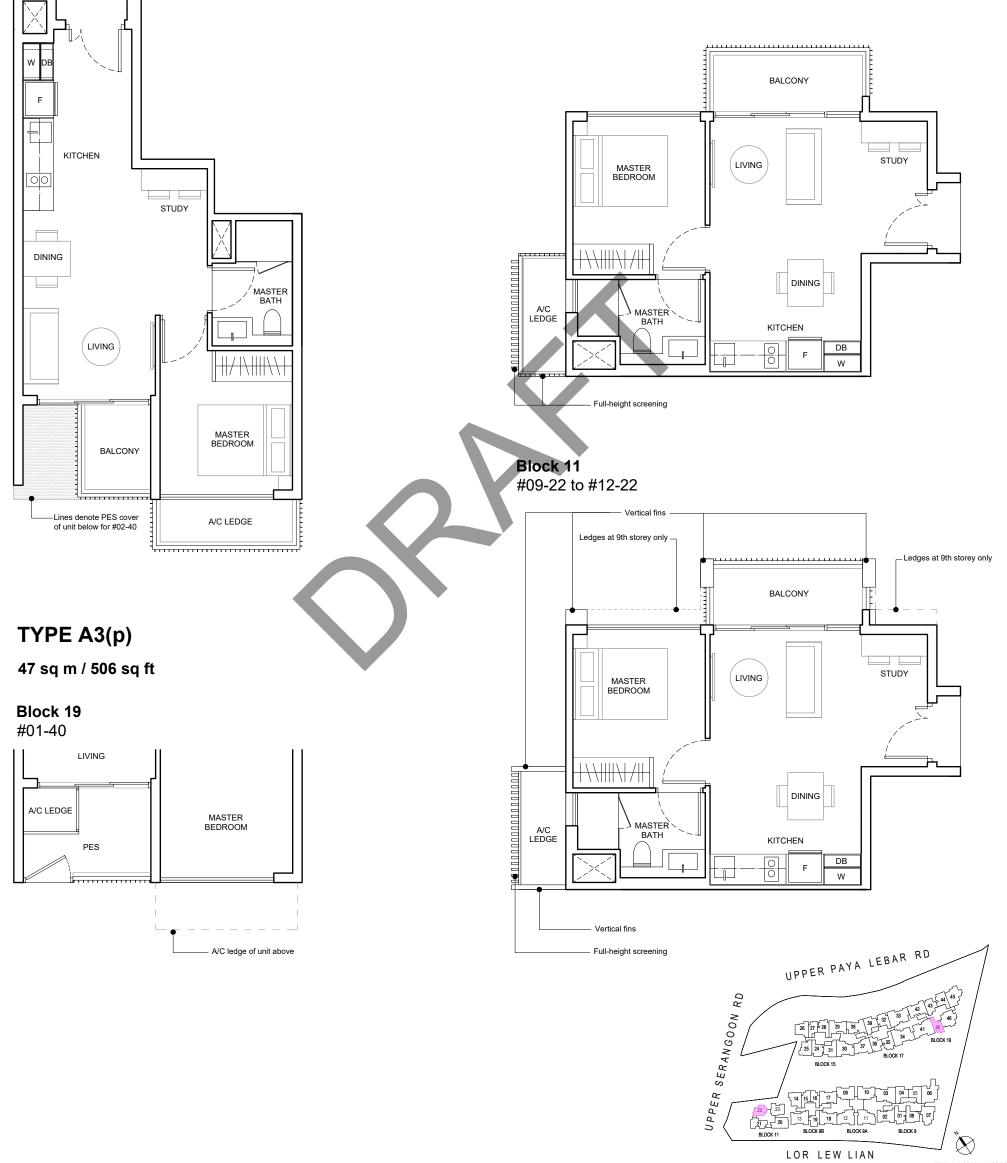

# 1-BEDROOM + STUDY

## **TYPE A3**

48 sq m / 517 sq ft

Block 19 #02-40 to #11-40

## **TYPE A4**

47 sq m / 506 sq ft

Block 11 #02-22 to #08-22

KEY PLAN NOT DRAWN TO SCALE

Area includes air-con ledge (AC), private enclosed space (PES), and void area where applicable. Some units are mirror images of the apartment plans shown in the brochure. Please refer to the key plan for orientation. The plans are subjected to change as may be approved by relevant authorities. All floor plans are approximate measurements only and are subjected to government resurvey.