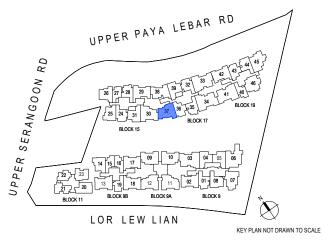

## **TYPE CP1**

90 sq m / 969 sq ft

Block 17 #02-37 to #11-37

Block 17 #01-37

## TYPE CP1(d)

105 sq m / 1130 sq ft

Including void area of 15 sq m / 161 sq ft above living and dining Approximate 4.10m floor to ceiling height at living and dining

Block 17 #12-37

Area includes air-con ledge (AC), private enclosed space (PES), and void area where applicable. Some units are mirror images of the apartment plans shown in the brochure. Please refer to the key plan for orientation. The plans are subjected to change as may be approved by relevant authorities. All floor plans are approximate measurements only and are subjected to government resurvey.