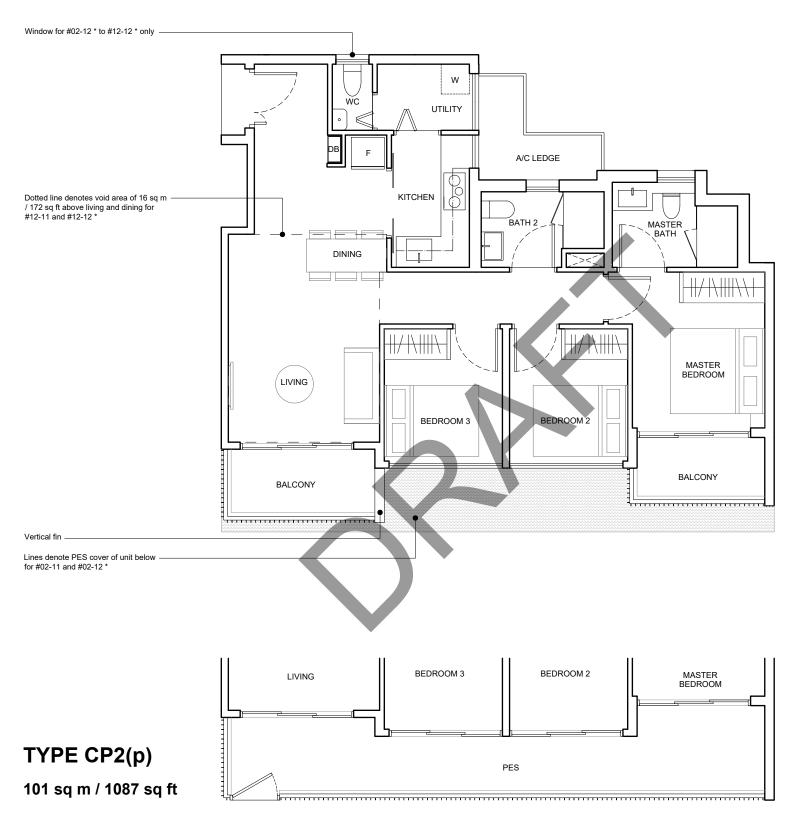

## **TYPE CP2**

91 sq m / 980 sq ft

#### Block 9A

#02-11 to #11-11 #02-12 \* to #11-12 \*

## TYPE CP2(d)

### 107 sq m / 1152 sq ft

Including void area of 16 sq m / 117 sq ft above living and dining Approximate 4.10m floor to ceiling height at living and dining

Block 9A #12-11 #12-12 \*

**Block 9A** 

#01-11 #01-12 \*

\* Mirror Image

**1ST STOREY SITE PLAN** 

Area includes air-con ledge (AC), private enclosed space (PES), and void area where applicable. Some units are mirror images of the apartment plans shown in the brochure. Please refer to the key plan for orientation. The plans are subjected to change as may be approved by relevant authorities. All floor plans are approximate measurements only and are subjected to government resurvey.