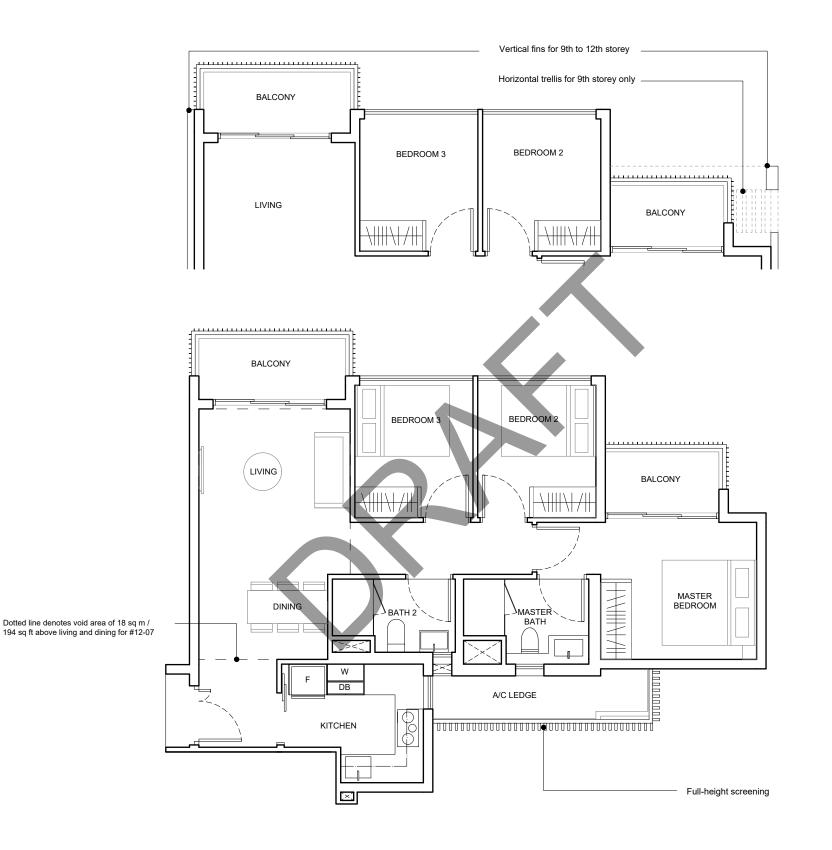

## **TYPE C7**

87 sq m / 936 sq ft

Block 9 #03-07 to #11-07

## TYPE C7(d)

### 105 sq m / 1130 sq ft

Including void area of 18 sq m / 194 sq ft above living and dining Approximate 4.10m floor to ceiling height at living and dining

Block 9 #12-07

Area includes air-con ledge (AC), private enclosed space (PES), and void area where applicable. Some units are mirror images of the apartment plans shown in the brochure. Please refer to the key plan for orientation. The plans are subjected to change as may be approved by relevant authorities. All floor plans are approximate measurements only and are subjected to government resurvey.

## **TYPE C8**

88 sq m / 947 sq ft

Block 15

#03-29, #05-29, #07-29, #09-29, #11-29

PES

KEY PLAN NOT DRAWN TO SCALE

Area includes air-con ledge (AC), private enclosed space (PES), and void area where applicable. Some units are mirror images of the apartment plans shown in the brochure. Please refer to the key plan for orientation. The plans are subjected to change as may be approved by relevant authorities. All floor plans are approximate measurements only and are subjected to government resurvey.