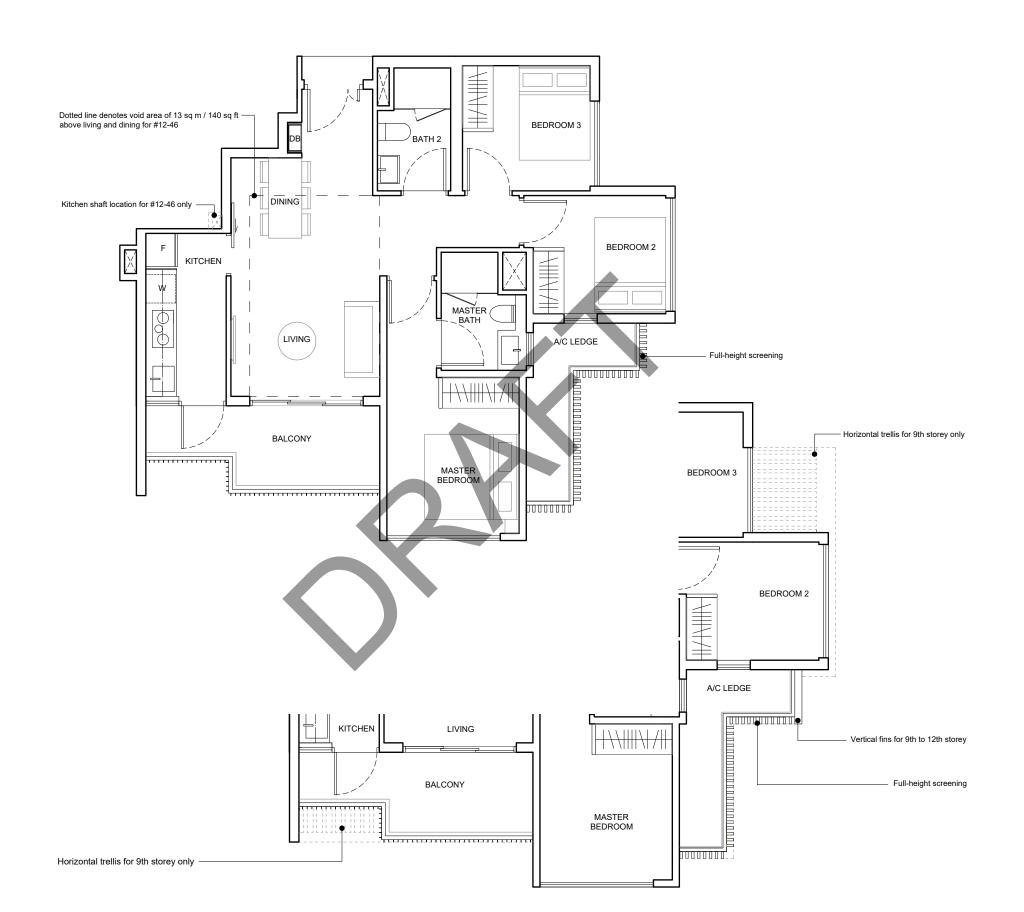

## **TYPE C2**

84 sq m / 904 sq ft

Block 19 #03-46 to #11-46

## TYPE C2(d)

### 97 sq m / 1044 sq ft

Including void area of 13 sq m / 140 sq ft above living and dining Approximate 4.10m floor to ceiling height at living and dining

Block 19 #12-46

Area includes air-con ledge (AC), private enclosed space (PES), and void area where applicable. Some units are mirror images of the apartment plans shown in the brochure. Please refer to the key plan for orientation. The plans are subjected to change as may be approved by relevant authorities. All floor plans are approximate measurements only and are subjected to government resurvey.