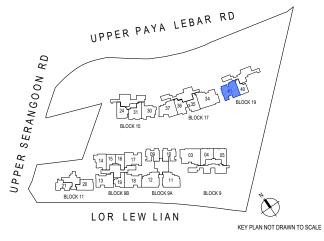

imate measurements only and are subjected to government resurvey.

## **TYPE CP4**

### 95 sq m / 1023 sq ft

### Block 19

#03-45 to #11-45



### 110 sq m / 1184 sq ft

Including void area of 15 sq m / 161 sq ft above living and dining Approximate 4.10m floor to ceiling height at living and dining

MASTER BATH

旧

/





Area includes air-con ledge (AC), private enclosed space (PES), and void area where applicable. Some units are mirror images of the apartment plans shown in the brochure. Please refer to the key plan for orientation. The plans are subjected to change as may be approved by relevant authorities. All floor plans are approximate measurements only and are subjected to government resurvey.

BEDROOM 2

Ш

II

LIVING

## TYPE CP5(p)

99 sq m / 1066 sq ft

**Block 19** #01-41





1ST STOREY SITE PLAN

Area includes air-con ledge (AC), private enclosed space (PES), and void area where applicable. Some units are mirror images of the apartment plans shown in the brochure. Please refer to the key plan for orientation. The plans are subjected to change as may be approved by relevant authorities. All floor plans are approximate measurements only and are subjected to government resurvey.

## TYPE D1

115 sq m / 1238 sq ft

## Block 19

#02-41 to #11-41





Area includes air-con ledge (AC), private enclosed space (PES), and void area where applicable. Some units are mirror images of the apartment plans shown in the brochure. Please refer to the key plan for orientation. The plans are subjected to change as may be approved by relevant authorities. All floor plans are app