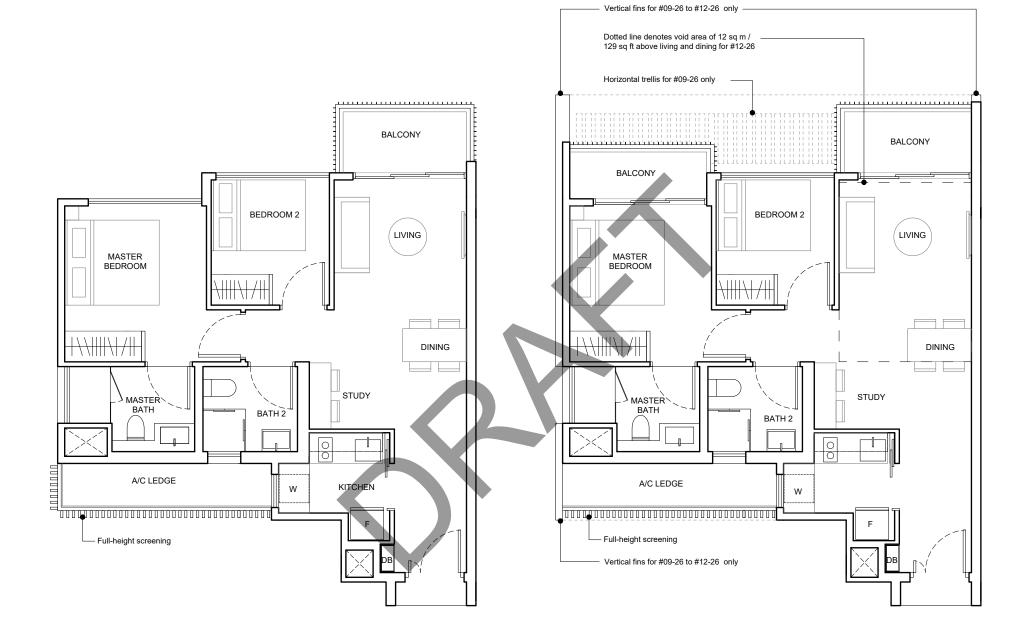

# 2-BEDROOM + STUDY (PREMIUM)

## **TYPE BP3**

68 sq m / 732 sq ft

Block 15 #03-26 to #08-26

## **TYPE BP3a**

72 sq m / 775 sq ft

Block 15 #09-26 to #11-26

## TYPE BP3a(d)

#### 84 sq m / 904 sq ft

Including void area of 12 sq m / 129 sq ft above living and dining Approximate 4.10m floor to ceiling height at living and dining

Block 15 #12-26

Area includes air-con ledge (AC), private enclosed space (PES), and void area where applicable. Some units are mirror images of the apartment plans shown in the brochure. Please refer to the key plan for orientation. The plans are subjected to change as may be approved by relevant authorities. All floor plans are approximate measurements only and are subjected to government resurvey.