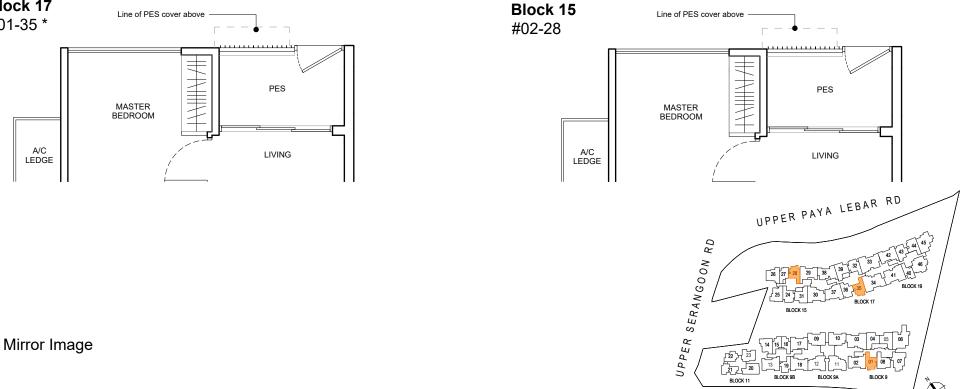

### 59 sq m / 635 sq ft

Block 17 #02-36 to #11-36

Block 19 #03-43 \* to #11-43 \*

## TYPE B2(p)

Block 17 #01-36 Block 19 #02-43 \*

KEY PLAN NOT DRAWN TO SCALE

Area includes air-con ledge (AC), private enclosed space (PES), and void area where applicable. Some units are mirror images of the apartment plans shown in the brochure. Please refer to the key plan for orientation. The plans are subjected to change as may be approved by relevant authorities. All floor plans are approximate measurements only and are subjected to government resurvey.