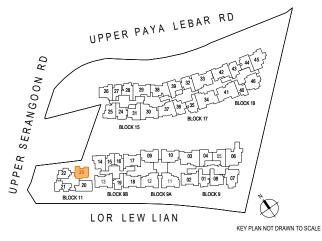

PES

PES

PES

A/C LEDGE

KEY PLAN NOT DRAWN TO SCALE

Area includes air-con ledge (AC), private enclosed space (PES), and void area where applicable. Some units are mirror images of the apartment plans shown in the brochure. Please refer to the key plan for orientation. The plans are subjected to change as may be approved by relevant authorities. All floor plans are approximate measurements only and are subjected to government resurvey.