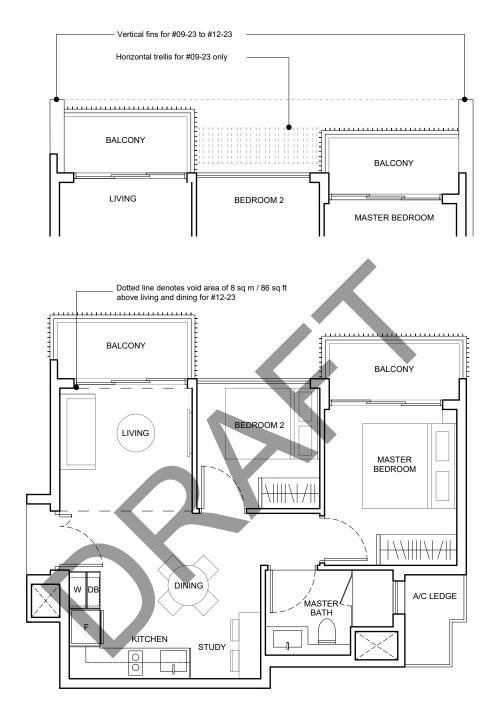

## **TYPE BS3**

61 sq m / 657 sq ft

Block 11 #02-23 to #11-23

## TYPE BS3(d)

### 69 sq m / 743 sq ft

Including void area of 8 sq m / 86 sq ft above living and dining Approximate 4.10m floor to ceiling height at living and dining

Block 11 #12-23

\* Mirror Image

Area includes air-con ledge (AC), private enclosed space (PES), and void area where applicable. Some units are mirror images of the apartment plans shown in the brochure. Please refer to the key plan for orientation. The plans are subjected to change as may be approved by relevant authorities. All floor plans are approximate measurements only and are subjected to government resurvey.