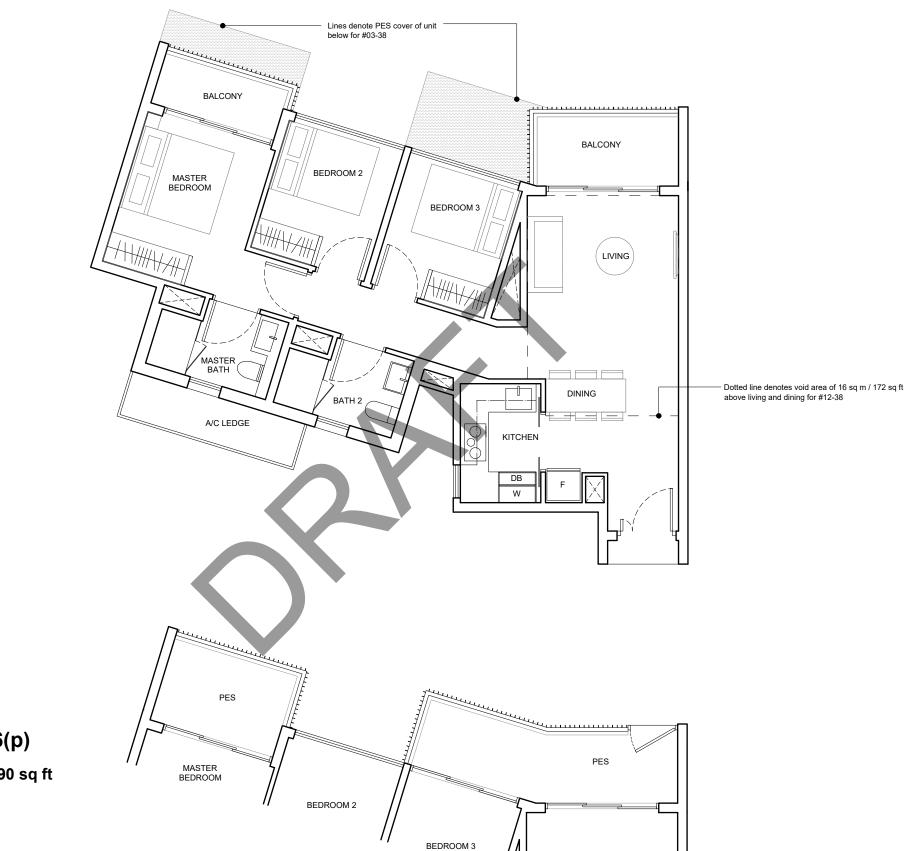

## **TYPE C6**

86 sq m / 926 sq ft

Block 17 #03-38 to #11-38

## TYPE C6(d)

### 102 sq m / 1098 sq ft

Including void area of 16 sq m / 172 sq ft above living and dining Approximate 4.10m floor to ceiling height at living and dining

**Block 17** #12-38

TYPE C6(p)

92 sq m / 990 sq ft

**Block 17** #02-38

LIVING

Area includes air-con ledge (AC), private enclosed space (PES), and void area where applicable. Some units are mirror images of the apartment plans shown in the brochure. Please refer to the key plan for orientation. The plans are subjected to change as may be approved by relevant authorities. All floor plans are approximate measurements only and are subjected to government resurvey.