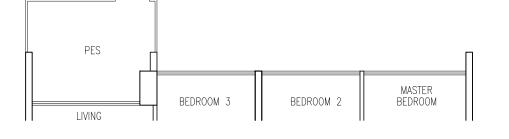

## Type A1a 89 sqm / 958 sqft

Blk 359 Blk 365 Blk 367 #01-18 #01-19\* #01-30 #01-34