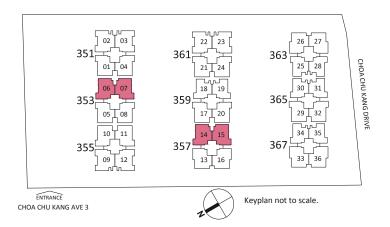

## Type B1 101 sqm / 1087 sqft

| Blk                                                      | 353                                                            | Blk                                                      | 357                                                            |
|----------------------------------------------------------|----------------------------------------------------------------|----------------------------------------------------------|----------------------------------------------------------------|
| #02-06<br>#04-06<br>#06-06<br>#08-06<br>#10-06<br>#12-06 | #02-07*<br>#04-07*<br>#06-07*<br>#08-07*<br>#10-07*<br>#12-07* | #02-14<br>#04-14<br>#06-14<br>#08-14<br>#10-14<br>#12-14 | #02-15*<br>#04-15*<br>#06-15*<br>#08-15*<br>#10-15*<br>#12-15* |
|                                                          |                                                                | #14-14                                                   | #14-15*                                                        |

## 3 Bedroom Premium

Type B1, B1T, B1a, B1b

### Type B1 / B1T

101 sqm / 1087 sqft

| Blk              | 353                | Blk 357          |                    |  |
|------------------|--------------------|------------------|--------------------|--|
| #03-06           | #03-07*            | #03-14           | #03-15*            |  |
| #05-06<br>#07-06 | #05-07*<br>#07-07* | #05-14<br>#07-14 | #05-15*<br>#07-15* |  |
| #09-06           | #09-07*            | #09-14           | #09-15*            |  |
| #11-06<br>#13-06 | #11-07*<br>#13-07* | #11-14<br>#13-14 | #11-15*<br>#13-15* |  |
| #15 00           | π <b>1</b> 5 07    | #15-14           | #15-15*            |  |