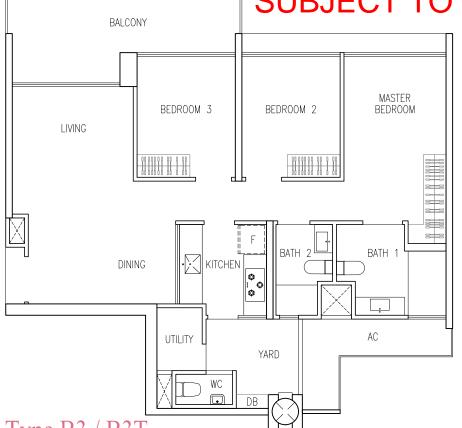

## 3 Bedroom Premium

Type B3, B3T, B3a, B3b

### Type B3 / B3T

105 sqm / 1130 sqft

Type B3a
105 sqm / 1130 sqft

Blk 357 Blk 367 #01-13\* #01-33\*

Type B3b

105 sqm / 1130 sqft

Blk 367 #01-36

### **DRAFT ONLY**

- Area includes AC ledge, Balcony and PES, where applicable. The plans are subject to change as may be required by the relevant authorities. Areas are estimates only and are subject to final survey.
- The balcony shall not be enclosed unless with the approved balcony screen. For an illustration of the approved balcony screen, please refer to the Specifications in the brochure.