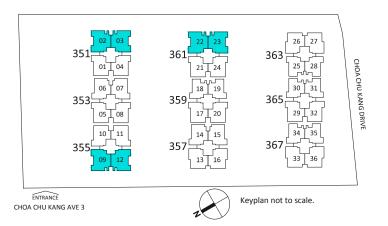

WANDERVALE UNIT DISTRIBUTION 10 Dec 2015

351 Choa Chu Kang Avenue 3 Singapore 689879

|      | 01  | 02  | 03  | 04  |
|------|-----|-----|-----|-----|
| 13th | B2T | C1T | C1T | B2T |
| 12th | B2  | C1  | C1  | B2  |
| 11th | B2  | C1  | C1  | B2  |
| 10th | B2  | C1  | C1  | B2  |
| 9th  | B2  | C1  | C1  | B2  |
| 8th  | B2  | C1  | C1  | B2  |
| 7th  | B2  | C1  | C1  | B2  |
| 6th  | B2  | C1  | C1  | B2  |
| 5th  | B2  | C1  | C1  | B2  |
| 4th  | B2  | C1  | C1  | B2  |
| 3rd  | B2  | C1  | C1  | B2  |
| 2nd  | B2  | C1  | C1  | B2  |
| 1st  | B2a | C1a | C1b | B2b |

#### 357 Choa Chu Kang Avenue 3 Singapore 689882

| 307 Office Office Rang Avertice 3 Offigapore 3033002 |     |     |     |     |  |
|------------------------------------------------------|-----|-----|-----|-----|--|
|                                                      | 13  | 14  | 15  | 16  |  |
| 15th                                                 | ВЗТ | B1T | B1T | ВЗТ |  |
| 14th                                                 | В3  | B1  | B1  | В3  |  |
| 13th                                                 | В3  | B1  | B1  | В3  |  |
| 12th                                                 | В3  | B1  | B1  | В3  |  |
| 11th                                                 | В3  | B1  | B1  | В3  |  |
| 10th                                                 | В3  | B1  | B1  | В3  |  |
| 9th                                                  | В3  | B1  | B1  | В3  |  |
| 8th                                                  | В3  | B1  | B1  | В3  |  |
| 7th                                                  | В3  | B1  | B1  | В3  |  |
| 6th                                                  | В3  | B1  | B1  | В3  |  |
| 5th                                                  | В3  | B1  | B1  | В3  |  |
| 4th                                                  | В3  | B1  | B1  | В3  |  |
| 3rd                                                  | В3  | B1  | B1  | В3  |  |
| 2nd                                                  | В3  | B1  | B1  | В3  |  |
| 1st                                                  | ВЗа | B1a | B1a | ВЗа |  |

#### 363 Choa Chu Kang Avenue 3 Singapore 689885

|      | 25  | 26  | 27  | 28  |
|------|-----|-----|-----|-----|
| 17th | A1T | ВЗТ | ВЗТ | A1T |
| 16th | A1  | В3  | В3  | A1  |
| 15th | A1  | В3  | B3  | A1  |
| 14th | A1  | B3  | B3  | A1  |
| 13th | A1  | B3  | В3  | A1  |
| 12th | A1  | В3  | В3  | A1  |
| 11th | A1  | В3  | В3  | A1  |
| 10th | A1  | В3  | В3  | A1  |
| 9th  | A1  | В3  | В3  | A1  |
| 8th  | A1  | В3  | В3  | A1  |
| 7th  | A1  | В3  | В3  | A1  |
| 6th  | A1  | В3  | В3  | A1  |
| 5th  | A1  | В3  | В3  | A1  |
| 4th  | A1  | B3  | B3  | A1  |
| 3rd  | A1  | В3  | В3  | A1  |
| 2nd  | A1  |     |     | A1  |
| 1st  |     |     |     |     |

#### 353 Choa Chu Kang Avenue 3 Singapore 689880

| 333 Choa Chu Rang Avenue 3 Singapore 003000 |     |     |     |     |
|---------------------------------------------|-----|-----|-----|-----|
|                                             | 05  | 06  | 07  | 08  |
| 13th                                        | B2T | B1T | B1T | B2T |
| 12th                                        | B2  | B1  | B1  | B2  |
| 11th                                        | B2  | B1  | B1  | B2  |
| 10th                                        | B2  | B1  | B1  | B2  |
| 9th                                         | B2  | B1  | B1  | B2  |
| 8th                                         | B2  | B1  | B1  | B2  |
| 7th                                         | B2  | B1  | B1  | B2  |
| 6th                                         | B2  | B1  | B1  | B2  |
| 5th                                         | B2  | B1  | B1  | B2  |
| 4th                                         | B2  | B1  | B1  | B2  |
| 3rd                                         | B2  | B1  | B1  | B2  |
| 2nd                                         | B2  | B1  | B1  | B2  |
| 1st                                         | B2a | B1a | B1b | B2b |

#### 359 Choa Chu Kang Avenue 3 Singapore 689883

|      | 17  | 18  | 19  | 20  |
|------|-----|-----|-----|-----|
| 15th | B2T | A1T | A1T | B2T |
| 14th | B2  | A1  | A1  | B2  |
| 13th | B2  | A1  | A1  | B2  |
| 12th | B2  | A1  | A1  | B2  |
| 11th | B2  | A1  | A1  | B2  |
| 10th | B2  | A1  | A1  | B2  |
| 9th  | B2  | A1  | A1  | B2  |
| 8th  | B2  | A1  | A1  | B2  |
| 7th  | B2  | A1  | A1  | B2  |
| 6th  | B2  | A1  | A1  | B2  |
| 5th  | B2  | A1  | A1  | B2  |
| 4th  | B2  | A1  | A1  | B2  |
| 3rd  | B2  | A1  | A1  | B2  |
| 2nd  | B2  | A1  | A1  | B2  |
| 1st  | B2a | A1a | A1a | B2a |

#### 365 Choa Chu Kang Avenue 3 Singapore 689886

|      | 29  | 30  | 31  | 32  |
|------|-----|-----|-----|-----|
| 17th | B2T | A1T | A1T | B2T |
| 16th | B2  | A1  | A1  | B2  |
| 15th | B2  | A1  | A1  | B2  |
| 14th | B2  | A1  | A1  | B2  |
| 13th | B2  | A1  | A1  | B2  |
| 12th | B2  | A1  | A1  | B2  |
| 11th | B2  | A1  | A1  | B2  |
| 10th | B2  | A1  | A1  | B2  |
| 9th  | B2  | A1  | A1  | B2  |
| 8th  | B2  | A1  | A1  | B2  |
| 7th  | B2  | A1  | A1  | B2  |
| 6th  | B2  | A1  | A1  | B2  |
| 5th  | B2  | A1  | A1  | B2  |
| 4th  | B2  | A1  | A1  | B2  |
| 3rd  | B2  | A1  | A1  | B2  |
| 2nd  | B2  | A1  | A1  | B2  |
| 1st  | B2a | A1a | A1b | B2c |

#### 355 Choa Chu Kang Avenue 3 Singapore 689881

| grant and a state of the state |     |     |     |     |  |
|-------------------------------------------------------------------------------------------------------------------------------------------------------------------------------------------------------------------------------------------------------------------------------------------------------------------------------------------------------------------------------------------------------------------------------------------------------------------------------------------------------------------------------------------------------------------------------------------------------------------------------------------------------------------------------------------------------------------------------------------------------------------------------------------------------------------------------------------------------------------------------------------------------------------------------------------------------------------------------------------------------------------------------------------------------------------------------------------------------------------------------------------------------------------------------------------------------------------------------------------------------------------------------------------------------------------------------------------------------------------------------------------------------------------------------------------------------------------------------------------------------------------------------------------------------------------------------------------------------------------------------------------------------------------------------------------------------------------------------------------------------------------------------------------------------------------------------------------------------------------------------------------------------------------------------------------------------------------------------------------------------------------------------------------------------------------------------------------------------------------------------|-----|-----|-----|-----|--|
|                                                                                                                                                                                                                                                                                                                                                                                                                                                                                                                                                                                                                                                                                                                                                                                                                                                                                                                                                                                                                                                                                                                                                                                                                                                                                                                                                                                                                                                                                                                                                                                                                                                                                                                                                                                                                                                                                                                                                                                                                                                                                                                               | 09  | 10  | 11  | 12  |  |
| 13th                                                                                                                                                                                                                                                                                                                                                                                                                                                                                                                                                                                                                                                                                                                                                                                                                                                                                                                                                                                                                                                                                                                                                                                                                                                                                                                                                                                                                                                                                                                                                                                                                                                                                                                                                                                                                                                                                                                                                                                                                                                                                                                          | C1T | B2T | B2T | C1T |  |
| 12th                                                                                                                                                                                                                                                                                                                                                                                                                                                                                                                                                                                                                                                                                                                                                                                                                                                                                                                                                                                                                                                                                                                                                                                                                                                                                                                                                                                                                                                                                                                                                                                                                                                                                                                                                                                                                                                                                                                                                                                                                                                                                                                          | C1  | B2  | B2  | C1  |  |
| 11th                                                                                                                                                                                                                                                                                                                                                                                                                                                                                                                                                                                                                                                                                                                                                                                                                                                                                                                                                                                                                                                                                                                                                                                                                                                                                                                                                                                                                                                                                                                                                                                                                                                                                                                                                                                                                                                                                                                                                                                                                                                                                                                          | C1  | B2  | B2  | C1  |  |
| 10th                                                                                                                                                                                                                                                                                                                                                                                                                                                                                                                                                                                                                                                                                                                                                                                                                                                                                                                                                                                                                                                                                                                                                                                                                                                                                                                                                                                                                                                                                                                                                                                                                                                                                                                                                                                                                                                                                                                                                                                                                                                                                                                          | C1  | B2  | B2  | C1  |  |
| 9th                                                                                                                                                                                                                                                                                                                                                                                                                                                                                                                                                                                                                                                                                                                                                                                                                                                                                                                                                                                                                                                                                                                                                                                                                                                                                                                                                                                                                                                                                                                                                                                                                                                                                                                                                                                                                                                                                                                                                                                                                                                                                                                           | C1  | B2  | B2  | C1  |  |
| 8th                                                                                                                                                                                                                                                                                                                                                                                                                                                                                                                                                                                                                                                                                                                                                                                                                                                                                                                                                                                                                                                                                                                                                                                                                                                                                                                                                                                                                                                                                                                                                                                                                                                                                                                                                                                                                                                                                                                                                                                                                                                                                                                           | C1  | B2  | B2  | C1  |  |
| 7th                                                                                                                                                                                                                                                                                                                                                                                                                                                                                                                                                                                                                                                                                                                                                                                                                                                                                                                                                                                                                                                                                                                                                                                                                                                                                                                                                                                                                                                                                                                                                                                                                                                                                                                                                                                                                                                                                                                                                                                                                                                                                                                           | C1  | B2  | B2  | C1  |  |
| 6th                                                                                                                                                                                                                                                                                                                                                                                                                                                                                                                                                                                                                                                                                                                                                                                                                                                                                                                                                                                                                                                                                                                                                                                                                                                                                                                                                                                                                                                                                                                                                                                                                                                                                                                                                                                                                                                                                                                                                                                                                                                                                                                           | C1  | B2  | B2  | C1  |  |
| 5th                                                                                                                                                                                                                                                                                                                                                                                                                                                                                                                                                                                                                                                                                                                                                                                                                                                                                                                                                                                                                                                                                                                                                                                                                                                                                                                                                                                                                                                                                                                                                                                                                                                                                                                                                                                                                                                                                                                                                                                                                                                                                                                           | C1  | B2  | B2  | C1  |  |
| 4th                                                                                                                                                                                                                                                                                                                                                                                                                                                                                                                                                                                                                                                                                                                                                                                                                                                                                                                                                                                                                                                                                                                                                                                                                                                                                                                                                                                                                                                                                                                                                                                                                                                                                                                                                                                                                                                                                                                                                                                                                                                                                                                           | C1  | B2  | B2  | C1  |  |
| 3rd                                                                                                                                                                                                                                                                                                                                                                                                                                                                                                                                                                                                                                                                                                                                                                                                                                                                                                                                                                                                                                                                                                                                                                                                                                                                                                                                                                                                                                                                                                                                                                                                                                                                                                                                                                                                                                                                                                                                                                                                                                                                                                                           | C1  | B2  | B2  | C1  |  |
| 2nd                                                                                                                                                                                                                                                                                                                                                                                                                                                                                                                                                                                                                                                                                                                                                                                                                                                                                                                                                                                                                                                                                                                                                                                                                                                                                                                                                                                                                                                                                                                                                                                                                                                                                                                                                                                                                                                                                                                                                                                                                                                                                                                           | C1  | B2  | B2  | C1  |  |
| 1st                                                                                                                                                                                                                                                                                                                                                                                                                                                                                                                                                                                                                                                                                                                                                                                                                                                                                                                                                                                                                                                                                                                                                                                                                                                                                                                                                                                                                                                                                                                                                                                                                                                                                                                                                                                                                                                                                                                                                                                                                                                                                                                           | C1a | B2a | B2b | C1b |  |

#### 361 Choa Chu Kang Avenue 3 Singapore 689884

|      | 21  | 22  | 23  | 24  |
|------|-----|-----|-----|-----|
| 15th | B2T | C1T | C1T | B2T |
| 14th | B2  | C1  | C1  | B2  |
| 13th | B2  | C1  | C1  | B2  |
| 12th | B2  | C1  | C1  | B2  |
| 11th | B2  | C1  | C1  | B2  |
| 10th | B2  | C1  | C1  | B2  |
| 9th  | B2  | C1  | C1  | B2  |
| 8th  | B2  | C1  | C1  | B2  |
| 7th  | B2  | C1  | C1  | B2  |
| 6th  | B2  | C1  | C1  | B2  |
| 5th  | B2  | C1  | C1  | B2  |
| 4th  | B2  | C1  | C1  | B2  |
| 3rd  | B2  | C1  | C1  | B2  |
| 2nd  | B2  | C1  | C1  | B2  |
| 1st  | B2a | C1a | C1a | B2a |

#### 367 Choa Chu Kang Avenue 3 Singapore 689887

|      | 33  | 34  | 35  | 36  |
|------|-----|-----|-----|-----|
| 17th | взт | A1T | A1T | взт |
| 16th | В3  | A1  | A1  | B3  |
| 15th | В3  | A1  | A1  | В3  |
| 14th | В3  | A1  | A1  | В3  |
| 13th | В3  | A1  | A1  | В3  |
| 12th | В3  | A1  | A1  | В3  |
| 11th | B3  | A1  | A1  | В3  |
| 10th | В3  | A1  | A1  | В3  |
| 9th  | В3  | A1  | A1  | В3  |
| 8th  | B3  | A1  | A1  | В3  |
| 7th  | B3  | A1  | A1  | В3  |
| 6th  | В3  | A1  | A1  | В3  |
| 5th  | B3  | A1  | A1  | В3  |
| 4th  | B3  | A1  | A1  | В3  |
| 3rd  | В3  | A1  | A1  | В3  |
| 2nd  | B3  | A1  | A1  | В3  |
| 1st  | ВЗа | A1a | A1b | B3b |