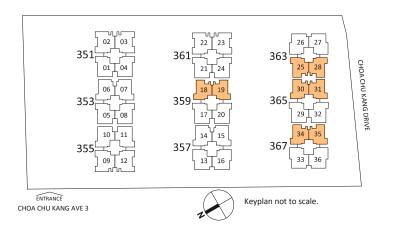

WANDERVALE UNIT DISTRIBUTION 10 Dec 2015

351 Choa Chu Kang Avenue 3 Singapore 689879

|      | 01  | 02  | 03  | 04  |
|------|-----|-----|-----|-----|
| 13th | B2T | C1T | C1T | B2T |
| 12th | B2  | C1  | C1  | B2  |
| 11th | B2  | C1  | C1  | B2  |
| 10th | B2  | C1  | C1  | B2  |
| 9th  | B2  | C1  | C1  | B2  |
| 8th  | B2  | C1  | C1  | B2  |
| 7th  | B2  | C1  | C1  | B2  |
| 6th  | B2  | C1  | C1  | B2  |
| 5th  | B2  | C1  | C1  | B2  |
| 4th  | B2  | C1  | C1  | B2  |
| 3rd  | B2  | C1  | C1  | B2  |
| 2nd  | B2  | C1  | C1  | B2  |
| 1st  | B2a | C1a | C1b | B2b |

#### 357 Choa Chu Kang Avenue 3 Singapore 689882

| 307 Office Office Rang Avertice 3 Offigapore 3033002 |     |     |     |     |  |
|------------------------------------------------------|-----|-----|-----|-----|--|
|                                                      | 13  | 14  | 15  | 16  |  |
| 15th                                                 | ВЗТ | B1T | B1T | ВЗТ |  |
| 14th                                                 | В3  | B1  | B1  | В3  |  |
| 13th                                                 | В3  | B1  | B1  | В3  |  |
| 12th                                                 | В3  | B1  | B1  | В3  |  |
| 11th                                                 | В3  | B1  | B1  | В3  |  |
| 10th                                                 | В3  | B1  | B1  | В3  |  |
| 9th                                                  | В3  | B1  | B1  | В3  |  |
| 8th                                                  | В3  | B1  | B1  | В3  |  |
| 7th                                                  | В3  | B1  | B1  | В3  |  |
| 6th                                                  | В3  | B1  | B1  | В3  |  |
| 5th                                                  | В3  | B1  | B1  | В3  |  |
| 4th                                                  | В3  | B1  | B1  | В3  |  |
| 3rd                                                  | В3  | B1  | B1  | В3  |  |
| 2nd                                                  | В3  | B1  | B1  | В3  |  |
| 1st                                                  | ВЗа | B1a | B1a | ВЗа |  |

#### 363 Choa Chu Kang Avenue 3 Singapore 689885

|      | 25  | 26  | 27  | 28  |
|------|-----|-----|-----|-----|
| 17th | A1T | ВЗТ | ВЗТ | A1T |
| 16th | A1  | В3  | В3  | A1  |
| 15th | A1  | В3  | B3  | A1  |
| 14th | A1  | B3  | B3  | A1  |
| 13th | A1  | B3  | В3  | A1  |
| 12th | A1  | В3  | В3  | A1  |
| 11th | A1  | В3  | В3  | A1  |
| 10th | A1  | В3  | В3  | A1  |
| 9th  | A1  | В3  | В3  | A1  |
| 8th  | A1  | В3  | В3  | A1  |
| 7th  | A1  | В3  | В3  | A1  |
| 6th  | A1  | В3  | В3  | A1  |
| 5th  | A1  | В3  | В3  | A1  |
| 4th  | A1  | B3  | B3  | A1  |
| 3rd  | A1  | В3  | В3  | A1  |
| 2nd  | A1  |     |     | A1  |
| 1st  |     |     |     |     |

#### 353 Choa Chu Kang Avenue 3 Singapore 689880

| 333 Choa Chu Rang Avenue 3 Singapore 003000 |     |     |     |     |
|---------------------------------------------|-----|-----|-----|-----|
|                                             | 05  | 06  | 07  | 08  |
| 13th                                        | B2T | B1T | B1T | B2T |
| 12th                                        | B2  | B1  | B1  | B2  |
| 11th                                        | B2  | B1  | B1  | B2  |
| 10th                                        | B2  | B1  | B1  | B2  |
| 9th                                         | B2  | B1  | B1  | B2  |
| 8th                                         | B2  | B1  | B1  | B2  |
| 7th                                         | B2  | B1  | B1  | B2  |
| 6th                                         | B2  | B1  | B1  | B2  |
| 5th                                         | B2  | B1  | B1  | B2  |
| 4th                                         | B2  | B1  | B1  | B2  |
| 3rd                                         | B2  | B1  | B1  | B2  |
| 2nd                                         | B2  | B1  | B1  | B2  |
| 1st                                         | B2a | B1a | B1b | B2b |

#### 359 Choa Chu Kang Avenue 3 Singapore 689883

|      | 17  | 18  | 19  | 20  |
|------|-----|-----|-----|-----|
| 15th | B2T | A1T | A1T | B2T |
| 14th | B2  | A1  | A1  | B2  |
| 13th | B2  | A1  | A1  | B2  |
| 12th | B2  | A1  | A1  | B2  |
| 11th | B2  | A1  | A1  | B2  |
| 10th | B2  | A1  | A1  | B2  |
| 9th  | B2  | A1  | A1  | B2  |
| 8th  | B2  | A1  | A1  | B2  |
| 7th  | B2  | A1  | A1  | B2  |
| 6th  | B2  | A1  | A1  | B2  |
| 5th  | B2  | A1  | A1  | B2  |
| 4th  | B2  | A1  | A1  | B2  |
| 3rd  | B2  | A1  | A1  | B2  |
| 2nd  | B2  | A1  | A1  | B2  |
| 1st  | B2a | A1a | A1a | B2a |

#### 365 Choa Chu Kang Avenue 3 Singapore 689886

|      | 29  | 30  | 31  | 32  |
|------|-----|-----|-----|-----|
| 17th | B2T | A1T | A1T | B2T |
| 16th | B2  | A1  | A1  | B2  |
| 15th | B2  | A1  | A1  | B2  |
| 14th | B2  | A1  | A1  | B2  |
| 13th | B2  | A1  | A1  | B2  |
| 12th | B2  | A1  | A1  | B2  |
| 11th | B2  | A1  | A1  | B2  |
| 10th | B2  | A1  | A1  | B2  |
| 9th  | B2  | A1  | A1  | B2  |
| 8th  | B2  | A1  | A1  | B2  |
| 7th  | B2  | A1  | A1  | B2  |
| 6th  | B2  | A1  | A1  | B2  |
| 5th  | B2  | A1  | A1  | B2  |
| 4th  | B2  | A1  | A1  | B2  |
| 3rd  | B2  | A1  | A1  | B2  |
| 2nd  | B2  | A1  | A1  | B2  |
| 1st  | B2a | A1a | A1b | B2c |

#### 355 Choa Chu Kang Avenue 3 Singapore 689881

| grant and a state of the state |     |     |     |     |  |
|-------------------------------------------------------------------------------------------------------------------------------------------------------------------------------------------------------------------------------------------------------------------------------------------------------------------------------------------------------------------------------------------------------------------------------------------------------------------------------------------------------------------------------------------------------------------------------------------------------------------------------------------------------------------------------------------------------------------------------------------------------------------------------------------------------------------------------------------------------------------------------------------------------------------------------------------------------------------------------------------------------------------------------------------------------------------------------------------------------------------------------------------------------------------------------------------------------------------------------------------------------------------------------------------------------------------------------------------------------------------------------------------------------------------------------------------------------------------------------------------------------------------------------------------------------------------------------------------------------------------------------------------------------------------------------------------------------------------------------------------------------------------------------------------------------------------------------------------------------------------------------------------------------------------------------------------------------------------------------------------------------------------------------------------------------------------------------------------------------------------------------|-----|-----|-----|-----|--|
|                                                                                                                                                                                                                                                                                                                                                                                                                                                                                                                                                                                                                                                                                                                                                                                                                                                                                                                                                                                                                                                                                                                                                                                                                                                                                                                                                                                                                                                                                                                                                                                                                                                                                                                                                                                                                                                                                                                                                                                                                                                                                                                               | 09  | 10  | 11  | 12  |  |
| 13th                                                                                                                                                                                                                                                                                                                                                                                                                                                                                                                                                                                                                                                                                                                                                                                                                                                                                                                                                                                                                                                                                                                                                                                                                                                                                                                                                                                                                                                                                                                                                                                                                                                                                                                                                                                                                                                                                                                                                                                                                                                                                                                          | C1T | B2T | B2T | C1T |  |
| 12th                                                                                                                                                                                                                                                                                                                                                                                                                                                                                                                                                                                                                                                                                                                                                                                                                                                                                                                                                                                                                                                                                                                                                                                                                                                                                                                                                                                                                                                                                                                                                                                                                                                                                                                                                                                                                                                                                                                                                                                                                                                                                                                          | C1  | B2  | B2  | C1  |  |
| 11th                                                                                                                                                                                                                                                                                                                                                                                                                                                                                                                                                                                                                                                                                                                                                                                                                                                                                                                                                                                                                                                                                                                                                                                                                                                                                                                                                                                                                                                                                                                                                                                                                                                                                                                                                                                                                                                                                                                                                                                                                                                                                                                          | C1  | B2  | B2  | C1  |  |
| 10th                                                                                                                                                                                                                                                                                                                                                                                                                                                                                                                                                                                                                                                                                                                                                                                                                                                                                                                                                                                                                                                                                                                                                                                                                                                                                                                                                                                                                                                                                                                                                                                                                                                                                                                                                                                                                                                                                                                                                                                                                                                                                                                          | C1  | B2  | B2  | C1  |  |
| 9th                                                                                                                                                                                                                                                                                                                                                                                                                                                                                                                                                                                                                                                                                                                                                                                                                                                                                                                                                                                                                                                                                                                                                                                                                                                                                                                                                                                                                                                                                                                                                                                                                                                                                                                                                                                                                                                                                                                                                                                                                                                                                                                           | C1  | B2  | B2  | C1  |  |
| 8th                                                                                                                                                                                                                                                                                                                                                                                                                                                                                                                                                                                                                                                                                                                                                                                                                                                                                                                                                                                                                                                                                                                                                                                                                                                                                                                                                                                                                                                                                                                                                                                                                                                                                                                                                                                                                                                                                                                                                                                                                                                                                                                           | C1  | B2  | B2  | C1  |  |
| 7th                                                                                                                                                                                                                                                                                                                                                                                                                                                                                                                                                                                                                                                                                                                                                                                                                                                                                                                                                                                                                                                                                                                                                                                                                                                                                                                                                                                                                                                                                                                                                                                                                                                                                                                                                                                                                                                                                                                                                                                                                                                                                                                           | C1  | B2  | B2  | C1  |  |
| 6th                                                                                                                                                                                                                                                                                                                                                                                                                                                                                                                                                                                                                                                                                                                                                                                                                                                                                                                                                                                                                                                                                                                                                                                                                                                                                                                                                                                                                                                                                                                                                                                                                                                                                                                                                                                                                                                                                                                                                                                                                                                                                                                           | C1  | B2  | B2  | C1  |  |
| 5th                                                                                                                                                                                                                                                                                                                                                                                                                                                                                                                                                                                                                                                                                                                                                                                                                                                                                                                                                                                                                                                                                                                                                                                                                                                                                                                                                                                                                                                                                                                                                                                                                                                                                                                                                                                                                                                                                                                                                                                                                                                                                                                           | C1  | B2  | B2  | C1  |  |
| 4th                                                                                                                                                                                                                                                                                                                                                                                                                                                                                                                                                                                                                                                                                                                                                                                                                                                                                                                                                                                                                                                                                                                                                                                                                                                                                                                                                                                                                                                                                                                                                                                                                                                                                                                                                                                                                                                                                                                                                                                                                                                                                                                           | C1  | B2  | B2  | C1  |  |
| 3rd                                                                                                                                                                                                                                                                                                                                                                                                                                                                                                                                                                                                                                                                                                                                                                                                                                                                                                                                                                                                                                                                                                                                                                                                                                                                                                                                                                                                                                                                                                                                                                                                                                                                                                                                                                                                                                                                                                                                                                                                                                                                                                                           | C1  | B2  | B2  | C1  |  |
| 2nd                                                                                                                                                                                                                                                                                                                                                                                                                                                                                                                                                                                                                                                                                                                                                                                                                                                                                                                                                                                                                                                                                                                                                                                                                                                                                                                                                                                                                                                                                                                                                                                                                                                                                                                                                                                                                                                                                                                                                                                                                                                                                                                           | C1  | B2  | B2  | C1  |  |
| 1st                                                                                                                                                                                                                                                                                                                                                                                                                                                                                                                                                                                                                                                                                                                                                                                                                                                                                                                                                                                                                                                                                                                                                                                                                                                                                                                                                                                                                                                                                                                                                                                                                                                                                                                                                                                                                                                                                                                                                                                                                                                                                                                           | C1a | B2a | B2b | C1b |  |

#### 361 Choa Chu Kang Avenue 3 Singapore 689884

|      | 21  | 22  | 23  | 24  |
|------|-----|-----|-----|-----|
| 15th | B2T | C1T | C1T | B2T |
| 14th | B2  | C1  | C1  | B2  |
| 13th | B2  | C1  | C1  | B2  |
| 12th | B2  | C1  | C1  | B2  |
| 11th | B2  | C1  | C1  | B2  |
| 10th | B2  | C1  | C1  | B2  |
| 9th  | B2  | C1  | C1  | B2  |
| 8th  | B2  | C1  | C1  | B2  |
| 7th  | B2  | C1  | C1  | B2  |
| 6th  | B2  | C1  | C1  | B2  |
| 5th  | B2  | C1  | C1  | B2  |
| 4th  | B2  | C1  | C1  | B2  |
| 3rd  | B2  | C1  | C1  | B2  |
| 2nd  | B2  | C1  | C1  | B2  |
| 1st  | B2a | C1a | C1a | B2a |

#### 367 Choa Chu Kang Avenue 3 Singapore 689887

|      | 33  | 34  | 35  | 36  |
|------|-----|-----|-----|-----|
| 17th | взт | A1T | A1T | взт |
| 16th | В3  | A1  | A1  | B3  |
| 15th | В3  | A1  | A1  | В3  |
| 14th | В3  | A1  | A1  | В3  |
| 13th | В3  | A1  | A1  | В3  |
| 12th | В3  | A1  | A1  | В3  |
| 11th | B3  | A1  | A1  | В3  |
| 10th | В3  | A1  | A1  | В3  |
| 9th  | В3  | A1  | A1  | В3  |
| 8th  | B3  | A1  | A1  | В3  |
| 7th  | B3  | A1  | A1  | В3  |
| 6th  | В3  | A1  | A1  | В3  |
| 5th  | B3  | A1  | A1  | В3  |
| 4th  | B3  | A1  | A1  | В3  |
| 3rd  | В3  | A1  | A1  | В3  |
| 2nd  | B3  | A1  | A1  | В3  |
| 1st  | ВЗа | A1a | A1b | B3b |