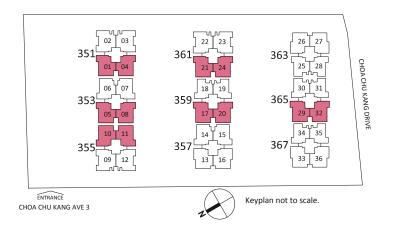

WANDERVALE UNIT DISTRIBUTION 10 Dec 2015

351 Choa Chu Kang Avenue 3 Singapore 689879

|      | 01  | 02  | 03  | 04  |
|------|-----|-----|-----|-----|
| 13th | B2T | C1T | C1T | B2T |
| 12th | B2  | C1  | C1  | B2  |
| 11th | B2  | C1  | C1  | B2  |
| 10th | B2  | C1  | C1  | B2  |
| 9th  | B2  | C1  | C1  | B2  |
| 8th  | B2  | C1  | C1  | B2  |
| 7th  | B2  | C1  | C1  | B2  |
| 6th  | B2  | C1  | C1  | B2  |
| 5th  | B2  | C1  | C1  | B2  |
| 4th  | B2  | C1  | C1  | B2  |
| 3rd  | B2  | C1  | C1  | B2  |
| 2nd  | B2  | C1  | C1  | B2  |
| 1st  | B2a | C1a | C1b | B2b |

#### 357 Choa Chu Kang Avenue 3 Singapore 689882

| 307 Office Office Rang Avertice 3 Offigapore 3033002 |     |     |     |     |  |
|------------------------------------------------------|-----|-----|-----|-----|--|
|                                                      | 13  | 14  | 15  | 16  |  |
| 15th                                                 | ВЗТ | B1T | B1T | ВЗТ |  |
| 14th                                                 | В3  | B1  | B1  | В3  |  |
| 13th                                                 | В3  | B1  | B1  | В3  |  |
| 12th                                                 | В3  | B1  | B1  | В3  |  |
| 11th                                                 | В3  | B1  | B1  | В3  |  |
| 10th                                                 | В3  | B1  | B1  | В3  |  |
| 9th                                                  | В3  | B1  | B1  | В3  |  |
| 8th                                                  | В3  | B1  | B1  | В3  |  |
| 7th                                                  | В3  | B1  | B1  | В3  |  |
| 6th                                                  | В3  | B1  | B1  | В3  |  |
| 5th                                                  | В3  | B1  | B1  | В3  |  |
| 4th                                                  | В3  | B1  | B1  | В3  |  |
| 3rd                                                  | В3  | B1  | B1  | В3  |  |
| 2nd                                                  | В3  | B1  | B1  | В3  |  |
| 1st                                                  | ВЗа | B1a | B1a | ВЗа |  |

#### 363 Choa Chu Kang Avenue 3 Singapore 689885

|      | 25  | 26  | 27  | 28  |
|------|-----|-----|-----|-----|
| 17th | A1T | ВЗТ | ВЗТ | A1T |
| 16th | A1  | В3  | В3  | A1  |
| 15th | A1  | В3  | B3  | A1  |
| 14th | A1  | B3  | B3  | A1  |
| 13th | A1  | B3  | В3  | A1  |
| 12th | A1  | В3  | В3  | A1  |
| 11th | A1  | В3  | В3  | A1  |
| 10th | A1  | В3  | В3  | A1  |
| 9th  | A1  | В3  | В3  | A1  |
| 8th  | A1  | В3  | В3  | A1  |
| 7th  | A1  | В3  | В3  | A1  |
| 6th  | A1  | В3  | В3  | A1  |
| 5th  | A1  | В3  | В3  | A1  |
| 4th  | A1  | B3  | B3  | A1  |
| 3rd  | A1  | В3  | В3  | A1  |
| 2nd  | A1  |     |     | A1  |
| 1st  |     |     |     |     |

#### 353 Choa Chu Kang Avenue 3 Singapore 689880

| 333 Choa Chu Rang Avenue 3 Singapore 003000 |     |     |     |     |
|---------------------------------------------|-----|-----|-----|-----|
|                                             | 05  | 06  | 07  | 08  |
| 13th                                        | B2T | B1T | B1T | B2T |
| 12th                                        | B2  | B1  | B1  | B2  |
| 11th                                        | B2  | B1  | B1  | B2  |
| 10th                                        | B2  | B1  | B1  | B2  |
| 9th                                         | B2  | B1  | B1  | B2  |
| 8th                                         | B2  | B1  | B1  | B2  |
| 7th                                         | B2  | B1  | B1  | B2  |
| 6th                                         | B2  | B1  | B1  | B2  |
| 5th                                         | B2  | B1  | B1  | B2  |
| 4th                                         | B2  | B1  | B1  | B2  |
| 3rd                                         | B2  | B1  | B1  | B2  |
| 2nd                                         | B2  | B1  | B1  | B2  |
| 1st                                         | B2a | B1a | B1b | B2b |

#### 359 Choa Chu Kang Avenue 3 Singapore 689883

|      | 17  | 18  | 19  | 20  |
|------|-----|-----|-----|-----|
| 15th | B2T | A1T | A1T | B2T |
| 14th | B2  | A1  | A1  | B2  |
| 13th | B2  | A1  | A1  | B2  |
| 12th | B2  | A1  | A1  | B2  |
| 11th | B2  | A1  | A1  | B2  |
| 10th | B2  | A1  | A1  | B2  |
| 9th  | B2  | A1  | A1  | B2  |
| 8th  | B2  | A1  | A1  | B2  |
| 7th  | B2  | A1  | A1  | B2  |
| 6th  | B2  | A1  | A1  | B2  |
| 5th  | B2  | A1  | A1  | B2  |
| 4th  | B2  | A1  | A1  | B2  |
| 3rd  | B2  | A1  | A1  | B2  |
| 2nd  | B2  | A1  | A1  | B2  |
| 1st  | B2a | A1a | A1a | B2a |

#### 365 Choa Chu Kang Avenue 3 Singapore 689886

|      | 29  | 30  | 31  | 32  |
|------|-----|-----|-----|-----|
| 17th | B2T | A1T | A1T | B2T |
| 16th | B2  | A1  | A1  | B2  |
| 15th | B2  | A1  | A1  | B2  |
| 14th | B2  | A1  | A1  | B2  |
| 13th | B2  | A1  | A1  | B2  |
| 12th | B2  | A1  | A1  | B2  |
| 11th | B2  | A1  | A1  | B2  |
| 10th | B2  | A1  | A1  | B2  |
| 9th  | B2  | A1  | A1  | B2  |
| 8th  | B2  | A1  | A1  | B2  |
| 7th  | B2  | A1  | A1  | B2  |
| 6th  | B2  | A1  | A1  | B2  |
| 5th  | B2  | A1  | A1  | B2  |
| 4th  | B2  | A1  | A1  | B2  |
| 3rd  | B2  | A1  | A1  | B2  |
| 2nd  | B2  | A1  | A1  | B2  |
| 1st  | B2a | A1a | A1b | B2c |

#### 355 Choa Chu Kang Avenue 3 Singapore 689881

| grant and a state of the state |     |     |     |     |  |
|-------------------------------------------------------------------------------------------------------------------------------------------------------------------------------------------------------------------------------------------------------------------------------------------------------------------------------------------------------------------------------------------------------------------------------------------------------------------------------------------------------------------------------------------------------------------------------------------------------------------------------------------------------------------------------------------------------------------------------------------------------------------------------------------------------------------------------------------------------------------------------------------------------------------------------------------------------------------------------------------------------------------------------------------------------------------------------------------------------------------------------------------------------------------------------------------------------------------------------------------------------------------------------------------------------------------------------------------------------------------------------------------------------------------------------------------------------------------------------------------------------------------------------------------------------------------------------------------------------------------------------------------------------------------------------------------------------------------------------------------------------------------------------------------------------------------------------------------------------------------------------------------------------------------------------------------------------------------------------------------------------------------------------------------------------------------------------------------------------------------------------|-----|-----|-----|-----|--|
|                                                                                                                                                                                                                                                                                                                                                                                                                                                                                                                                                                                                                                                                                                                                                                                                                                                                                                                                                                                                                                                                                                                                                                                                                                                                                                                                                                                                                                                                                                                                                                                                                                                                                                                                                                                                                                                                                                                                                                                                                                                                                                                               | 09  | 10  | 11  | 12  |  |
| 13th                                                                                                                                                                                                                                                                                                                                                                                                                                                                                                                                                                                                                                                                                                                                                                                                                                                                                                                                                                                                                                                                                                                                                                                                                                                                                                                                                                                                                                                                                                                                                                                                                                                                                                                                                                                                                                                                                                                                                                                                                                                                                                                          | C1T | B2T | B2T | C1T |  |
| 12th                                                                                                                                                                                                                                                                                                                                                                                                                                                                                                                                                                                                                                                                                                                                                                                                                                                                                                                                                                                                                                                                                                                                                                                                                                                                                                                                                                                                                                                                                                                                                                                                                                                                                                                                                                                                                                                                                                                                                                                                                                                                                                                          | C1  | B2  | B2  | C1  |  |
| 11th                                                                                                                                                                                                                                                                                                                                                                                                                                                                                                                                                                                                                                                                                                                                                                                                                                                                                                                                                                                                                                                                                                                                                                                                                                                                                                                                                                                                                                                                                                                                                                                                                                                                                                                                                                                                                                                                                                                                                                                                                                                                                                                          | C1  | B2  | B2  | C1  |  |
| 10th                                                                                                                                                                                                                                                                                                                                                                                                                                                                                                                                                                                                                                                                                                                                                                                                                                                                                                                                                                                                                                                                                                                                                                                                                                                                                                                                                                                                                                                                                                                                                                                                                                                                                                                                                                                                                                                                                                                                                                                                                                                                                                                          | C1  | B2  | B2  | C1  |  |
| 9th                                                                                                                                                                                                                                                                                                                                                                                                                                                                                                                                                                                                                                                                                                                                                                                                                                                                                                                                                                                                                                                                                                                                                                                                                                                                                                                                                                                                                                                                                                                                                                                                                                                                                                                                                                                                                                                                                                                                                                                                                                                                                                                           | C1  | B2  | B2  | C1  |  |
| 8th                                                                                                                                                                                                                                                                                                                                                                                                                                                                                                                                                                                                                                                                                                                                                                                                                                                                                                                                                                                                                                                                                                                                                                                                                                                                                                                                                                                                                                                                                                                                                                                                                                                                                                                                                                                                                                                                                                                                                                                                                                                                                                                           | C1  | B2  | B2  | C1  |  |
| 7th                                                                                                                                                                                                                                                                                                                                                                                                                                                                                                                                                                                                                                                                                                                                                                                                                                                                                                                                                                                                                                                                                                                                                                                                                                                                                                                                                                                                                                                                                                                                                                                                                                                                                                                                                                                                                                                                                                                                                                                                                                                                                                                           | C1  | B2  | B2  | C1  |  |
| 6th                                                                                                                                                                                                                                                                                                                                                                                                                                                                                                                                                                                                                                                                                                                                                                                                                                                                                                                                                                                                                                                                                                                                                                                                                                                                                                                                                                                                                                                                                                                                                                                                                                                                                                                                                                                                                                                                                                                                                                                                                                                                                                                           | C1  | B2  | B2  | C1  |  |
| 5th                                                                                                                                                                                                                                                                                                                                                                                                                                                                                                                                                                                                                                                                                                                                                                                                                                                                                                                                                                                                                                                                                                                                                                                                                                                                                                                                                                                                                                                                                                                                                                                                                                                                                                                                                                                                                                                                                                                                                                                                                                                                                                                           | C1  | B2  | B2  | C1  |  |
| 4th                                                                                                                                                                                                                                                                                                                                                                                                                                                                                                                                                                                                                                                                                                                                                                                                                                                                                                                                                                                                                                                                                                                                                                                                                                                                                                                                                                                                                                                                                                                                                                                                                                                                                                                                                                                                                                                                                                                                                                                                                                                                                                                           | C1  | B2  | B2  | C1  |  |
| 3rd                                                                                                                                                                                                                                                                                                                                                                                                                                                                                                                                                                                                                                                                                                                                                                                                                                                                                                                                                                                                                                                                                                                                                                                                                                                                                                                                                                                                                                                                                                                                                                                                                                                                                                                                                                                                                                                                                                                                                                                                                                                                                                                           | C1  | B2  | B2  | C1  |  |
| 2nd                                                                                                                                                                                                                                                                                                                                                                                                                                                                                                                                                                                                                                                                                                                                                                                                                                                                                                                                                                                                                                                                                                                                                                                                                                                                                                                                                                                                                                                                                                                                                                                                                                                                                                                                                                                                                                                                                                                                                                                                                                                                                                                           | C1  | B2  | B2  | C1  |  |
| 1st                                                                                                                                                                                                                                                                                                                                                                                                                                                                                                                                                                                                                                                                                                                                                                                                                                                                                                                                                                                                                                                                                                                                                                                                                                                                                                                                                                                                                                                                                                                                                                                                                                                                                                                                                                                                                                                                                                                                                                                                                                                                                                                           | C1a | B2a | B2b | C1b |  |

#### 361 Choa Chu Kang Avenue 3 Singapore 689884

|      | 21  | 22  | 23  | 24  |
|------|-----|-----|-----|-----|
| 15th | B2T | C1T | C1T | B2T |
| 14th | B2  | C1  | C1  | B2  |
| 13th | B2  | C1  | C1  | B2  |
| 12th | B2  | C1  | C1  | B2  |
| 11th | B2  | C1  | C1  | B2  |
| 10th | B2  | C1  | C1  | B2  |
| 9th  | B2  | C1  | C1  | B2  |
| 8th  | B2  | C1  | C1  | B2  |
| 7th  | B2  | C1  | C1  | B2  |
| 6th  | B2  | C1  | C1  | B2  |
| 5th  | B2  | C1  | C1  | B2  |
| 4th  | B2  | C1  | C1  | B2  |
| 3rd  | B2  | C1  | C1  | B2  |
| 2nd  | B2  | C1  | C1  | B2  |
| 1st  | B2a | C1a | C1a | B2a |

#### 367 Choa Chu Kang Avenue 3 Singapore 689887

|      | 33  | 34  | 35  | 36  |
|------|-----|-----|-----|-----|
| 17th | взт | A1T | A1T | взт |
| 16th | В3  | A1  | A1  | B3  |
| 15th | В3  | A1  | A1  | В3  |
| 14th | В3  | A1  | A1  | В3  |
| 13th | В3  | A1  | A1  | В3  |
| 12th | В3  | A1  | A1  | В3  |
| 11th | B3  | A1  | A1  | В3  |
| 10th | В3  | A1  | A1  | В3  |
| 9th  | В3  | A1  | A1  | В3  |
| 8th  | B3  | A1  | A1  | В3  |
| 7th  | B3  | A1  | A1  | В3  |
| 6th  | В3  | A1  | A1  | В3  |
| 5th  | B3  | A1  | A1  | В3  |
| 4th  | B3  | A1  | A1  | В3  |
| 3rd  | В3  | A1  | A1  | В3  |
| 2nd  | B3  | A1  | A1  | В3  |
| 1st  | ВЗа | A1a | A1b | B3b |