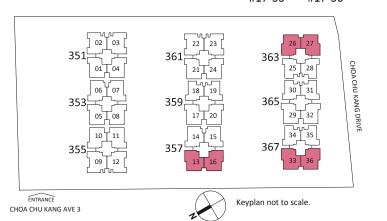

WANDERVALE UNIT DISTRIBUTION 10 Dec 2015

351 Choa Chu Kang Avenue 3 Singapore 689879

|      | 01  | 02  | 03  | 04  |
|------|-----|-----|-----|-----|
| 13th | B2T | C1T | C1T | B2T |
| 12th | B2  | C1  | C1  | B2  |
| 11th | B2  | C1  | C1  | B2  |
| 10th | B2  | C1  | C1  | B2  |
| 9th  | B2  | C1  | C1  | B2  |
| 8th  | B2  | C1  | C1  | B2  |
| 7th  | B2  | C1  | C1  | B2  |
| 6th  | B2  | C1  | C1  | B2  |
| 5th  | B2  | C1  | C1  | B2  |
| 4th  | B2  | C1  | C1  | B2  |
| 3rd  | B2  | C1  | C1  | B2  |
| 2nd  | B2  | C1  | C1  | B2  |
| 1st  | B2a | C1a | C1b | B2b |

#### 357 Choa Chu Kang Avenue 3 Singapore 689882

| 307 Office Office Rang Avertice 3 Offigapore 3033002 |     |     |     |     |  |
|------------------------------------------------------|-----|-----|-----|-----|--|
|                                                      | 13  | 14  | 15  | 16  |  |
| 15th                                                 | ВЗТ | B1T | B1T | ВЗТ |  |
| 14th                                                 | В3  | B1  | B1  | В3  |  |
| 13th                                                 | В3  | B1  | B1  | В3  |  |
| 12th                                                 | В3  | B1  | B1  | В3  |  |
| 11th                                                 | В3  | B1  | B1  | В3  |  |
| 10th                                                 | В3  | B1  | B1  | В3  |  |
| 9th                                                  | В3  | B1  | B1  | В3  |  |
| 8th                                                  | В3  | B1  | B1  | В3  |  |
| 7th                                                  | В3  | B1  | B1  | В3  |  |
| 6th                                                  | В3  | B1  | B1  | В3  |  |
| 5th                                                  | В3  | B1  | B1  | В3  |  |
| 4th                                                  | В3  | B1  | B1  | В3  |  |
| 3rd                                                  | В3  | B1  | B1  | В3  |  |
| 2nd                                                  | В3  | B1  | B1  | В3  |  |
| 1st                                                  | ВЗа | B1a | B1a | ВЗа |  |

#### 363 Choa Chu Kang Avenue 3 Singapore 689885

|      | 25  | 26  | 27  | 28  |
|------|-----|-----|-----|-----|
| 17th | A1T | ВЗТ | ВЗТ | A1T |
| 16th | A1  | В3  | В3  | A1  |
| 15th | A1  | В3  | B3  | A1  |
| 14th | A1  | B3  | B3  | A1  |
| 13th | A1  | B3  | В3  | A1  |
| 12th | A1  | В3  | В3  | A1  |
| 11th | A1  | В3  | В3  | A1  |
| 10th | A1  | В3  | В3  | A1  |
| 9th  | A1  | В3  | В3  | A1  |
| 8th  | A1  | В3  | В3  | A1  |
| 7th  | A1  | В3  | В3  | A1  |
| 6th  | A1  | В3  | В3  | A1  |
| 5th  | A1  | В3  | В3  | A1  |
| 4th  | A1  | B3  | B3  | A1  |
| 3rd  | A1  | В3  | В3  | A1  |
| 2nd  | A1  |     |     | A1  |
| 1st  |     |     |     |     |

#### 353 Choa Chu Kang Avenue 3 Singapore 689880

| 333 Choa Chu Rang Avenue 3 Singapore 003000 |     |     |     |     |
|---------------------------------------------|-----|-----|-----|-----|
|                                             | 05  | 06  | 07  | 08  |
| 13th                                        | B2T | B1T | B1T | B2T |
| 12th                                        | B2  | B1  | B1  | B2  |
| 11th                                        | B2  | B1  | B1  | B2  |
| 10th                                        | B2  | B1  | B1  | B2  |
| 9th                                         | B2  | B1  | B1  | B2  |
| 8th                                         | B2  | B1  | B1  | B2  |
| 7th                                         | B2  | B1  | B1  | B2  |
| 6th                                         | B2  | B1  | B1  | B2  |
| 5th                                         | B2  | B1  | B1  | B2  |
| 4th                                         | B2  | B1  | B1  | B2  |
| 3rd                                         | B2  | B1  | B1  | B2  |
| 2nd                                         | B2  | B1  | B1  | B2  |
| 1st                                         | B2a | B1a | B1b | B2b |

#### 359 Choa Chu Kang Avenue 3 Singapore 689883

|      | 17  | 18  | 19  | 20  |
|------|-----|-----|-----|-----|
| 15th | B2T | A1T | A1T | B2T |
| 14th | B2  | A1  | A1  | B2  |
| 13th | B2  | A1  | A1  | B2  |
| 12th | B2  | A1  | A1  | B2  |
| 11th | B2  | A1  | A1  | B2  |
| 10th | B2  | A1  | A1  | B2  |
| 9th  | B2  | A1  | A1  | B2  |
| 8th  | B2  | A1  | A1  | B2  |
| 7th  | B2  | A1  | A1  | B2  |
| 6th  | B2  | A1  | A1  | B2  |
| 5th  | B2  | A1  | A1  | B2  |
| 4th  | B2  | A1  | A1  | B2  |
| 3rd  | B2  | A1  | A1  | B2  |
| 2nd  | B2  | A1  | A1  | B2  |
| 1st  | B2a | A1a | A1a | B2a |

#### 365 Choa Chu Kang Avenue 3 Singapore 689886

|      | 29  | 30  | 31  | 32  |
|------|-----|-----|-----|-----|
| 17th | B2T | A1T | A1T | B2T |
| 16th | B2  | A1  | A1  | B2  |
| 15th | B2  | A1  | A1  | B2  |
| 14th | B2  | A1  | A1  | B2  |
| 13th | B2  | A1  | A1  | B2  |
| 12th | B2  | A1  | A1  | B2  |
| 11th | B2  | A1  | A1  | B2  |
| 10th | B2  | A1  | A1  | B2  |
| 9th  | B2  | A1  | A1  | B2  |
| 8th  | B2  | A1  | A1  | B2  |
| 7th  | B2  | A1  | A1  | B2  |
| 6th  | B2  | A1  | A1  | B2  |
| 5th  | B2  | A1  | A1  | B2  |
| 4th  | B2  | A1  | A1  | B2  |
| 3rd  | B2  | A1  | A1  | B2  |
| 2nd  | B2  | A1  | A1  | B2  |
| 1st  | B2a | A1a | A1b | B2c |

#### 355 Choa Chu Kang Avenue 3 Singapore 689881

| grant and a state of the state |     |     |     |     |  |
|-------------------------------------------------------------------------------------------------------------------------------------------------------------------------------------------------------------------------------------------------------------------------------------------------------------------------------------------------------------------------------------------------------------------------------------------------------------------------------------------------------------------------------------------------------------------------------------------------------------------------------------------------------------------------------------------------------------------------------------------------------------------------------------------------------------------------------------------------------------------------------------------------------------------------------------------------------------------------------------------------------------------------------------------------------------------------------------------------------------------------------------------------------------------------------------------------------------------------------------------------------------------------------------------------------------------------------------------------------------------------------------------------------------------------------------------------------------------------------------------------------------------------------------------------------------------------------------------------------------------------------------------------------------------------------------------------------------------------------------------------------------------------------------------------------------------------------------------------------------------------------------------------------------------------------------------------------------------------------------------------------------------------------------------------------------------------------------------------------------------------------|-----|-----|-----|-----|--|
|                                                                                                                                                                                                                                                                                                                                                                                                                                                                                                                                                                                                                                                                                                                                                                                                                                                                                                                                                                                                                                                                                                                                                                                                                                                                                                                                                                                                                                                                                                                                                                                                                                                                                                                                                                                                                                                                                                                                                                                                                                                                                                                               | 09  | 10  | 11  | 12  |  |
| 13th                                                                                                                                                                                                                                                                                                                                                                                                                                                                                                                                                                                                                                                                                                                                                                                                                                                                                                                                                                                                                                                                                                                                                                                                                                                                                                                                                                                                                                                                                                                                                                                                                                                                                                                                                                                                                                                                                                                                                                                                                                                                                                                          | C1T | B2T | B2T | C1T |  |
| 12th                                                                                                                                                                                                                                                                                                                                                                                                                                                                                                                                                                                                                                                                                                                                                                                                                                                                                                                                                                                                                                                                                                                                                                                                                                                                                                                                                                                                                                                                                                                                                                                                                                                                                                                                                                                                                                                                                                                                                                                                                                                                                                                          | C1  | B2  | B2  | C1  |  |
| 11th                                                                                                                                                                                                                                                                                                                                                                                                                                                                                                                                                                                                                                                                                                                                                                                                                                                                                                                                                                                                                                                                                                                                                                                                                                                                                                                                                                                                                                                                                                                                                                                                                                                                                                                                                                                                                                                                                                                                                                                                                                                                                                                          | C1  | B2  | B2  | C1  |  |
| 10th                                                                                                                                                                                                                                                                                                                                                                                                                                                                                                                                                                                                                                                                                                                                                                                                                                                                                                                                                                                                                                                                                                                                                                                                                                                                                                                                                                                                                                                                                                                                                                                                                                                                                                                                                                                                                                                                                                                                                                                                                                                                                                                          | C1  | B2  | B2  | C1  |  |
| 9th                                                                                                                                                                                                                                                                                                                                                                                                                                                                                                                                                                                                                                                                                                                                                                                                                                                                                                                                                                                                                                                                                                                                                                                                                                                                                                                                                                                                                                                                                                                                                                                                                                                                                                                                                                                                                                                                                                                                                                                                                                                                                                                           | C1  | B2  | B2  | C1  |  |
| 8th                                                                                                                                                                                                                                                                                                                                                                                                                                                                                                                                                                                                                                                                                                                                                                                                                                                                                                                                                                                                                                                                                                                                                                                                                                                                                                                                                                                                                                                                                                                                                                                                                                                                                                                                                                                                                                                                                                                                                                                                                                                                                                                           | C1  | B2  | B2  | C1  |  |
| 7th                                                                                                                                                                                                                                                                                                                                                                                                                                                                                                                                                                                                                                                                                                                                                                                                                                                                                                                                                                                                                                                                                                                                                                                                                                                                                                                                                                                                                                                                                                                                                                                                                                                                                                                                                                                                                                                                                                                                                                                                                                                                                                                           | C1  | B2  | B2  | C1  |  |
| 6th                                                                                                                                                                                                                                                                                                                                                                                                                                                                                                                                                                                                                                                                                                                                                                                                                                                                                                                                                                                                                                                                                                                                                                                                                                                                                                                                                                                                                                                                                                                                                                                                                                                                                                                                                                                                                                                                                                                                                                                                                                                                                                                           | C1  | B2  | B2  | C1  |  |
| 5th                                                                                                                                                                                                                                                                                                                                                                                                                                                                                                                                                                                                                                                                                                                                                                                                                                                                                                                                                                                                                                                                                                                                                                                                                                                                                                                                                                                                                                                                                                                                                                                                                                                                                                                                                                                                                                                                                                                                                                                                                                                                                                                           | C1  | B2  | B2  | C1  |  |
| 4th                                                                                                                                                                                                                                                                                                                                                                                                                                                                                                                                                                                                                                                                                                                                                                                                                                                                                                                                                                                                                                                                                                                                                                                                                                                                                                                                                                                                                                                                                                                                                                                                                                                                                                                                                                                                                                                                                                                                                                                                                                                                                                                           | C1  | B2  | B2  | C1  |  |
| 3rd                                                                                                                                                                                                                                                                                                                                                                                                                                                                                                                                                                                                                                                                                                                                                                                                                                                                                                                                                                                                                                                                                                                                                                                                                                                                                                                                                                                                                                                                                                                                                                                                                                                                                                                                                                                                                                                                                                                                                                                                                                                                                                                           | C1  | B2  | B2  | C1  |  |
| 2nd                                                                                                                                                                                                                                                                                                                                                                                                                                                                                                                                                                                                                                                                                                                                                                                                                                                                                                                                                                                                                                                                                                                                                                                                                                                                                                                                                                                                                                                                                                                                                                                                                                                                                                                                                                                                                                                                                                                                                                                                                                                                                                                           | C1  | B2  | B2  | C1  |  |
| 1st                                                                                                                                                                                                                                                                                                                                                                                                                                                                                                                                                                                                                                                                                                                                                                                                                                                                                                                                                                                                                                                                                                                                                                                                                                                                                                                                                                                                                                                                                                                                                                                                                                                                                                                                                                                                                                                                                                                                                                                                                                                                                                                           | C1a | B2a | B2b | C1b |  |

#### 361 Choa Chu Kang Avenue 3 Singapore 689884

|      | 21  | 22  | 23  | 24  |
|------|-----|-----|-----|-----|
| 15th | B2T | C1T | C1T | B2T |
| 14th | B2  | C1  | C1  | B2  |
| 13th | B2  | C1  | C1  | B2  |
| 12th | B2  | C1  | C1  | B2  |
| 11th | B2  | C1  | C1  | B2  |
| 10th | B2  | C1  | C1  | B2  |
| 9th  | B2  | C1  | C1  | B2  |
| 8th  | B2  | C1  | C1  | B2  |
| 7th  | B2  | C1  | C1  | B2  |
| 6th  | B2  | C1  | C1  | B2  |
| 5th  | B2  | C1  | C1  | B2  |
| 4th  | B2  | C1  | C1  | B2  |
| 3rd  | B2  | C1  | C1  | B2  |
| 2nd  | B2  | C1  | C1  | B2  |
| 1st  | B2a | C1a | C1a | B2a |

#### 367 Choa Chu Kang Avenue 3 Singapore 689887

|      | 33  | 34  | 35  | 36  |
|------|-----|-----|-----|-----|
| 17th | взт | A1T | A1T | взт |
| 16th | В3  | A1  | A1  | B3  |
| 15th | В3  | A1  | A1  | В3  |
| 14th | В3  | A1  | A1  | В3  |
| 13th | В3  | A1  | A1  | В3  |
| 12th | В3  | A1  | A1  | В3  |
| 11th | B3  | A1  | A1  | В3  |
| 10th | В3  | A1  | A1  | В3  |
| 9th  | В3  | A1  | A1  | В3  |
| 8th  | B3  | A1  | A1  | В3  |
| 7th  | B3  | A1  | A1  | В3  |
| 6th  | В3  | A1  | A1  | В3  |
| 5th  | B3  | A1  | A1  | В3  |
| 4th  | B3  | A1  | A1  | В3  |
| 3rd  | В3  | A1  | A1  | В3  |
| 2nd  | B3  | A1  | A1  | В3  |
| 1st  | ВЗа | A1a | A1b | B3b |