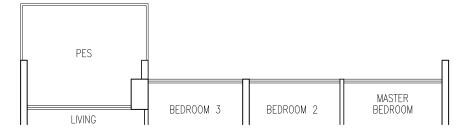

## Type B1 101 sqm / 1087 sqft

| Blk                                                      | 353                                                            | Blk                                                      | 357                                                            |
|----------------------------------------------------------|----------------------------------------------------------------|----------------------------------------------------------|----------------------------------------------------------------|
| #02-06<br>#04-06<br>#06-06<br>#08-06<br>#10-06<br>#12-06 | #02-07*<br>#04-07*<br>#06-07*<br>#08-07*<br>#10-07*<br>#12-07* | #02-14<br>#04-14<br>#06-14<br>#08-14<br>#10-14<br>#12-14 | #02-15*<br>#04-15*<br>#06-15*<br>#08-15*<br>#10-15*<br>#12-15* |
|                                                          |                                                                | #14-14                                                   | #14-15*                                                        |

### Type B1 / B1T

101 sqm / 1087 sqft

| Blk              | 353                | Blk 357          |                    |  |
|------------------|--------------------|------------------|--------------------|--|
| #03-06           | #03-07*            | #03-14           | #03-15*            |  |
| #05-06<br>#07-06 | #05-07*<br>#07-07* | #05-14<br>#07-14 | #05-15*<br>#07-15* |  |
| #09-06           | #09-07*            | #09-14           | #09-15*            |  |
| #11-06<br>#13-06 | #11-07*<br>#13-07* | #11-14<br>#13-14 | #11-15*<br>#13-15* |  |
| #15 00           | π <b>1</b> 5 07    | #15-14           | #15-15*            |  |