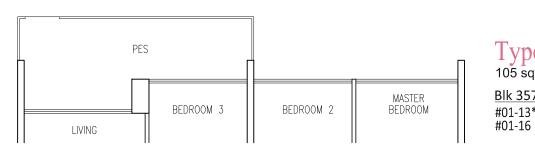

## 3 Bedroom Premium

Type B3, B3T, B3a, B3b

### Type B3 / B3T

105 sqm / 1130 sqft

Type B3a
105 sqm / 1130 sqft

Blk 357 Blk 367 #01-13\* #01-33\*

Type B3b

105 sqm / 1130 sqft

Blk 367 #01-36

### **DRAFT ONLY**

- Area includes AC ledge, Balcony and PES, where applicable. The plans are subject to change as may be required by the relevant authorities. Areas are estimates only and are subject to final survey.
- The balcony shall not be enclosed unless with the approved balcony screen. For an illustration of the approved balcony screen, please refer to the Specifications in the brochure.