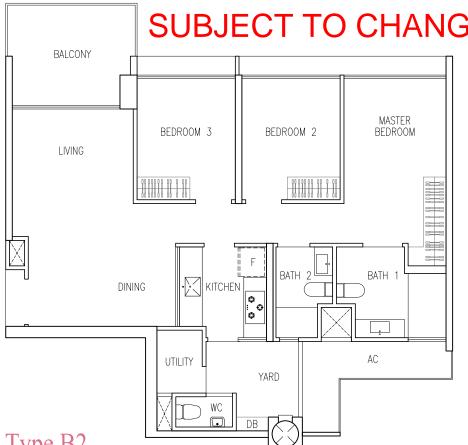

### Type B2

#12-04

102 sqm / 1098 sqft

#12-08

#12-11\*

| '                                                              |                                                                |                                                          |                                                                |                                                          |                                                                |                                                          |                                                                |                                                          |
|----------------------------------------------------------------|----------------------------------------------------------------|----------------------------------------------------------|----------------------------------------------------------------|----------------------------------------------------------|----------------------------------------------------------------|----------------------------------------------------------|----------------------------------------------------------------|----------------------------------------------------------|
| Blk 351                                                        | Blk 353                                                        | Blk 355                                                  | Blk                                                            | 359                                                      | Blk                                                            | 361                                                      | Blk                                                            | 365                                                      |
| #02-01*<br>#04-01*<br>#06-01*<br>#08-01*<br>#10-01*<br>#12-01* | #02-05*<br>#04-05*<br>#06-05*<br>#08-05*<br>#10-05*<br>#12-05* | #02-10<br>#04-10<br>#06-10<br>#08-10<br>#10-10<br>#12-10 | #02-17*<br>#04-17*<br>#06-17*<br>#08-17*<br>#10-17*<br>#12-17* | #02-20<br>#04-20<br>#06-20<br>#08-20<br>#10-20<br>#12-20 | #02-21*<br>#04-21*<br>#06-21*<br>#08-21*<br>#10-21*<br>#12-21* | #02-24<br>#04-24<br>#06-24<br>#08-24<br>#10-24<br>#12-24 | #02-29*<br>#04-29*<br>#06-29*<br>#08-29*<br>#10-29*<br>#12-29* | #02-32<br>#04-32<br>#06-32<br>#08-32<br>#10-32<br>#12-32 |
| #02-04<br>#04-04<br>#06-04<br>#08-04<br>#10-04                 | #02-08<br>#04-08<br>#06-08<br>#08-08<br>#10-08                 | #02-11*<br>#04-11*<br>#06-11*<br>#08-11*<br>#10-11*      | #14-17*                                                        | #14-20                                                   | #14-21*                                                        | #14-24                                                   | #14-29*<br>#16-29*                                             | #14-32<br>#16-32                                         |

## 3 Bedroom Premium

Type B2, B2T, B2a, B2b, B2c

### Type B2 / B2T

102 sqm / 1098 sqft

| Blk 351<br>#03-01*<br>#05-01*<br>#07-01*<br>#09-01*<br>#11-01* | Blk 353<br>#03-05*<br>#05-05*<br>#07-05*<br>#09-05*<br>#11-05* | Blk 355<br>#03-10<br>#05-10<br>#07-10<br>#09-10<br>#11-10      | #03<br>#05<br>#07<br>#09<br>#11 |
|----------------------------------------------------------------|----------------------------------------------------------------|----------------------------------------------------------------|---------------------------------|
| #13-01*                                                        | #13-05*                                                        | #13-10                                                         | #13                             |
| #03-04<br>#05-04<br>#07-04<br>#09-04<br>#11-04<br>#13-04       | #03-08<br>#05-08<br>#07-08<br>#09-08<br>#11-08<br>#13-08       | #03-11*<br>#05-11*<br>#07-11*<br>#09-11*<br>#11-11*<br>#13-11* | #15<br>* ,                      |

| lk 355                                             | Blk 359                                                        |                                                                    | Blk 361                                                                   |                                                          | Blk 365                                                                   |                                                                              |  |
|----------------------------------------------------|----------------------------------------------------------------|--------------------------------------------------------------------|---------------------------------------------------------------------------|----------------------------------------------------------|---------------------------------------------------------------------------|------------------------------------------------------------------------------|--|
| 03-10<br>05-10<br>07-10<br>09-10<br>11-10<br>13-10 | #03-17*<br>#05-17*<br>#07-17*<br>#09-17*<br>#11-17*<br>#13-17* | #03-20<br>#05-20<br>#07-20<br>#09-20<br>#11-20<br>#13-20<br>#15-20 | #03-21*<br>#05-21*<br>#07-21*<br>#09-21*<br>#11-21*<br>#13-21*<br>#15-21* | #03-24<br>#05-24<br>#07-24<br>#09-24<br>#11-24<br>#13-24 | #03-29*<br>#05-29*<br>#07-29*<br>#09-29*<br>#11-29*<br>#13-29*<br>#15-29* | #03-32<br>#05-32<br>#07-32<br>#09-32<br>#11-32<br>#13-32<br>#15-32<br>#17-32 |  |
| 05-11*                                             |                                                                |                                                                    |                                                                           |                                                          | π11-23                                                                    | π1/-3Z                                                                       |  |