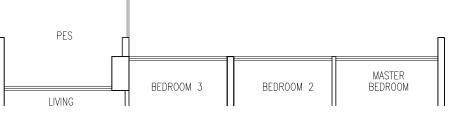

### Type A1

89 sqm / 958 sqft

| Blk    | 359     | Blk 363 |        | Blk    | Blk 365 |        | Blk 367 |  |
|--------|---------|---------|--------|--------|---------|--------|---------|--|
| #02-18 | #02-19* | #02-25* | #02-28 | #02-30 | #02-31* | #02-34 | #02-35* |  |
| #04-18 | #04-19* | #04-25* | #04-28 | #04-30 | #04-31* | #04-34 | #04-35* |  |
| #06-18 | #06-19* | #06-25* | #06-28 | #06-30 | #06-31* | #06-34 | #06-35* |  |
| #08-18 | #08-19* | #08-25* | #08-28 | #08-30 | #08-31* | #08-34 | #08-35* |  |
| #10-18 | #10-19* | #10-25* | #10-28 | #10-30 | #10-31* | #10-34 | #10-35* |  |
| #12-18 | #12-19* | #12-25* | #12-28 | #12-30 | #12-31* | #12-34 | #12-35* |  |
| #14-18 | #14-19* | #14-25* | #14-28 | #14-30 | #14-31* | #14-34 | #14-35* |  |
|        |         | #16-25* | #16-28 | #16-30 | #16-31* | #16-34 | #16-35* |  |

## Type A1 / A1T 89 sqm / 958 sqft

| Blk    | 359     | Blk     | 363    | Blk    | 365     | Blk    | 367     |
|--------|---------|---------|--------|--------|---------|--------|---------|
| #03-18 | #03-19* | #03-25* | #03-28 | #03-30 | #03-31* | #03-34 | #03-35* |
| #05-18 | #05-19* | #05-25* | #05-28 | #05-30 | #05-31* | #05-34 | #05-35* |
| #07-18 | #07-19* | #07-25* | #07-28 | #07-30 | #07-31* | #07-34 | #07-35* |
| #09-18 | #09-19* | #09-25* | #09-28 | #09-30 | #09-31* | #09-34 | #09-35* |
| #11-18 | #11-19* | #11-25* | #11-28 | #11-30 | #11-31* | #11-34 | #11-35* |
| #13-18 | #13-19* | #13-25* | #13-28 | #13-30 | #13-31* | #13-34 | #13-35* |
| #15-18 | #15-19* | #15-25* | #15-28 | #15-30 | #15-31* | #15-34 | #15-35* |
|        |         | #17-25* | #17-28 | #17-30 | #17-31* | #17-34 | #17-35* |