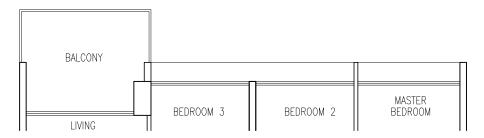

### Type B2

#12-04

102 sqm / 1098 sqft

#12-08

#12-11\*

| '                                                              |                                                                |                                                          |                                                                |                                                          |                                                                |                                                          |                                                                |                                                          |
|----------------------------------------------------------------|----------------------------------------------------------------|----------------------------------------------------------|----------------------------------------------------------------|----------------------------------------------------------|----------------------------------------------------------------|----------------------------------------------------------|----------------------------------------------------------------|----------------------------------------------------------|
| Blk 351                                                        | Blk 353                                                        | Blk 355                                                  | Blk                                                            | 359                                                      | Blk                                                            | 361                                                      | Blk                                                            | 365                                                      |
| #02-01*<br>#04-01*<br>#06-01*<br>#08-01*<br>#10-01*<br>#12-01* | #02-05*<br>#04-05*<br>#06-05*<br>#08-05*<br>#10-05*<br>#12-05* | #02-10<br>#04-10<br>#06-10<br>#08-10<br>#10-10<br>#12-10 | #02-17*<br>#04-17*<br>#06-17*<br>#08-17*<br>#10-17*<br>#12-17* | #02-20<br>#04-20<br>#06-20<br>#08-20<br>#10-20<br>#12-20 | #02-21*<br>#04-21*<br>#06-21*<br>#08-21*<br>#10-21*<br>#12-21* | #02-24<br>#04-24<br>#06-24<br>#08-24<br>#10-24<br>#12-24 | #02-29*<br>#04-29*<br>#06-29*<br>#08-29*<br>#10-29*<br>#12-29* | #02-32<br>#04-32<br>#06-32<br>#08-32<br>#10-32<br>#12-32 |
| #02-04<br>#04-04<br>#06-04<br>#08-04<br>#10-04                 | #02-08<br>#04-08<br>#06-08<br>#08-08<br>#10-08                 | #02-11*<br>#04-11*<br>#06-11*<br>#08-11*<br>#10-11*      | #14-17*                                                        | #14-20                                                   | #14-21*                                                        | #14-24                                                   | #14-29*<br>#16-29*                                             | #14-32<br>#16-32                                         |

## 3 Bedroom Premium

Type B2, B2T, B2a, B2b, B2c

### Type B2 / B2T

102 sqm / 1098 sqft

| Blk 351<br>#03-01*<br>#05-01*<br>#07-01*<br>#09-01*<br>#11-01* | Blk 353<br>#03-05*<br>#05-05*<br>#07-05*<br>#09-05*<br>#11-05* | Blk 355<br>#03-10<br>#05-10<br>#07-10<br>#09-10<br>#11-10      | #03<br>#05<br>#07<br>#09<br>#11 |
|----------------------------------------------------------------|----------------------------------------------------------------|----------------------------------------------------------------|---------------------------------|
| #13-01*                                                        | #13-05*                                                        | #13-10                                                         | #13                             |
| #03-04<br>#05-04<br>#07-04<br>#09-04<br>#11-04<br>#13-04       | #03-08<br>#05-08<br>#07-08<br>#09-08<br>#11-08<br>#13-08       | #03-11*<br>#05-11*<br>#07-11*<br>#09-11*<br>#11-11*<br>#13-11* | #15<br>* ,                      |

| lk 355                                             | Blk 359                                                        |                                                                    | Blk 361                                                                   |                                                          | Blk 365                                                                   |                                                                              |  |
|----------------------------------------------------|----------------------------------------------------------------|--------------------------------------------------------------------|---------------------------------------------------------------------------|----------------------------------------------------------|---------------------------------------------------------------------------|------------------------------------------------------------------------------|--|
| 03-10<br>05-10<br>07-10<br>09-10<br>11-10<br>13-10 | #03-17*<br>#05-17*<br>#07-17*<br>#09-17*<br>#11-17*<br>#13-17* | #03-20<br>#05-20<br>#07-20<br>#09-20<br>#11-20<br>#13-20<br>#15-20 | #03-21*<br>#05-21*<br>#07-21*<br>#09-21*<br>#11-21*<br>#13-21*<br>#15-21* | #03-24<br>#05-24<br>#07-24<br>#09-24<br>#11-24<br>#13-24 | #03-29*<br>#05-29*<br>#07-29*<br>#09-29*<br>#11-29*<br>#13-29*<br>#15-29* | #03-32<br>#05-32<br>#07-32<br>#09-32<br>#11-32<br>#13-32<br>#15-32<br>#17-32 |  |
| 05-11*                                             |                                                                |                                                                    |                                                                           |                                                          | π11-23                                                                    | π1/-3Z                                                                       |  |