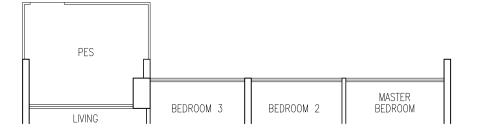

### Type A1

89 sqm / 958 sqft

| Blk    | 359     | Blk 363 |        | Blk    | Blk 365 |        | Blk 367 |  |
|--------|---------|---------|--------|--------|---------|--------|---------|--|
| #02-18 | #02-19* | #02-25* | #02-28 | #02-30 | #02-31* | #02-34 | #02-35* |  |
| #04-18 | #04-19* | #04-25* | #04-28 | #04-30 | #04-31* | #04-34 | #04-35* |  |
| #06-18 | #06-19* | #06-25* | #06-28 | #06-30 | #06-31* | #06-34 | #06-35* |  |
| #08-18 | #08-19* | #08-25* | #08-28 | #08-30 | #08-31* | #08-34 | #08-35* |  |
| #10-18 | #10-19* | #10-25* | #10-28 | #10-30 | #10-31* | #10-34 | #10-35* |  |
| #12-18 | #12-19* | #12-25* | #12-28 | #12-30 | #12-31* | #12-34 | #12-35* |  |
| #14-18 | #14-19* | #14-25* | #14-28 | #14-30 | #14-31* | #14-34 | #14-35* |  |
|        |         | #16-25* | #16-28 | #16-30 | #16-31* | #16-34 | #16-35* |  |

## Type A1 / A1T 89 sqm / 958 sqft

| Blk    | 359     | Blk     | 363    | Blk    | 365     | Blk    | 367     |
|--------|---------|---------|--------|--------|---------|--------|---------|
| #03-18 | #03-19* | #03-25* | #03-28 | #03-30 | #03-31* | #03-34 | #03-35* |
| #05-18 | #05-19* | #05-25* | #05-28 | #05-30 | #05-31* | #05-34 | #05-35* |
| #07-18 | #07-19* | #07-25* | #07-28 | #07-30 | #07-31* | #07-34 | #07-35* |
| #09-18 | #09-19* | #09-25* | #09-28 | #09-30 | #09-31* | #09-34 | #09-35* |
| #11-18 | #11-19* | #11-25* | #11-28 | #11-30 | #11-31* | #11-34 | #11-35* |
| #13-18 | #13-19* | #13-25* | #13-28 | #13-30 | #13-31* | #13-34 | #13-35* |
| #15-18 | #15-19* | #15-25* | #15-28 | #15-30 | #15-31* | #15-34 | #15-35* |
|        |         | #17-25* | #17-28 | #17-30 | #17-31* | #17-34 | #17-35* |