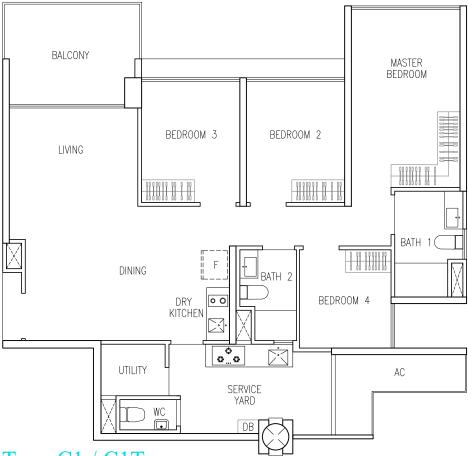

lcony screen. For an illustration of the approved balcony screen, please refer to the Specifications in the brochure.

## **DRAFT ONLY** SUBJECT TO CHANGE

## 3 Bedroom Premium

Type B3, B3T, B3a, B3b



### Type B3 / B3T

105 sqm / 1130 sqft





Type B3a
105 sqm / 1130 sqft

Blk 357 Blk 367 #01-13\* #01-33\*



Type B3b

105 sqm / 1130 sqft

Blk 367 #01-36

### **DRAFT ONLY**

- Area includes AC ledge, Balcony and PES, where applicable. The plans are subject to change as may be required by the relevant authorities. Areas are estimates only and are subject to final survey.
- The balcony shall not be enclosed unless with the approved balcony screen. For an illustration of the approved balcony screen, please refer to the Specifications in the brochure.

## **DRAFT ONLY** SUBJECT TO CHANGE



## Type C1 / C1T 116 sqm / 1249 sqft



## 4 Bedroom

Type C1, C1T, C1a, C1b



## Type C1a 116 sqm / 1249 sqft

Blk 351 Blk 355 Blk 361 #01-22 #01-23\* #01-09\* #01-02



### Type C1b

116 sqm / 1249 sqft

Blk 351 Blk 355 #01-03\* #01-12

### **DRAFT ONLY**

- Area includes AC ledge, Balcony and PES, where applicable. The plans are subject to change as may be required by the relevant authorities. Areas are estimates only and are subject to final survey.
- The balcony shall not be enclosed unless with the approved balcony screen. For an illustration of the approved balcony screen, please refer to the Specifications in the brochure.