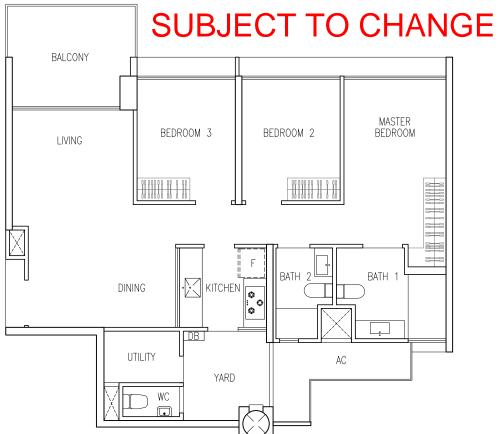

## Type B1 101 sqm / 1087 sqft

| Blk                                                      | 353                                                            | Blk                                                      | 357                                                            |
|----------------------------------------------------------|----------------------------------------------------------------|----------------------------------------------------------|----------------------------------------------------------------|
| #02-06<br>#04-06<br>#06-06<br>#08-06<br>#10-06<br>#12-06 | #02-07*<br>#04-07*<br>#06-07*<br>#08-07*<br>#10-07*<br>#12-07* | #02-14<br>#04-14<br>#06-14<br>#08-14<br>#10-14<br>#12-14 | #02-15*<br>#04-15*<br>#06-15*<br>#08-15*<br>#10-15*<br>#12-15* |
|                                                          |                                                                | #14-14                                                   | #14-15*                                                        |

## 3 Bedroom Premium

Type B1, B1T, B1a, B1b

### Type B1 / B1T

101 sqm / 1087 sqft

| Blk              | 353                | Blk 357          |                    |  |
|------------------|--------------------|------------------|--------------------|--|
| #03-06           | #03-07*            | #03-14           | #03-15*            |  |
| #05-06<br>#07-06 | #05-07*<br>#07-07* | #05-14<br>#07-14 | #05-15*<br>#07-15* |  |
| #09-06           | #09-07*            | #09-14           | #09-15*            |  |
| #11-06<br>#13-06 | #11-07*<br>#13-07* | #11-14<br>#13-14 | #11-15*<br>#13-15* |  |
| #15 00           | π <b>1</b> 5 07    | #15-14           | #15-15*            |  |