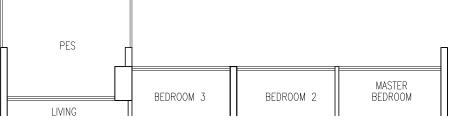

### Type B2

#12-04

102 sqm / 1098 sqft

#12-08

#12-11\*

| '                                                              |                                                                |                                                          |                                                                |                                                          |                                                                |                                                          |                                                                |                                                          |
|----------------------------------------------------------------|----------------------------------------------------------------|----------------------------------------------------------|----------------------------------------------------------------|----------------------------------------------------------|----------------------------------------------------------------|----------------------------------------------------------|----------------------------------------------------------------|----------------------------------------------------------|
| Blk 351                                                        | Blk 353                                                        | Blk 355                                                  | Blk                                                            | 359                                                      | Blk                                                            | 361                                                      | Blk                                                            | 365                                                      |
| #02-01*<br>#04-01*<br>#06-01*<br>#08-01*<br>#10-01*<br>#12-01* | #02-05*<br>#04-05*<br>#06-05*<br>#08-05*<br>#10-05*<br>#12-05* | #02-10<br>#04-10<br>#06-10<br>#08-10<br>#10-10<br>#12-10 | #02-17*<br>#04-17*<br>#06-17*<br>#08-17*<br>#10-17*<br>#12-17* | #02-20<br>#04-20<br>#06-20<br>#08-20<br>#10-20<br>#12-20 | #02-21*<br>#04-21*<br>#06-21*<br>#08-21*<br>#10-21*<br>#12-21* | #02-24<br>#04-24<br>#06-24<br>#08-24<br>#10-24<br>#12-24 | #02-29*<br>#04-29*<br>#06-29*<br>#08-29*<br>#10-29*<br>#12-29* | #02-32<br>#04-32<br>#06-32<br>#08-32<br>#10-32<br>#12-32 |
| #02-04<br>#04-04<br>#06-04<br>#08-04<br>#10-04                 | #02-08<br>#04-08<br>#06-08<br>#08-08<br>#10-08                 | #02-11*<br>#04-11*<br>#06-11*<br>#08-11*<br>#10-11*      | #14-17*                                                        | #14-20                                                   | #14-21*                                                        | #14-24                                                   | #14-29*<br>#16-29*                                             | #14-32<br>#16-32                                         |

## 3 Bedroom Premium

Type B2, B2T, B2a, B2b, B2c

### Type B2 / B2T

102 sqm / 1098 sqft

| Blk 351<br>#03-01*<br>#05-01*<br>#07-01*<br>#09-01*<br>#11-01* | Blk 353<br>#03-05*<br>#05-05*<br>#07-05*<br>#09-05*<br>#11-05* | Blk 355<br>#03-10<br>#05-10<br>#07-10<br>#09-10<br>#11-10      | #03<br>#05<br>#07<br>#09<br>#11 |
|----------------------------------------------------------------|----------------------------------------------------------------|----------------------------------------------------------------|---------------------------------|
| #13-01*                                                        | #13-05*                                                        | #13-10                                                         | #13                             |
| #03-04<br>#05-04<br>#07-04<br>#09-04<br>#11-04<br>#13-04       | #03-08<br>#05-08<br>#07-08<br>#09-08<br>#11-08<br>#13-08       | #03-11*<br>#05-11*<br>#07-11*<br>#09-11*<br>#11-11*<br>#13-11* | #15<br>* ,                      |

| lk 355                                             | Blk 359                                                        |                                                                    | Blk 361                                                                   |                                                          | Blk 365                                                                   |                                                                              |  |
|----------------------------------------------------|----------------------------------------------------------------|--------------------------------------------------------------------|---------------------------------------------------------------------------|----------------------------------------------------------|---------------------------------------------------------------------------|------------------------------------------------------------------------------|--|
| 03-10<br>05-10<br>07-10<br>09-10<br>11-10<br>13-10 | #03-17*<br>#05-17*<br>#07-17*<br>#09-17*<br>#11-17*<br>#13-17* | #03-20<br>#05-20<br>#07-20<br>#09-20<br>#11-20<br>#13-20<br>#15-20 | #03-21*<br>#05-21*<br>#07-21*<br>#09-21*<br>#11-21*<br>#13-21*<br>#15-21* | #03-24<br>#05-24<br>#07-24<br>#09-24<br>#11-24<br>#13-24 | #03-29*<br>#05-29*<br>#07-29*<br>#09-29*<br>#11-29*<br>#13-29*<br>#15-29* | #03-32<br>#05-32<br>#07-32<br>#09-32<br>#11-32<br>#13-32<br>#15-32<br>#17-32 |  |
| 05-11*                                             |                                                                |                                                                    |                                                                           |                                                          | π11-23                                                                    | π1/-3Z                                                                       |  |