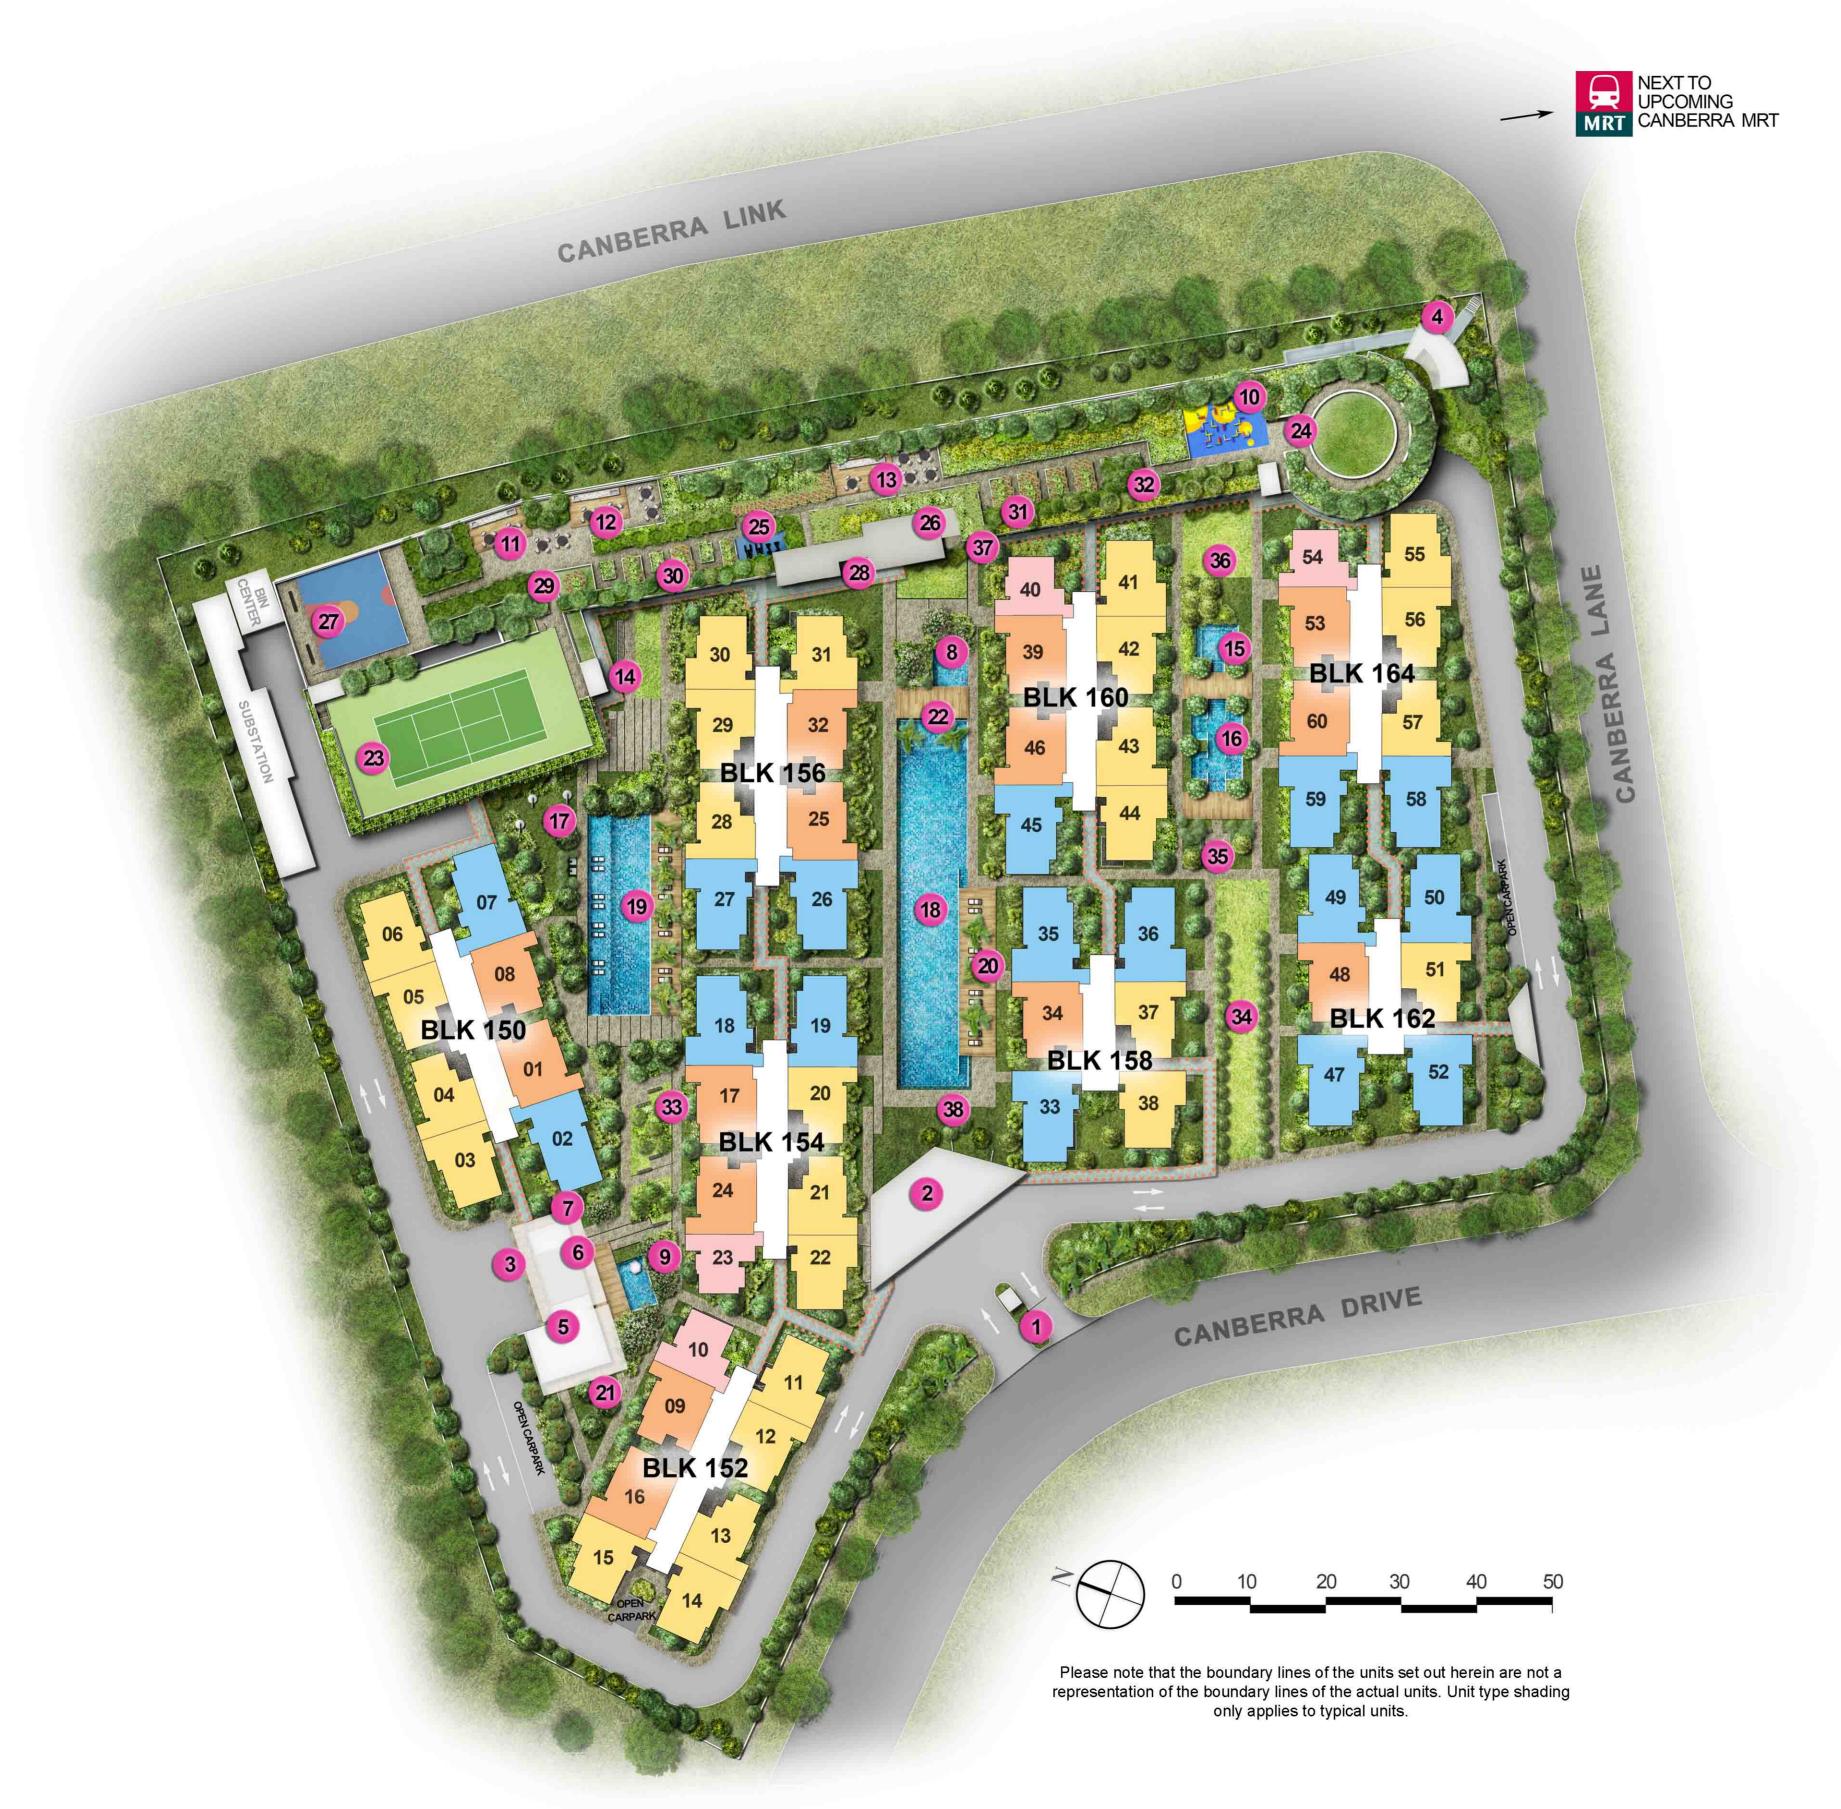

# SITE PLAN

## LEGEND:

### **ARRIVAL**

- **1** Guard House
- 2 Arrival Plaza
- 3 Clubhouse Drop-off
- 4 Canberra Link Gate

### **CLUBHOUSE**

- **5** Function Room
- 6 Pavilion
- 7 Male and Female Changing Rooms 26 Gymnasium\*

### KIDDIE PLAY

- 8 Kiddie Play Pool
- Kiddie Splash Pool
- 10 Playground\*

### **FEASTING**

- 11 Sky Barbeque 1\*
- **12** Sky Barbeque 2\*
- **13** Sky Barbeque 3\*

### **SANCTUARY**

- **14** Reflexology Path
- **15** Jasmine Spa
- **16** Social Pool
- **17** Swing Garden

### **ACTIVE LIVING**

- **18** 50m Lap Pool
- 19 30m Lap Pool
- 20 Sun Deck
- 21 Pets' Play
- **22** Aqua Deck
- 23 Tennis Court\*
- 24 Junior Skating Rink\*
- 25 Outdoor Fitness Station\*
- 27 Basketball Half Court\*
- 28 Male and Female Changing Rooms with Steam Rooms

### **NATURE**

- 29 Wellness Social Garden\*
- 30 Spice Social Garden\*
- 31 Fruit Social Garden\*
- Cooling Herbs Social Garden\*
- 33 Sensory Garden
- **34** Lawn Vista
- **35** Courtyard Garden
- **36** Lawn
- 37 Hanging Bosque
- 38 Botanicube
- \* Located on Sky Deck
- · Covered Walkway