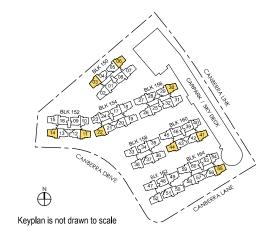

# SITE PLAN

## LEGEND:

### **ARRIVAL**

- **1** Guard House
- 2 Arrival Plaza
- 3 Clubhouse Drop-off
- 4 Canberra Link Gate

### **CLUBHOUSE**

- **5** Function Room
- 6 Pavilion
- 7 Male and Female Changing Rooms 26 Gymnasium\*

### KIDDIE PLAY

- 8 Kiddie Play Pool
- Kiddie Splash Pool
- 10 Playground\*

### **FEASTING**

- 11 Sky Barbeque 1\*
- **12** Sky Barbeque 2\*
- **13** Sky Barbeque 3\*

### **SANCTUARY**

- **14** Reflexology Path
- **15** Jasmine Spa
- **16** Social Pool
- **17** Swing Garden

### **ACTIVE LIVING**

- **18** 50m Lap Pool
- 19 30m Lap Pool
- 20 Sun Deck
- 21 Pets' Play
- **22** Aqua Deck
- 23 Tennis Court\*
- 24 Junior Skating Rink\*
- 25 Outdoor Fitness Station\*
- 27 Basketball Half Court\*
- 28 Male and Female Changing Rooms with Steam Rooms

### **NATURE**

- 29 Wellness Social Garden\*
- 30 Spice Social Garden\*
- 31 Fruit Social Garden\*
- Cooling Herbs Social Garden\*
- 33 Sensory Garden
- **34** Lawn Vista
- **35** Courtyard Garden
- **36** Lawn
- 37 Hanging Bosque
- 38 Botanicube
- \* Located on Sky Deck
- · Covered Walkway