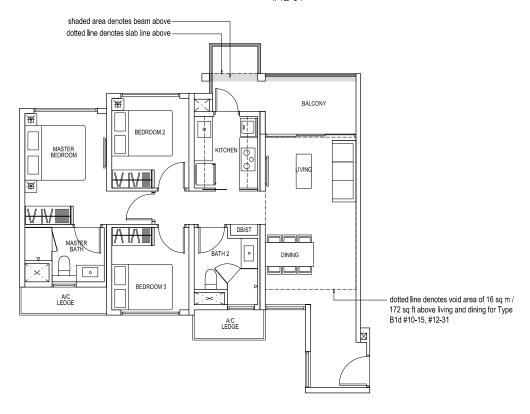

### **TYPE B1a**

#### 89 sq m / 958 sq ft

BLK 152

#02-15, #04-15, #06-15, #08-15

BLK 156

#02-31, #04-31, #06-31, #08-31, #10-31