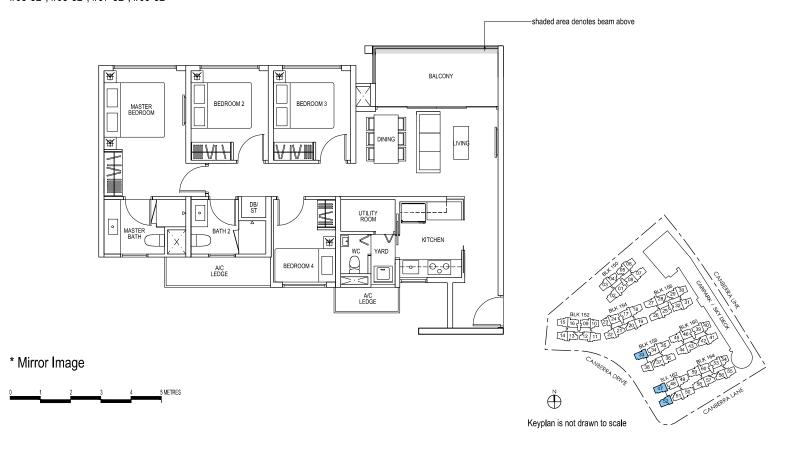

### LEGEND

2-BEDROOM

4-BEDROOM

3-BEDROOM

3-BEDROOM PREMIUM

### SCHEMATIC DIAGRAM