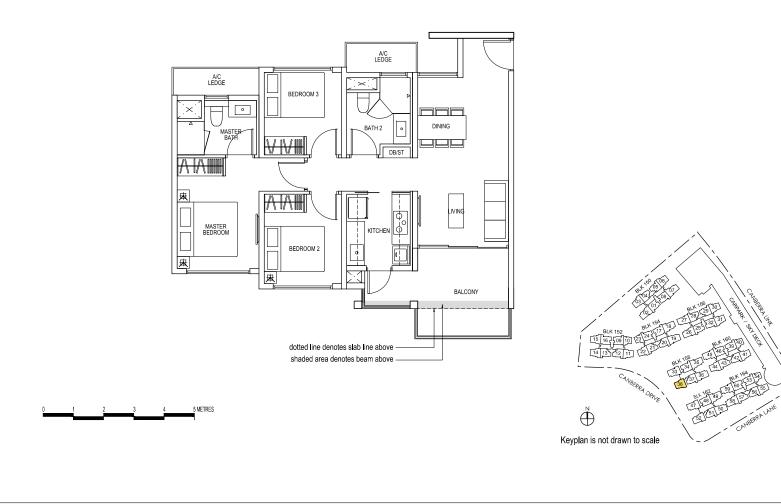

### **TYPE B3d** 102 sq m / 1098 sq ft

Including void area of 16 sq m / 172 sq ft above living and dining Approximate 4.475m floor to ceiling height at living and dining

BLK 158 #10-38