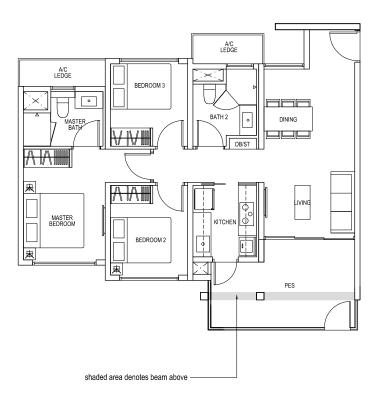

LEGEND

### 3 - BEDROOM PREMIUM

### TYPE B5p

92 sq m / 990 sq ft

BLK 150

#01-01, #01-08\*

BLK 152

#01-09, #01-16\*

BLK 154

#01-17, #01-24\*