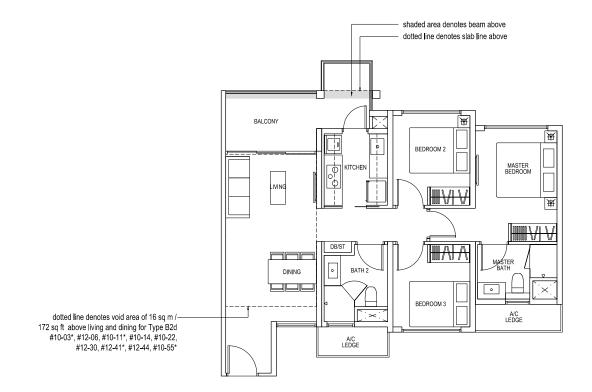

#### **TYPE B2d**

#### 103 sq m / 1109 sq ft

Including void area of 16 sq m / 172 sq ft above living and dining Approximate 4.475m floor to ceiling height at living and dining

BLK 150

#10-03\*, #12-06

BLK 152

#10-11\*, #10-14

BLK 154

#10-22

BLK 156

#12-30

BLK 160

#12-41\*, #12-44

BLK 164

#10-55\*