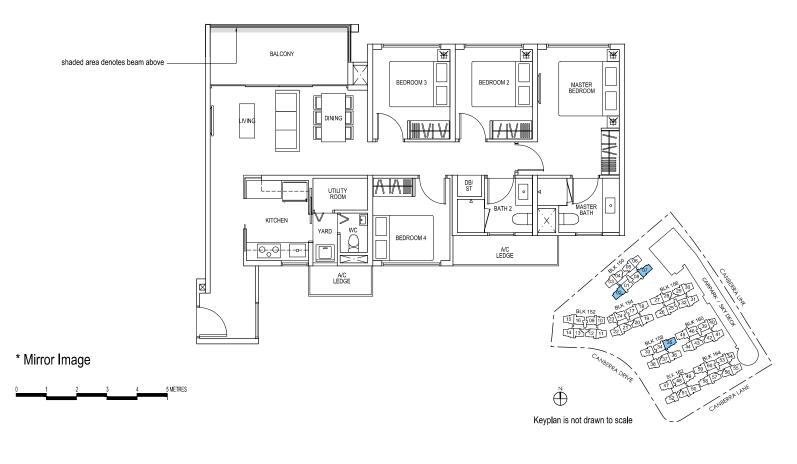

E C3b 99 sq m / 1066 sq ft

BLK 158 #03-33, #05-33, #07-33, #09-33

BLK 162 #03-47, #05-47, #07-47, #09-47, #03-52\*, #05-52\*, #07-52\*, #09-52\*



# **TYPE C4p** 110 sq m / 1184 sq ft

BLK 150 #01-02, #01-07\*

BLK 158 #01-35







### **TYPE C4a**

### 110 sq m / 1184 sq ft

**BLK 150** 

#02-02, #04-02, #06-02, #08-02,

#02-07\*, #04-07\*, #06-07\*, #08-07\*, #10-07\*

BLK 158

#02-35, #04-35, #06-35, #08-35

### **TYPE C4d**

#### 126 sq m / 1356 sq ft

Including void area of 16 sq m / 172 sq ft above living and dining Approximate 4.475m floor to ceiling height at living and dining

BLK 150

BLK 158

#10-02 #10-35



### **TYPE C4b**

### 105 sq m / 1130 sq ft

BLK 150

#03-02, #05-02, #07-02, #09-02,

#03-07\*, #05-07\*, #07-07\*, #09-07\*

BLK 158

#03-35, #05-35, #07-35, #09-35



# **TYPE C5p** 107 sq m / 1152 sq ft

BLK 158 #01-36





### TYPE C5a 107 sq m / 1152 sq ft

BLK 158 #02-36, #04-36, #06-36, #08-36

### **TYPE C5d** 123 sq m / 1324 sq ft

Including void area of 16 sq m / 172 sq ft above living and dining Approximate 4.475m floor to ceiling height at living and dining

BLK 158 #10-36



### TYPE C5b 102 sq m / 1098 sq ft

BLK 158 #03-36, #05-36, #07-36, #09-36



### **TYPE D1** 159 sq m / 1711 sq ft

BLK 150 #11-08

### TYPE D1d

### 159 sq m / 1711 sq ft

Approximate 3.9m floor to ceiling height at living and dining

BLK 150 #12-08





### TYPE D2

155 sq m / 1668 sq ft

BLK 156 #11-26\*

BLK 160 #11-45

### **TYPE D2d**

### 155 sq m / 1668 sq ft

Approximate 3.9m floor to ceiling height at living and dining

BLK 156

#12-26\*

BLK 160

#12-45