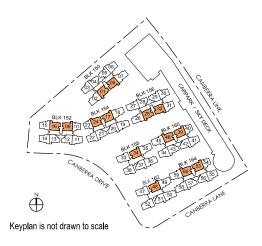

# SITE PLAN

## LEGEND:

### **ARRIVAL**

- **1** Guard House
- 2 Arrival Plaza
- 3 Clubhouse Drop-off
- 4 Canberra Link Gate

### **CLUBHOUSE**

- **5** Function Room
- 6 Pavilion
- 7 Male and Female Changing Rooms 26 Gymnasium\*

### KIDDIE PLAY

- 8 Kiddie Play Pool
- Kiddie Splash Pool
- 10 Playground\*

### **FEASTING**

- 11 Sky Barbeque 1\*
- **12** Sky Barbeque 2\*
- **13** Sky Barbeque 3\*

### **SANCTUARY**

- **14** Reflexology Path
- **15** Jasmine Spa
- **16** Social Pool
- **17** Swing Garden

### **ACTIVE LIVING**

- **18** 50m Lap Pool
- 19 30m Lap Pool
- 20 Sun Deck
- 21 Pets' Play
- **22** Aqua Deck
- 23 Tennis Court\*
- 24 Junior Skating Rink\*
- 25 Outdoor Fitness Station\*
- 27 Basketball Half Court\*
- 28 Male and Female Changing Rooms with Steam Rooms

### **NATURE**

- 29 Wellness Social Garden\*
- 30 Spice Social Garden\*
- 31 Fruit Social Garden\*
- Cooling Herbs Social Garden\*
- 33 Sensory Garden
- **34** Lawn Vista
- **35** Courtyard Garden
- **36** Lawn
- 37 Hanging Bosque
- 38 Botanicube
- \* Located on Sky Deck
- · Covered Walkway