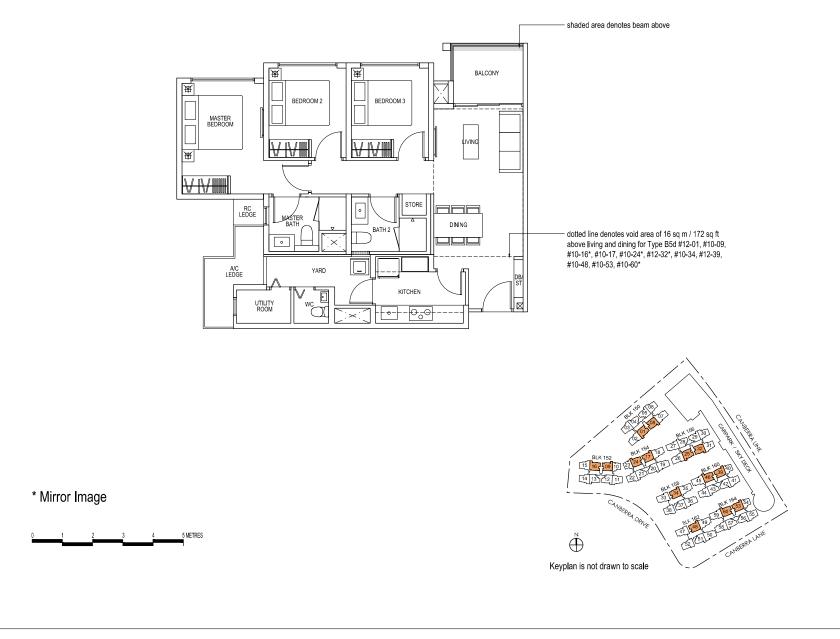

### TYPE B5d

#### 105 sq m / 1130 sq ft

Including void area of 16 sq m / 172 sq ft above living and dining Approximate 4.475m floor to ceiling height at living and dining

**BLK 150** 

#12-01

BLK 152

#10-09, #10-16\*

BLK 154

#10-17, #10-24\*

**BLK 156** 

#12-32\*

**BLK 158** 

#10-34

**BLK 160** 

#12-39

**BLK 162** 

#10-48

BLK 164

#10-53, #10-60\*