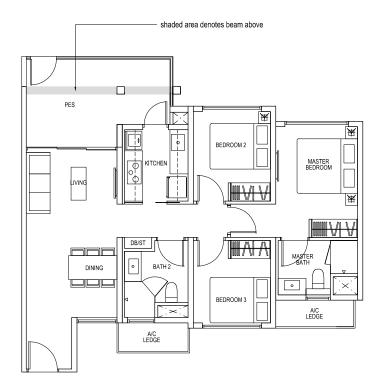

#09-10

BLK 154

#03-23\*, #05-23\*, #07-23\*, #09-23\*

BLK 160

#03-40, #05-40, #07-40, #09-40, #11-40

**BLK 164** 

#03-54, #05-54, #07-54, #09-54



\* Mirror Image

# **TYPE B1p** 92 sq m / 990 sq ft

BLK 152 #01-15

BLK 156 #01-31







### **TYPE B1a**

#### 89 sq m / 958 sq ft

BLK 152

#02-15, #04-15, #06-15, #08-15

BLK 156

#02-31, #04-31, #06-31, #08-31, #10-31

### **TYPE B1d**

### 105 sq m / 1130 sq ft

Including void area of 16 sq m / 172 sq ft above living and dining Approximate 4.475m floor to ceiling height at living and dining

BLK 152

#10-15

BLK 156

#12-31



### TYPE B1b

### 91 sq m / 980 sq ft

BLK 152



### TYPE B2p 90 sq m / 969 sq ft

BLK 150

#01-03\*, #01-06

BLK 152

#01-11\*

BLK 154

#01-22

BLK 156

#01-30

BLK 160 #01-41\*, #01-44

BLK 164 #01-55\*



### TYPE B2p1 85 sq m / 915 sq ft

BLK 152 #01-14



### **TYPE B2a**

### 87 sq m / 936 sq ft

**BLK 150** 

#02-03\*, #04-03\*, #06-03\*, #08-03\*, #02-06, #04-06, #06-06, #08-06, #10-06

BLK 152

#02-11\*, #04-11\*, #06-11\*, #08-11\*, #02-14, #04-14, #06-14, #08-14

BLK 154

#02-22, #04-22, #06-22, #08-22

BLK 156

#02-30, #04-30, #06-30, #08-30, #10-30

BLK 160

#02-41\*, #04-41\*, #06-41\*, #08-41\*, #10-41\*, #02-44, #04-44, #06-44, #08-44, #10-44

BI K 164

#02-55\*, #04-55\*, #06-55\*, #08-55\*

#### **TYPE B2d**

#### 103 sq m / 1109 sq ft

Including void area of 16 sq m / 172 sq ft above living and dining Approximate 4.475m floor to ceiling height at living and dining

BLK 150

#10-03\*, #12-06

BLK 152

#10-11\*, #10-14

BLK 154

#10-22

BLK 156

#12-30

BLK 160

#12-41\*, #1