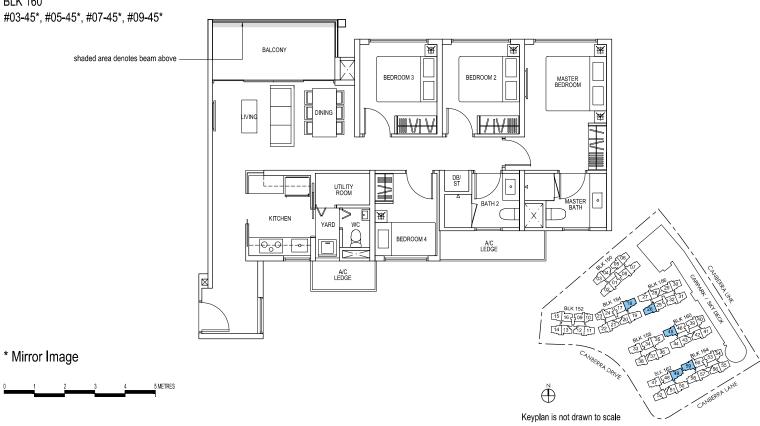

# BLK 160 #02-45\*, #04-45\*, #06-45\*, #08-45\*, #10-45\* shaded area denotes beam above