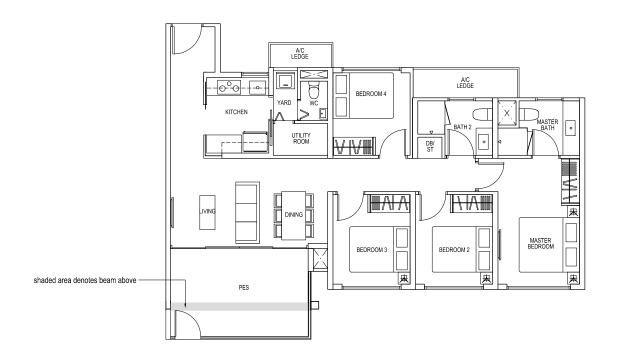

33, #09-33

BLK 162 #03-47, #05-47, #07-47, #09-47, #03-52\*, #05-52\*, #07-52\*, #09-52\*



# **TYPE C4p** 110 sq m / 1184 sq ft

BLK 150 #01-02, #01-07\*

BLK 158 #01-35







### **TYPE C4a**

### 110 sq m / 1184 sq ft

**BLK 150** 

#02-02, #04-02, #06-02, #08-02,

#02-07\*, #04-07\*, #06-07\*, #08-07\*, #10-07\*

BLK 158

#02-35, #04-35, #06-35, #08-35

### **TYPE C4d**

#### 126 sq m / 1356 sq ft

Including void area of 16 sq m / 172 sq ft above living and dining Approximate 4.475m floor to ceiling height at living and dining

BLK 150

BLK 158

#10-02 #10-35



### **TYPE C4b**

### 105 sq m / 1130 sq ft

BLK 150

#03-02, #05-02, #07-02, #09-02,

#03-07\*, #05-07\*, #07-07\*, #09-07\*

BLK 158

#03-35, #05-35, #07-35, #09-35



# **TYPE C5p** 107 sq m / 1152 sq ft

BLK 158 #01-36





### TYPE C5a 107 sq m / 1152 sq ft

BLK 158 #02-36, #04-36, #06-36, #08-36

### **TYPE C5d** 123 sq m / 1324 sq ft

Including void area of 16 sq m / 172 sq ft above living and dining Approximate 4.475m floor to ceiling height at living and dining

BLK 158 #10-36



### TYPE C5b 102 sq m / 1098 sq ft

BLK 158 #03-36, #05-36, #07-36, #09-36



### **TYPE D1** 159 sq m / 1711 sq ft

BLK 150 #11-08

### TYPE D1d

### 159 sq m / 1711 sq ft

Approximate 3.9m floor to ceiling height at living and dining

BLK 150 #12-08





### TYPE D2

155 sq m / 1668 sq ft

BLK 156 #11-26\*

BLK 160 #11-45

### **TYPE D2d**

### 155 sq m / 1668 sq ft

Approximate 3.9m floor to ceiling height at living and dining

BLK 156

#12-26\*

BLK 160

#12-45