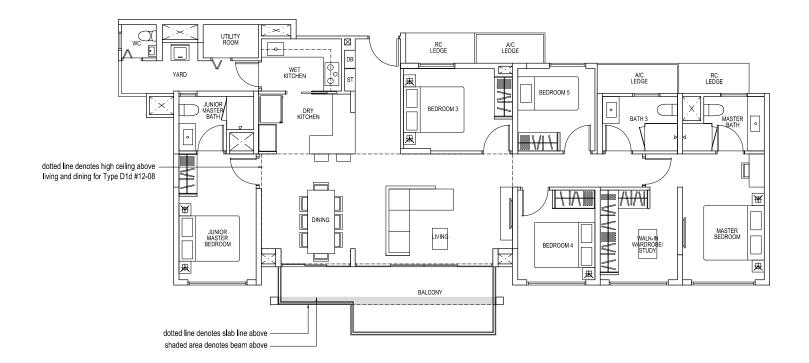

### **TYPE D1** 159 sq m / 1711 sq ft

BLK 150 #11-08

### TYPE D1d

### 159 sq m / 1711 sq ft

Approximate 3.9m floor to ceiling height at living and dining

BLK 150 #12-08