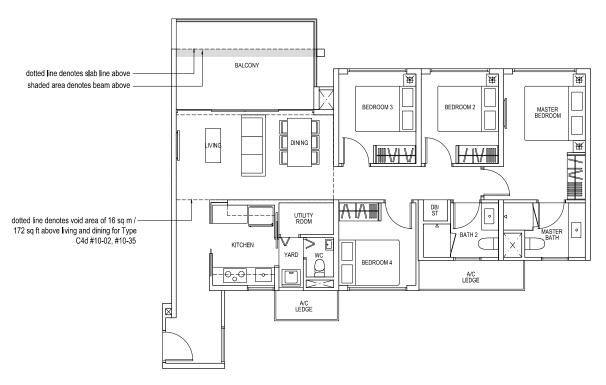

### **TYPE C4d**

#### 126 sq m / 1356 sq ft

Including void area of 16 sq m / 172 sq ft above living and dining Approximate 4.475m floor to ceiling height at living and dining

BLK 150

BLK 158

#10-02 #10-35