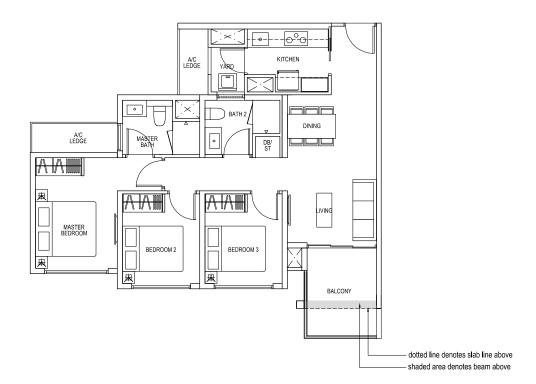

# BLK 160 #02-45\*, #04-45\*, #06-45\*, #08-45\*, #10-45\* shaded area denotes beam above