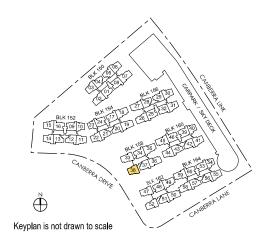

# SITE PLAN

## LEGEND:

### **ARRIVAL**

- **1** Guard House
- 2 Arrival Plaza
- 3 Clubhouse Drop-off
- 4 Canberra Link Gate

### **CLUBHOUSE**

- **5** Function Room
- 6 Pavilion
- 7 Male and Female Changing Rooms 26 Gymnasium\*

### KIDDIE PLAY

- 8 Kiddie Play Pool
- Kiddie Splash Pool
- 10 Playground\*

### **FEASTING**

- 11 Sky Barbeque 1\*
- **12** Sky Barbeque 2\*
- **13** Sky Barbeque 3\*

### **SANCTUARY**

- **14** Reflexology Path
- **15** Jasmine Spa
- **16** Social Pool
- **17** Swing Garden

### **ACTIVE LIVING**

- **18** 50m Lap Pool
- 19 30m Lap Pool
- 20 Sun Deck
- 21 Pets' Play
- **22** Aqua Deck
- 23 Tennis Court\*
- 24 Junior Skating Rink\*
- 25 Outdoor Fitness Station\*
- 27 Basketball Half Court\*
- 28 Male and Female Changing Rooms with Steam Rooms

### **NATURE**

- 29 Wellness Social Garden\*
- 30 Spice Social Garden\*
- 31 Fruit Social Garden\*
- Cooling Herbs Social Garden\*
- 33 Sensory Garden
- **34** Lawn Vista
- **35** Courtyard Garden
- **36** Lawn
- 37 Hanging Bosque
- 38 Botanicube
- \* Located on Sky Deck
- · Covered Walkway