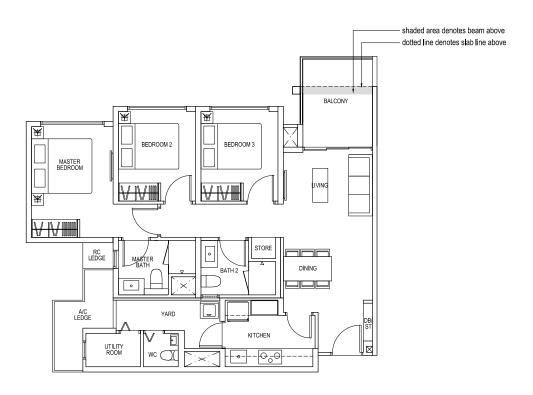

### TYPE B5d

#### 105 sq m / 1130 sq ft

Including void area of 16 sq m / 172 sq ft above living and dining Approximate 4.475m floor to ceiling height at living and dining

**BLK 150** 

#12-01

BLK 152

#10-09, #10-16\*

BLK 154

#10-17, #10-24\*

**BLK 156** 

#12-32\*

**BLK 158** 

#10-34

**BLK 160** 

#12-39

**BLK 162** 

#10-48

BLK 164

#10-53, #10-60\*