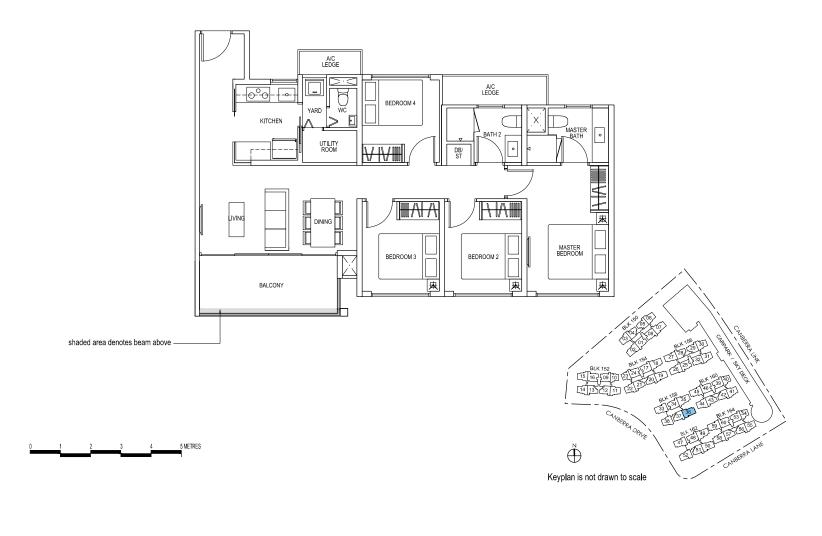

#06-35, #08-35

### **TYPE C4d**

#### 126 sq m / 1356 sq ft

Including void area of 16 sq m / 172 sq ft above living and dining Approximate 4.475m floor to ceiling height at living and dining

BLK 150

BLK 158

#10-02 #10-35



### **TYPE C4b**

### 105 sq m / 1130 sq ft

BLK 150

#03-02, #05-02, #07-02, #09-02,

#03-07\*, #05-07\*, #07-07\*, #09-07\*

BLK 158

#03-35, #05-35, #07-35, #09-35



# **TYPE C5p** 107 sq m / 1152 sq ft

BLK 158 #01-36





### TYPE C5a 107 sq m / 1152 sq ft

BLK 158 #02-36, #04-36, #06-36, #08-36

### **TYPE C5d** 123 sq m / 1324 sq ft

Including void area of 16 sq m / 172 sq ft above living and dining Approximate 4.475m floor to ceiling height at living and dining

BLK 158 #10-36



### TYPE C5b 102 sq m / 1098 sq ft

BLK 158 #03-36, #05-36, #07-36, #09-36



### **TYPE D1** 159 sq m / 1711 sq ft

BLK 150 #11-08

### TYPE D1d

### 159 sq m / 1711 sq ft

Approximate 3.9m floor to ceiling height at living and dining

BLK 150 #12-08





### TYPE D2

155 sq m / 1668 sq ft

BLK 156 #11-26\*

BLK 160 #11-45

### **TYPE D2d**

### 155 sq m / 1668 sq ft

Approximate 3.9m floor to ceiling height at living and dining

BLK 156

#12-26\*

BLK 160

#12-45