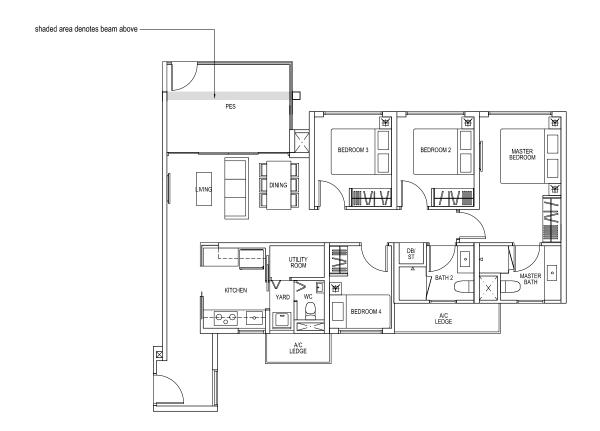

# BLK 160 #02-45\*, #04-45\*, #06-45\*, #08-45\*, #10-45\* shaded area denotes beam above