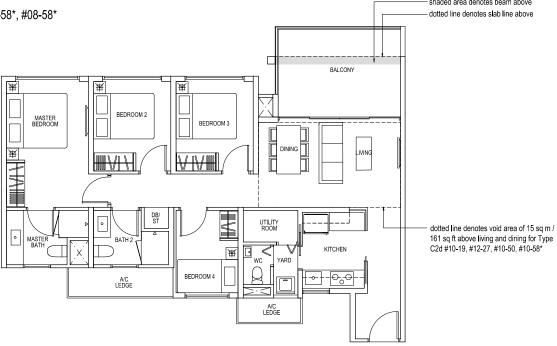

# BLK 160 #02-45\*, #04-45\*, #06-45\*, #08-45\*, #10-45\* shaded area denotes beam above

### 101 sq m / 1087 sq ft

BLK 154 **BLK 162** 

dotted line denotes void area of 15 sq m / **161** sq ft above living and dining for Type C1d #10-18, #10-49, #10-59\*

#03-18, #05-18, #07-18, #09-18 #03-49, #05-49, #07-49, #09-49

### **TYPE C2d**

#12-27

#### 118 sq m / 1270 sq ft

Including void area of 15 sq m / 161 sq ft above living and dining Approximate 4.475m floor to ceiling height at living

#10-58\*

BLK 154 BLK 162 #10-19 #10-50 BLK 156 BLK 164