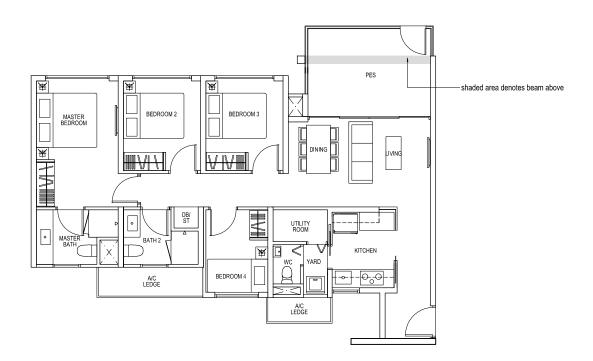

### TYPE D2

155 sq m / 1668 sq ft

BLK 156 #11-26\*

BLK 160 #11-45

### **TYPE D2d**

### 155 sq m / 1668 sq ft

Approximate 3.9m floor to ceiling height at living and dining

BLK 156

#12-26\*

BLK 160

#12-45