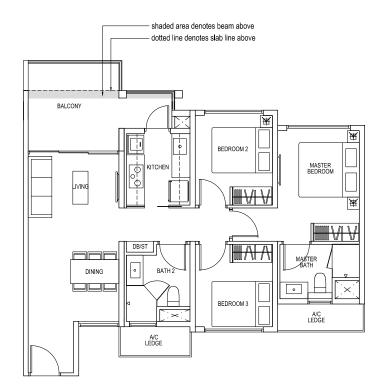

LEGEND

### TYPE A1p

70 sq m / 753 sq ft

BLK 152 #01-10

BLK 154

#01-23\*

BLK 160

#01-40

BLK 164

#01-54