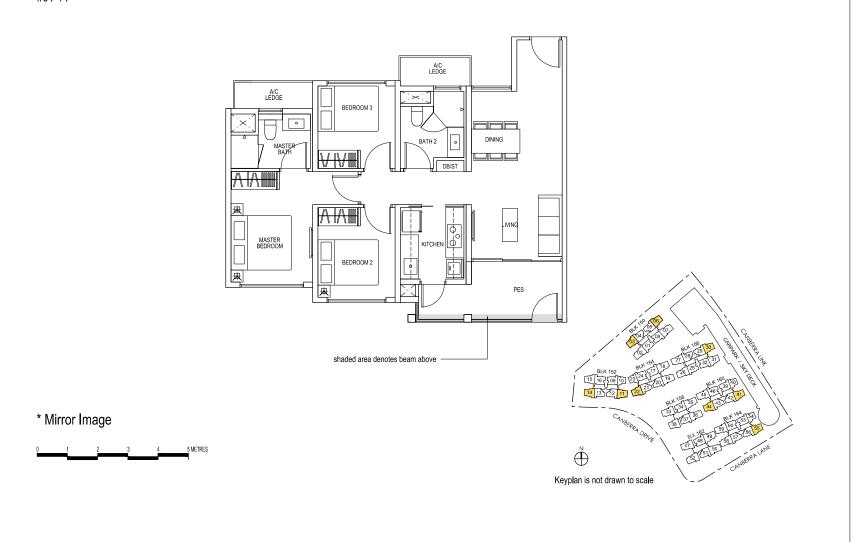

# BLK 160 #02-45\*, #04-45\*, #06-45\*, #08-45\*, #10-45\* shaded area denotes beam above