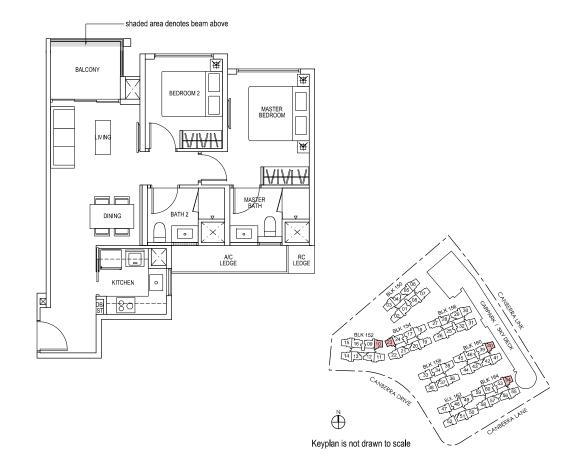

### 70 sq m / 753 sq ft

BLK 152

#02-10, #04-10, #06-10, #08-10

BLK 154

#02-23\*, #04-23\*, #06-23\*, #08-23\*

BLK 160

#02-40, #04-40, #06-40, #08-40, #10-40

BLK 164 #02-54, #04-54, #06-54, #08-54