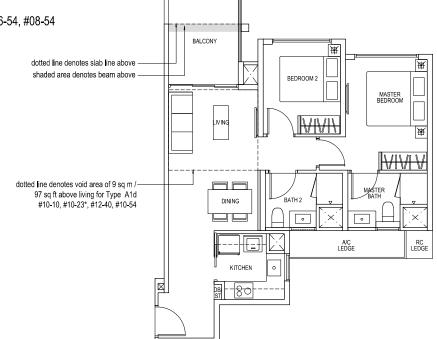

### 79 sq m / 850 sq ft

Including void area of 9 sq m / 97 sq ft above living Approximate 4.475m floor to ceiling height at living

BLK 160 **BLK 152** #10-10 #12-40 **BLK 164 BLK 154** #10-23\* #10-54