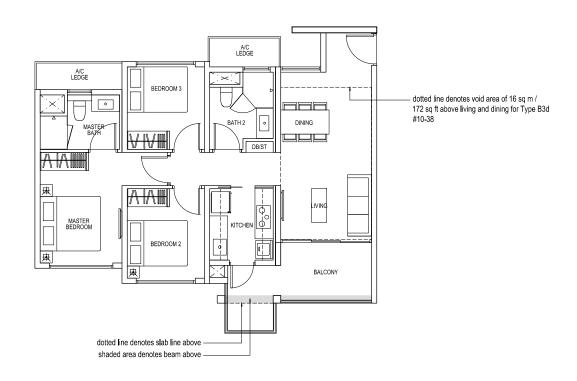

### **TYPE B3d** 102 sq m / 1098 sq ft

Including void area of 16 sq m / 172 sq ft above living and dining Approximate 4.475m floor to ceiling height at living and dining

BLK 158 #10-38