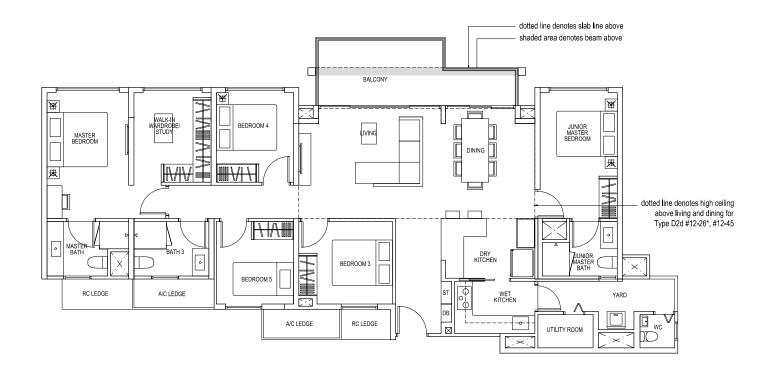

### TYPE D1d

### 159 sq m / 1711 sq ft

Approximate 3.9m floor to ceiling height at living and dining

BLK 150 #12-08

### **TYPE D2d**

### 155 sq m / 1668 sq ft

Approximate 3.9m floor to ceiling height at living and dining

BLK 156

#12-26\*

BLK 160

#12-45