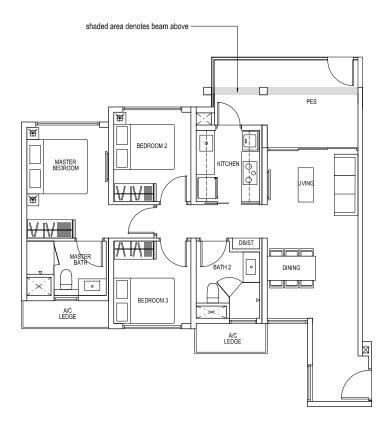

# BLK 160 #02-45\*, #04-45\*, #06-45\*, #08-45\*, #10-45\* shaded area denotes beam above