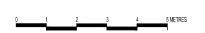

### **TYPE B1d**

### 105 sq m / 1130 sq ft

Including void area of 16 sq m / 172 sq ft above living and dining Approximate 4.475m floor to ceiling height at living and dining

BLK 152

#10-15

BLK 156

#12-31