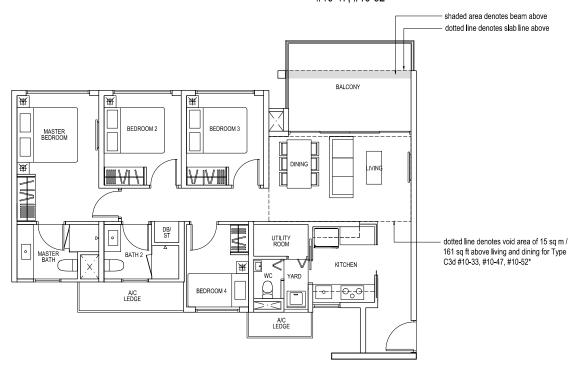

### TYPE C1d

#### 121 sq m / 1302 sq ft

Including void area of 15 sq m / 161 sq ft above living and dining Approximate 4.475m floor to ceiling height at living and dining

**BLK 154** BLK 162 **BLK 164** #10-49 #10-18 #10-59\*

### 101 sq m / 1087 sq ft

BLK 154 **BLK 162** 

dotted line denotes void area of 15 sq m / **161** sq ft above living and dining for Type C1d #10-18, #10-49, #10-59\*

#03-18, #05-18, #07-18, #09-18 #03-49, #05-49, #07-49, #09-49