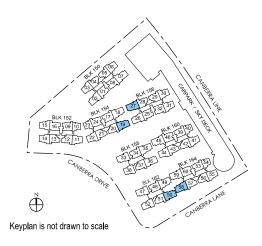

-59\*

#10-26

# BLK 160 #02-45\*, #04-45\*, #06-45\*, #08-45\*, #10-45\* shaded area denotes beam above

### **TYPE C1b**

### 101 sq m / 1087 sq ft

BLK 154 **BLK 162** 

dotted line denotes void area of 15 sq m / **161** sq ft above living and dining for Type C1d #10-18, #10-49, #10-59\*

#03-18, #05-18, #07-18, #09-18 #03-49, #05-49, #07-49, #09-49

BLK 156 **BLK 164** 

#03-26, #05-26, #07-26, #09-26 #03-59\*, #05-59\*, #07-59\*, #09-59\*

BLK 160



### TYPE C1d

#### 121 sq m / 1302 sq ft

Including void area of 15 sq m / 161 sq ft above living and dining Approximate 4.475m floor to ceiling height at living and dining

**BLK 154** BLK 162 **BLK 164** #10-49 #10-18 #10-59\*

### TYPE C2p 103 sq m / 1109 sq ft

BLK 154

#01-19

BLK 156

#01-27

BLK 162

#01-50

BLK 164

#01-58\*







### TYPE C2a 103 sq m / 1109 sq ft

BLK 154

#02-19, #04-19, #06-19, #08-19

BLK 156

#02-27, #04-27, #06-27, #08-27, #10-27

BLK 162

#02-50, #04-50, #06-50, #08-50

BLK 164

#02-58\*, #04-58\*, #06-58\*, #08-58\*

### **TYPE C2d**

#12-27

#### 118 sq m / 1270 sq ft

Including void area of 15 sq m / 161 sq ft above living and dining Approximate 4.475m floor to ceiling height at living

#10-58\*

BLK 154 BLK 162 #10-19 #10-50 BLK 156 BLK 164



## **TYPE C2b** 98 sq m / 1055 sq ft

BLK 154 BLK 162

#03-19, #05-19, #07-19, #09-19 #03-50, #05-50, #07-50, #09-50

BLK 156 BLK 164

#03-27, #05-27, #07-27, #09-27, #11-27 #03-58\*, #05-58\*, #07-58\*, #09-58\*



### TYPE C3p 103 sq m / 1109 sq ft

BLK 158 #01-33

BLK 162 #01-47, #01-52\*





### TYPE C3a 103 sq m / 1109 sq ft

BLK 158 #02-33