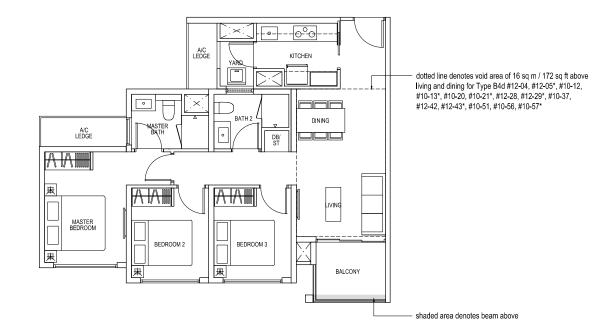

#### 98 sqm / 1055 sqft

Including void area of 16 sq m / 172 sq ft above living and dining Approximate 4.475m floor to ceiling height at living and dining

BLK 150

#12-04, #12-05\*

BLK 152

#10-12, #10-13\*

BLK 154

### 101 sq m / 1087 sq ft

BLK 154 **BLK 162** 

dotted line denotes void area of 15 sq m / **161** sq ft above living and dining for Type C1d #10-18, #10-49, #10-59\*

#03-18, #05-18, #07-18, #09-18 #03-49, #05-49, #07-49, #09-49