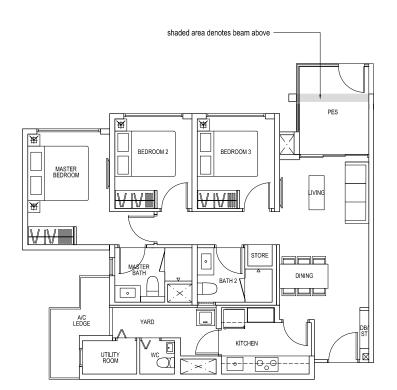

# BLK 160 #02-45\*, #04-45\*, #06-45\*, #08-45\*, #10-45\* shaded area denotes beam above

### 101 sq m / 1087 sq ft

BLK 154 **BLK 162** 

dotted line denotes void area of 15 sq m / **161** sq ft above living and dining for Type C1d #10-18, #10-49, #10-59\*

#03-18, #05-18, #07-18, #09-18 #03-49, #05-49, #07-49, #09-49