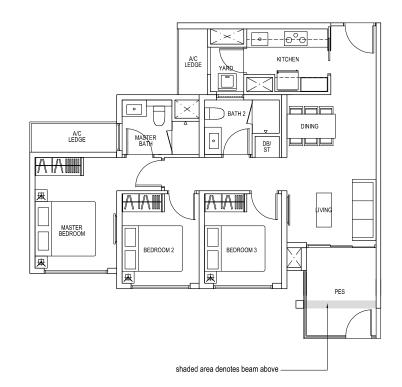

, #07-30, #09-30, #11-30

BLK 160

#03-41\*, #05-41\*, #07-41\*, #09-41\*, #11-41\*, #03-44, #05-44, #07-44, #09-44, #11-44

BLK 164

#03-55\*, #05-55\*, #07-55\*, #09-55\*







### **TYPE B3p** 89 sq m / 958 sq ft

BLK 158 #01-38





## **TYPE B3a** 86 sq m / 926 sq ft

BLK 158 #02-38, #04-38, #06-38, #08-38

### **TYPE B3d** 102 sq m / 1098 sq ft

Including void area of 16 sq m / 172 sq ft above living and dining Approximate 4.475m floor to ceiling height at living and dining

BLK 158 #10-38



### **TYPE B3b** 88 sq m / 947 sq ft

BLK 158 #03-38, #05-38, #07-38, #09-38



## **TYPE B4p** 85 sq m / 915 sq ft

BLK 150 #01-04, #01-05\*

BLK 152 #01-12

BLK 154 #01-20, #01-21\*

BLK 156 #01-28, #01-29\*

BLK 158 #01-37

BLK 160 #01-42, #01-43\*

BLK 162 #01-51

BLK 164 #01-56, #01-57\*



### TYPE B4p1 82 sq m / 883 sq ft

BLK 152 #01-13



\* Mirror Image

#### **TYPE B4a**

#### 82 sq m / 883 sq ft

BLK 150

#02-04, #04-04, #06-04, #08-04, #10-04, #02-05\*, #04-05\*, #06-05\*, #08-05\*, #10-05\*

BLK 152

#02-12, #04-12, #06-12, #08-12, #02-13\*, #04-13\*, #06-13\*, #08-13\*

BLK 154

#02-20, #04-20, #06-20, #08-20, #02-21\*, #04-21\*, #06-21\*, #08-21\*

**BLK 156** 

#02-28, #04-28, #06-28, #08-28, #10-28, #02-29\*, #04-29\*, #06-29\*, #08-29\*, #10-29\*

BLK 158

#02-37, #04-37, #06-37, #08-37

**BLK 160** 

#02-42, #04-42, #06-42, #08-42, #10-42, #02-43\*, #04-43\*, #06-43\*, #08-43\*, #10-43\*

BLK 162

#02-51, #04-51, #06-51, #08-51

**BLK 164** 

#02-56, #04-56, #06-56, #08-56, #02-57\*, #04-57\*, #06-57\*, #08-57\*

### **TYPE B4d**

#### 98 sqm / 1055 sqft

Inc