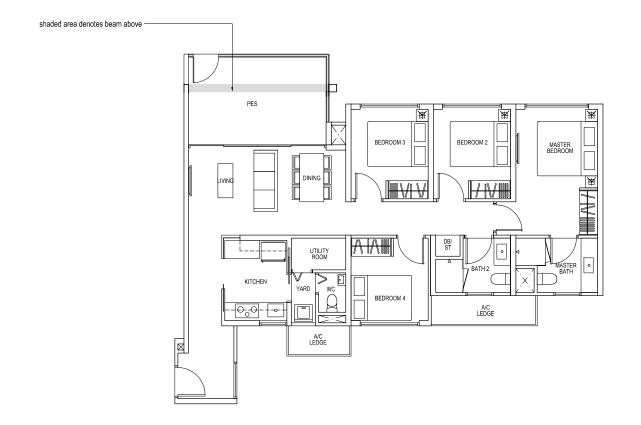

### LEGEND

2-BEDROOM

4-BEDROOM

3-BEDROOM

3-BEDROOM PREMIUM

### SCHEMATIC DIAGRAM