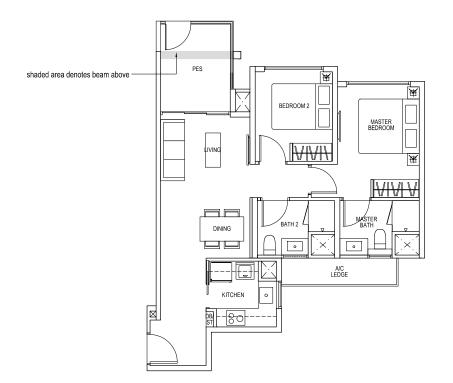

# BLK 160 #02-45\*, #04-45\*, #06-45\*, #08-45\*, #10-45\* shaded area denotes beam above