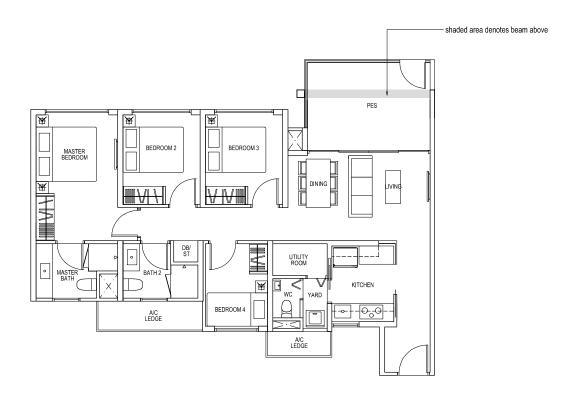

### **TYPE C2d**

#12-27

#### 118 sq m / 1270 sq ft

Including void area of 15 sq m / 161 sq ft above living and dining Approximate 4.475m floor to ceiling height at living

#10-58\*

BLK 154 BLK 162 #10-19 #10-50 BLK 156 BLK 164