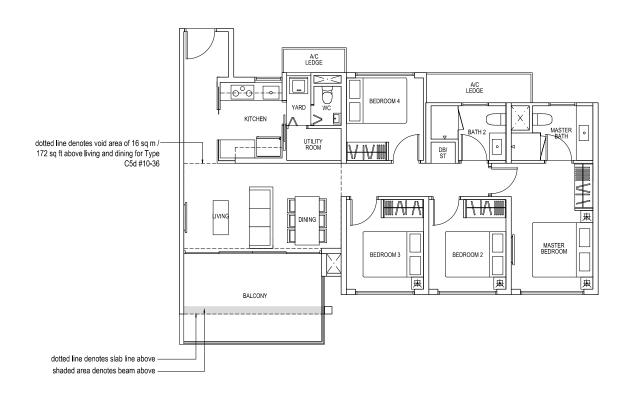

### **TYPE C5d** 123 sq m / 1324 sq ft

Including void area of 16 sq m / 172 sq ft above living and dining Approximate 4.475m floor to ceiling height at living and dining

BLK 158 #10-36