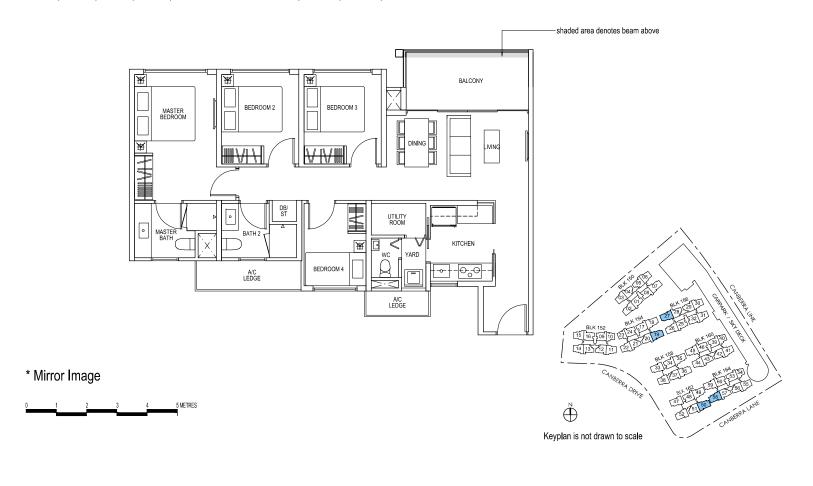

### **TYPE D1** 159 sq m / 1711 sq ft

BLK 150 #11-08

### TYPE D1d

### 159 sq m / 1711 sq ft

Approximate 3.9m floor to ceiling height at living and dining

BLK 150 #12-08