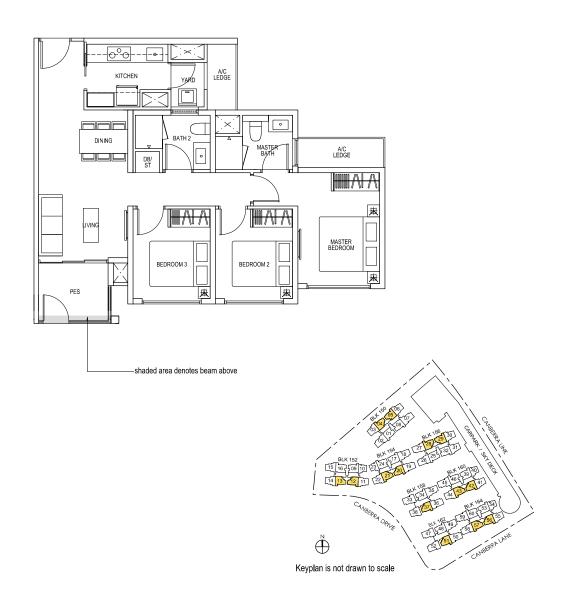

# BLK 160 #02-45\*, #04-45\*, #06-45\*, #08-45\*, #10-45\* shaded area denotes beam above